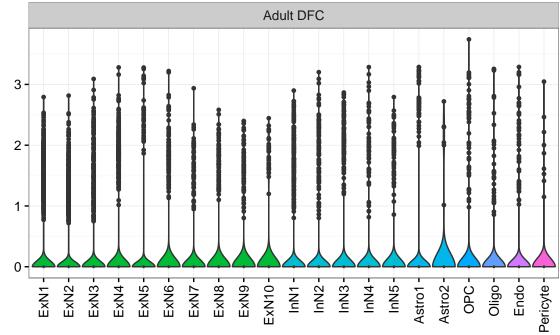

## ZNF568|ENSMMUG00000016168 Fetal DFC Fetal HIP Fetal AMY Microglia1 Microglia2 Microglia3 Endo1 Endo2 Ependymal Pericyte -NascinN1 -NascinN2 -ExN1-EXN2-InN1-InN2-InN3-InN5-Astro-OPC1-OPC2-NPC1 -NPC2 -NPC3 -NPC4 -Microglia1 -Microglia2 -ExN2 Astro1 · Astro2 Astro3 Astro4 OPC1 OPC3 Pericyte -Astro1 Astro5 Astro3 OPC2 OPC3 Endo1 Endo2 Pericyte · ExN3 In 1 InN2 InN3 OPC2 Oligo Endo Blood NPC X N N In T InN2 InN3 InN4 OPC1 Oligo Blood Microglia1 Microglia2 Macrophage Fetal STR Fetal MD Fetal CBC BroadCellType InN EGL-NPC Astro WM-NPC OPC Oligo NascExN Microglia