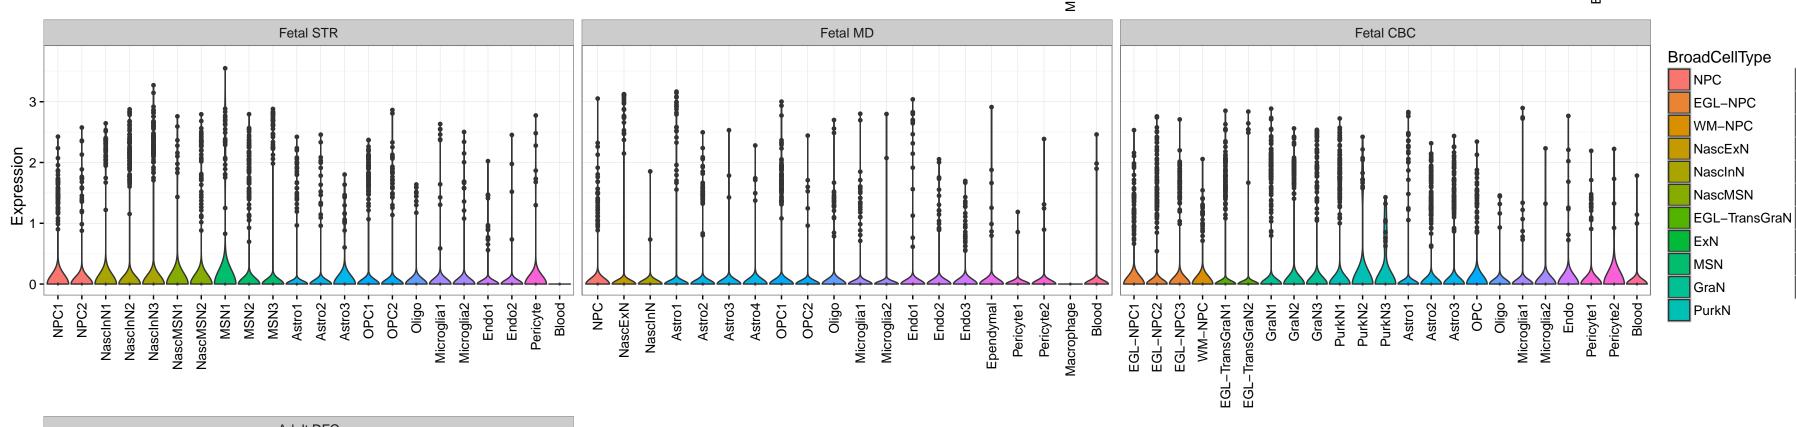

## ZNF568|ENSMMUG00000016168 Fetal DFC Fetal HIP Fetal AMY Microglia1 Microglia2 Microglia3 Endo1 Endo2 Ependymal Pericyte -NascinN1 -NascinN2 -ExN1-EXN2-InN1-InN2-InN3-InN5-Astro-OPC1-OPC2-NPC1 -NPC2 -NPC3 -NPC4 -Microglia1 -Microglia2 -ExN2 Astro1 · Astro2 Astro3 Astro4 OPC1 OPC3 Pericyte -Astro1 Astro5 Astro3 OPC2 OPC3 Endo1 Endo2 Pericyte · ExN3 In 1 InN2 InN3 OPC2 Oligo Endo Blood NPC X N N In T InN2 InN3 InN4 OPC1 Oligo Blood Microglia1 Microglia2 Macrophage Fetal STR Fetal MD Fetal CBC BroadCellType InN EGL-NPC Astro WM-NPC OPC Oligo NascExN Microglia