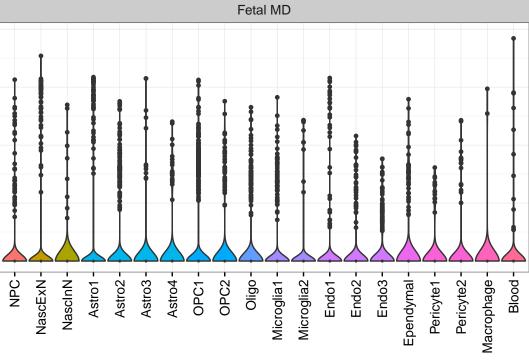

## ZNF512|ENSMMUG00000019742 Fetal DFC Fetal HIP Fetal AMY EXN1 - InN1 - InN2 - InN3 - InN4 - InN5 - Astro - OPC2 - Oligo - Oligo -Microglia1 Microglia2 Microglia3 Endo1 Endo2 Ependymal Pericyte -NascinN1 -NascinN2 -ExN1-NPC1 -NPC2 -NPC3 -Microglia1 -Microglia2 -ExN2 Astro1 · Astro2 Astro3 Astro4 OPC1 OPC3 Pericyte -Blood. Astro1 Astro5 Astro3 OPC1 OPC2 OPC3 Endo1 Endo2 Pericyte · ExN3 In 1 InN2 InN3 OPC2 Oligo Endo NPC X N N In 1 InN2 InN3 InN4 Oligo Blood Microglia1 Microglia2 Macrophage