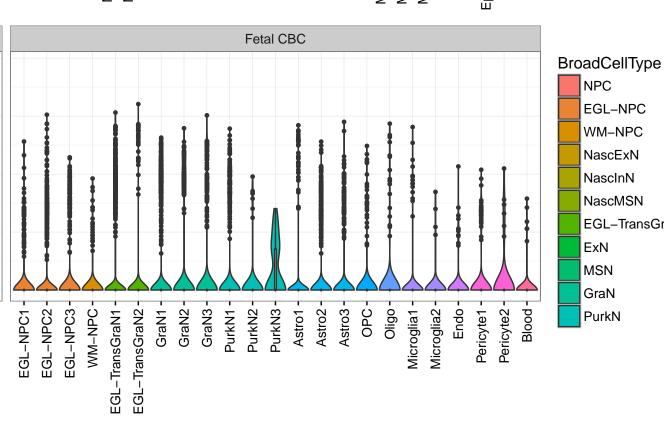

## ZNF512|ENSMMUG00000019742 Fetal DFC Fetal HIP Fetal AMY EXN1 - InN1 - InN2 - InN3 - InN4 - InN5 - Astro - OPC2 - Oligo - Oligo -Microglia1 Microglia2 Microglia3 Endo1 Endo2 Ependymal Pericyte -NascinN1 -NascinN2 -ExN1-NPC1 -NPC2 -NPC3 -Microglia1 -Microglia2 -ExN2 Astro1 · Astro2 Astro3 Astro4 OPC1 OPC3 Pericyte -Blood. Astro1 Astro5 Astro3 OPC1 OPC2 OPC3 Endo1 Endo2 Pericyte · ExN3 In 1 InN2 InN3 OPC2 Oligo Endo NPC X N N In 1 InN2 InN3 InN4 Oligo Blood Microglia1 Microglia2 Macrophage

GraN

PurkN

EGL-TransGraN