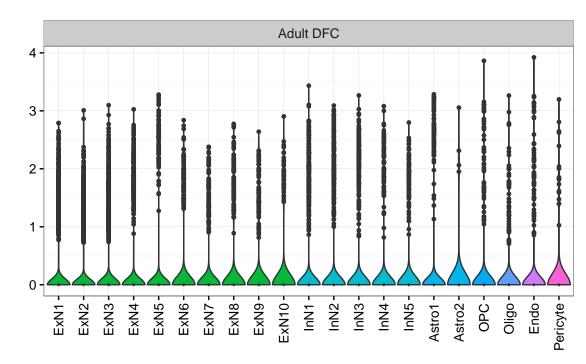

## ZNF512|ENSMMUG00000019742 Fetal DFC Fetal HIP Fetal AMY EXN1 - InN1 - InN2 - InN3 - InN4 - InN5 - Astro - OPC2 - Oligo - Oligo -Microglia1 Microglia2 Microglia3 Endo1 Endo2 Ependymal Pericyte -NascinN1 -NascinN2 -ExN1-NPC1 -NPC2 -NPC3 -Microglia1 -Microglia2 -ExN2 Astro1 · Astro2 Astro3 Astro4 OPC1 OPC3 Pericyte -Blood. Astro1 Astro5 Astro3 OPC1 OPC2 OPC3 Endo1 Endo2 Pericyte · ExN3 In 1 InN2 InN3 OPC2 Oligo Endo NPC X N N In 1 InN2 InN3 InN4 Oligo Blood Microglia1 Microglia2 Macrophage