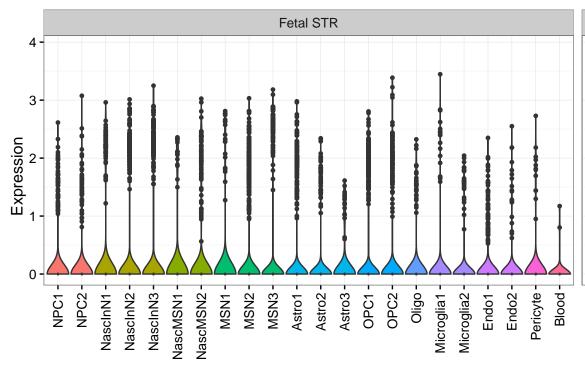

## ZNF512|ENSMMUG00000019742 Fetal DFC Fetal HIP Fetal AMY EXN1 - InN1 - InN2 - InN3 - InN4 - InN5 - Astro - OPC2 - Oligo - Oligo -Microglia1 Microglia2 Microglia3 Endo1 Endo2 Ependymal Pericyte -NascinN1 -NascinN2 -ExN1-NPC1 -NPC2 -NPC3 -Microglia1 -Microglia2 -ExN2 Astro1 · Astro2 Astro3 Astro4 OPC1 OPC3 Pericyte -Blood. Astro1 Astro5 Astro3 OPC1 OPC2 OPC3 Endo1 Endo2 Pericyte · ExN3 In 1 InN2 InN3 OPC2 Oligo Endo NPC X N N In 1 InN2 InN3 InN4 Oligo Blood Microglia1 Microglia2 Macrophage