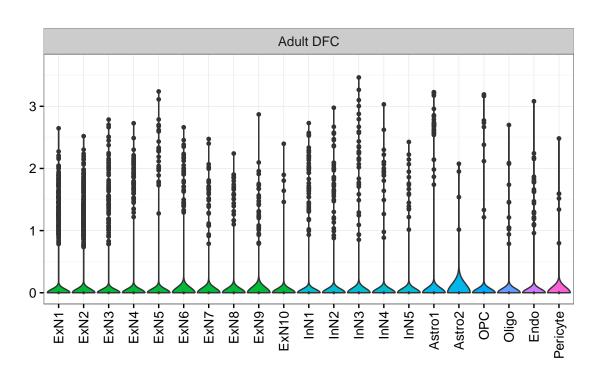

InN

Astro

OPC

Oligo

Endo

Microglia

Ependymal

Macrophage

Pericyte

Blood

EGL-NPC

WM-NPC

NascExN

NascInN

ExN

MSN

GraN

PurkN

NascMSN

EGL-TransGraN