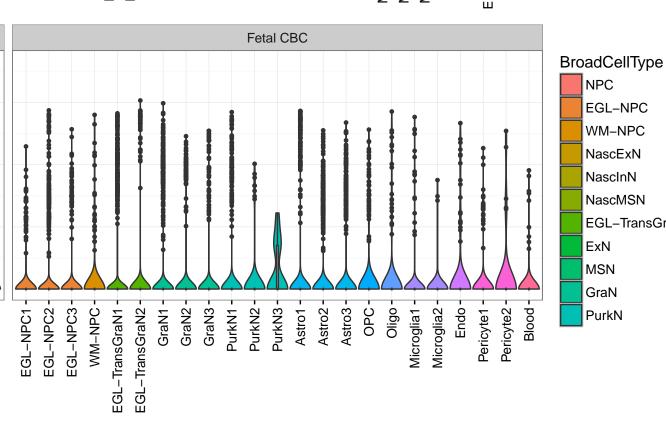

InN

Astro

OPC

Oligo

Endo

Microglia

Ependymal

Macrophage

Pericyte

Blood

EGL-NPC

WM-NPC

NascExN

NascInN

ExN

MSN

GraN

PurkN

NascMSN

EGL-TransGraN