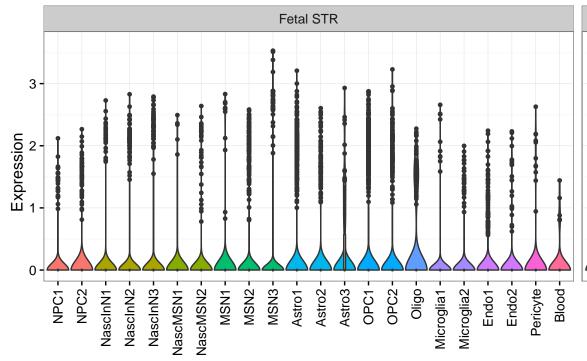

InN

Astro

OPC

Oligo

Endo

Microglia

Ependymal

Macrophage

Pericyte

Blood

EGL-NPC

WM-NPC

NascExN

NascInN

ExN

MSN

GraN

PurkN

NascMSN

EGL-TransGraN