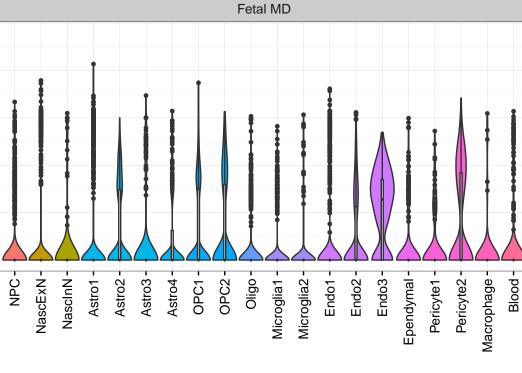

## ZEB1|ENSMMUG00000015453 Fetal DFC Fetal HIP Fetal AMY 3 -Microglia1 Microglia2 Microglia3 Endo1 Endo2 Ependymal Pericyte -NPC1-NPC2-NPC3-NPC4-NascinN1 -NascinN2 -EXN2-InN2-InN3-InN3-InN3-ExN1-Microglia1 -Microglia2 -OPC3-Astro-OPC1 -OPC2 -Astro1 · Astro2 Astro3 Astro4 OPC1 OPC3 Pericyte -Blood. Astro1 Astro5 Astro3 OPC1 OPC2 Endo1 Endo2 Pericyte · ExN2 ExN3 In 1 InN2 InN3 OPC2 Oligo Endo NPC X N N In T InN2 InN3 InN4 Oligo Blood Macrophage Microglia1 Microglia2