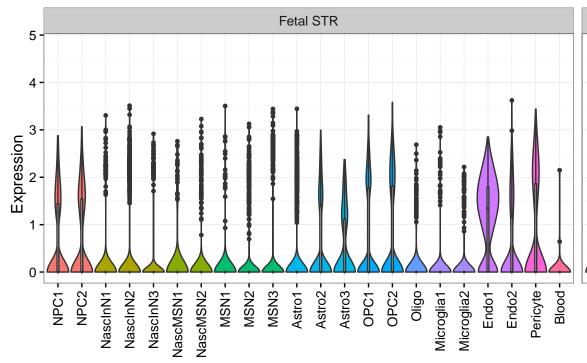

## ZEB1|ENSMMUG00000015453 Fetal DFC Fetal HIP Fetal AMY 3 -Microglia1 Microglia2 Microglia3 Endo1 Endo2 Ependymal Pericyte -NPC1-NPC2-NPC3-NPC4-NascinN1 -NascinN2 -EXN2-InN2-InN3-InN3-InN3-ExN1-Microglia1 -Microglia2 -OPC3-Astro-OPC1 -OPC2 -Astro1 · Astro2 Astro3 Astro4 OPC1 OPC3 Pericyte -Blood. Astro1 Astro5 Astro3 OPC1 OPC2 Endo1 Endo2 Pericyte · ExN2 ExN3 In 1 InN2 InN3 OPC2 Oligo Endo NPC X N N In T InN2 InN3 InN4 Oligo Blood Macrophage Microglia1 Microglia2