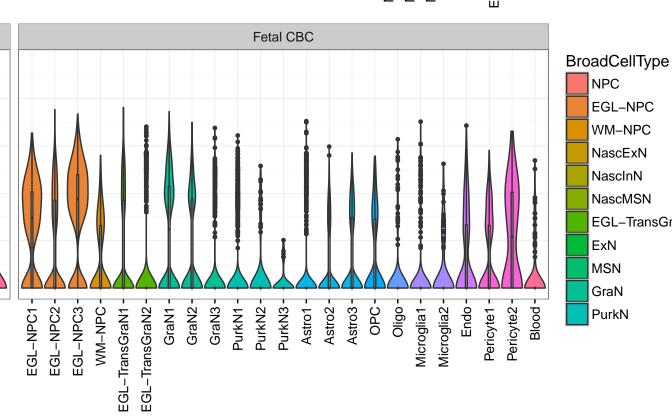

## ZEB1|ENSMMUG00000015453 Fetal DFC Fetal HIP Fetal AMY 3 -Microglia1 Microglia2 Microglia3 Endo1 Endo2 Ependymal Pericyte -NPC1-NPC2-NPC3-NPC4-NascinN1 -NascinN2 -EXN2-InN2-InN3-InN3-InN3-ExN1-Microglia1 -Microglia2 -OPC3-Astro-OPC1 -OPC2 -Astro1 · Astro2 Astro3 Astro4 OPC1 OPC3 Pericyte -Blood. Astro1 Astro5 Astro3 OPC1 OPC2 Endo1 Endo2 Pericyte · ExN2 ExN3 In 1 InN2 InN3 OPC2 Oligo Endo NPC X N N In T InN2 InN3 InN4 Oligo Blood Macrophage Microglia1 Microglia2