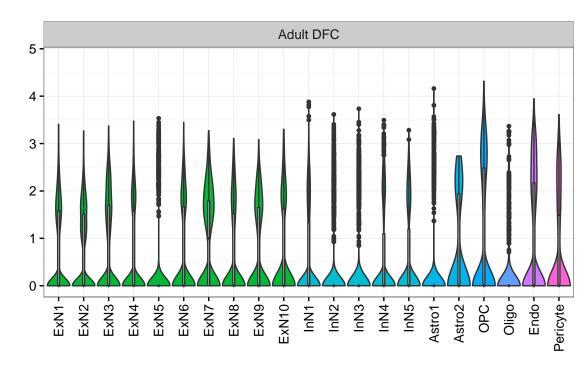

## ZEB1|ENSMMUG00000015453 Fetal DFC Fetal HIP Fetal AMY 3 -Microglia1 Microglia2 Microglia3 Endo1 Endo2 Ependymal Pericyte -NPC1-NPC2-NPC3-NPC4-NascinN1 -NascinN2 -EXN2-InN2-InN3-InN3-InN3-ExN1-Microglia1 -Microglia2 -OPC3-Astro-OPC1 -OPC2 -Astro1 · Astro2 Astro3 Astro4 OPC1 OPC3 Pericyte -Blood. Astro1 Astro5 Astro3 OPC1 OPC2 Endo1 Endo2 Pericyte · ExN2 ExN3 In 1 InN2 InN3 OPC2 Oligo Endo NPC X N N In T InN2 InN3 InN4 Oligo Blood Macrophage Microglia1 Microglia2