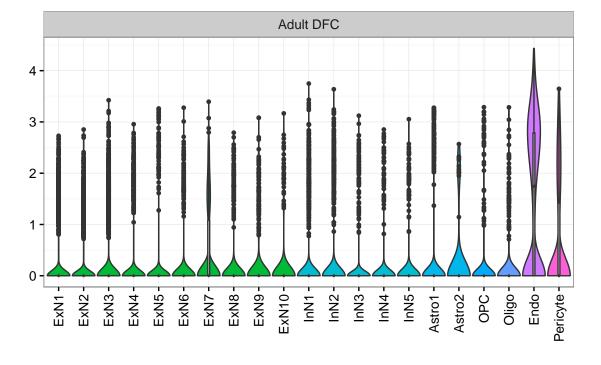

Fetal DFC Fetal HIP 4 · 3-2-1 -ExN1 -NPC1 -NPC2 -NPC3 -NPC3 -NPC4 -NascInN1 -NascInN2 -Microglia1 -Microglia2 -Astro1 -Astro2 -Microglia2 -Macrophage -Astro1 -Astro2 -Astro3-Astro4 OPC1. OPC3 Pericyte -Blood -. EXN Astro3 OPC1. OPC2 OPC3. Endo1 Endo2 Pericyte -ExN2. ExN3. InN1 InN2. InN3. OPC2 Oligo Endo NPC InN1 InN2 InN3. InN4. Oligo Blood Microglia1 Fetal STR Fetal MD 4 3. Expression 0 -NPC1 -NPC2 -NascinN1 -NascinN2 -NascinN3 -NascMSN1 -NascMSN2 -Microglia1 -Microglia2 -Endo1 -Endo2 -Pericyte -Blood -EGL-NPC1 -EGL-NPC2 -MSN1 -MSN2 -MSN3 -Astro2 -Astro3 -OPC1 -NascExN -Astro2 -Astro3 -Astro4 -OPC1 -OPC2 -Microglia1 -Microglia2 -Endo2 -Pericyte2 -Macrophage -Astro1 -OPC2. NascInN -Endo1. Endo3 Pericyte1 -Oligo NPC Astro1 Oligo Blood Ependymal



## UTRN|ENSMMUG0000019438