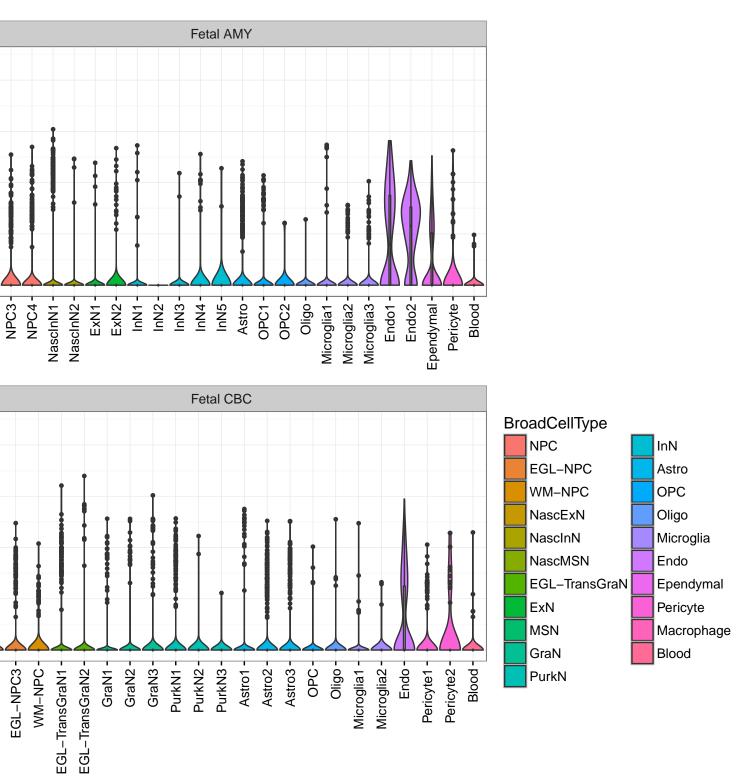

Fetal DFC Fetal HIP 4 · 3-2-1 -ExN1 -NPC1 -NPC2 -NPC3 -NPC3 -NPC4 -NascInN1 -NascInN2 -Microglia1 -Microglia2 -Astro1 -Astro2 -Microglia2 -Macrophage -Astro1 -Astro2 -Astro3-Astro4 OPC1. OPC3 Pericyte -Blood -. EXN Astro3 OPC1. OPC2 OPC3. Endo1 Endo2 Pericyte -ExN2. ExN3. InN1 InN2. InN3. OPC2 Oligo Endo NPC InN1 InN2 InN3. InN4. Oligo Blood Microglia1 Fetal STR Fetal MD 4 3. Expression 0 -NPC1 -NPC2 -NascinN1 -NascinN2 -NascinN3 -NascMSN1 -NascMSN2 -Microglia1 -Microglia2 -Endo1 -Endo2 -Pericyte -Blood -EGL-NPC1 -EGL-NPC2 -MSN1 -MSN2 -MSN3 -Astro2 -Astro3 -OPC1 -NascExN -Astro2 -Astro3 -Astro4 -OPC1 -OPC2 -Microglia1 -Microglia2 -Endo2 -Pericyte2 -Macrophage -Astro1 -OPC2. NascInN -Endo1. Endo3 Pericyte1 -Oligo NPC Astro1 Oligo Blood Ependymal



## UTRN|ENSMMUG0000019438