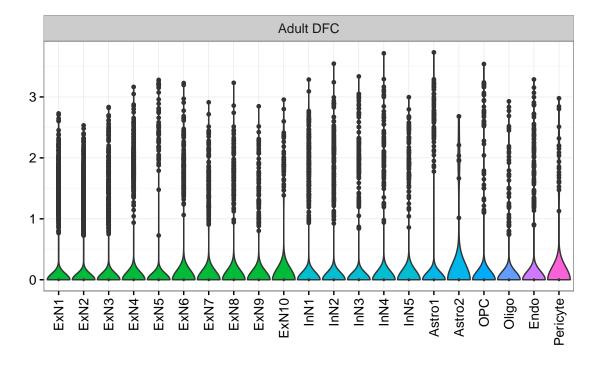

USP4|ENSMMUG000000822 Fetal DFC Fetal HIP 3-2 ExN1-NPC1 -NPC2 -NPC3 -NPC4 -Microglia1 -Microglia2 -ExN2. Astro1 -Astro2 -Astro3-Astro4 OPC1. OPC3 Pericyte -Astro1 Astro2 -Astro3 OPC1. OPC2 OPC3. Endo1 Endo2 Pericyte -ExN3. InN1 InN2. InN3. OPC2 Oligo Endo Blood NPC ХХ Ш InN1 InN2 InN3. InN4. Oligo Blood Microglia1 Microglia2 Macrophage Fetal STR Fetal MD 3-Expression 5 0 -NascinN1 -NascinN2 -NascinN3 -NascMSN1 -NascMSN2 -NPC1 -NPC2 -EGL-NPC1 -EGL-NPC2 -MSN3 -Astro2 -Astro3 -OPC1 -Microglia1 -Microglia2 -Endo1 -Endo2 -Pericyte -Blood -NascExN -Astro2 -Astro3 -Astro4 -Microglia1 -Microglia2 -Pericyte2 -MSN1 MSN2. Astro1 -OPC2. NascInN -OPC2-Endo1. Endo2 -Endo3 Pericyte1 -Oligo NPC Astro1 Oligo Blood OPC1 Ependymal Macrophage



CellType