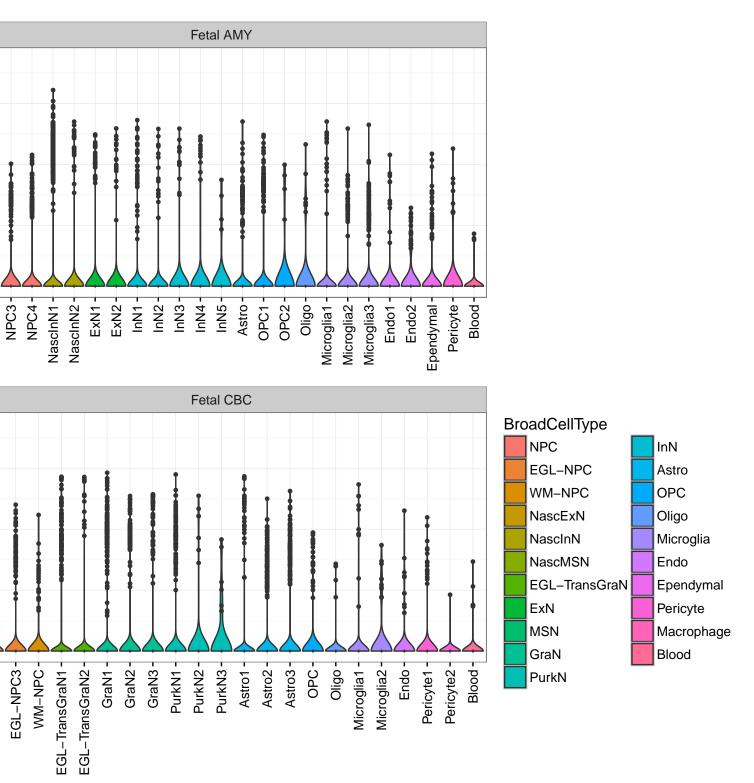

USP4|ENSMMUG000000822 Fetal DFC Fetal HIP 3-2 ExN1-NPC1 -NPC2 -NPC3 -NPC4 -Microglia1 -Microglia2 -ExN2. Astro1 -Astro2 -Astro3-Astro4 OPC1. OPC3 Pericyte -Astro1 Astro2 -Astro3 OPC1. OPC2 OPC3. Endo1 Endo2 Pericyte -ExN3. InN1 InN2. InN3. OPC2 Oligo Endo Blood NPC ХХ Ш InN1 InN2 InN3. InN4. Oligo Blood Microglia1 Microglia2 Macrophage Fetal STR Fetal MD 3-Expression 5 0 -NascinN1 -NascinN2 -NascinN3 -NascMSN1 -NascMSN2 -NPC1 -NPC2 -EGL-NPC1 -EGL-NPC2 -MSN3 -Astro2 -Astro3 -OPC1 -Microglia1 -Microglia2 -Endo1 -Endo2 -Pericyte -Blood -NascExN -Astro2 -Astro3 -Astro4 -Microglia1 -Microglia2 -Pericyte2 -MSN1 MSN2. Astro1 -OPC2. NascInN -OPC2-Endo1. Endo2 -Endo3 Pericyte1 -Oligo NPC Astro1 Oligo Blood OPC1 Ependymal Macrophage



CellType