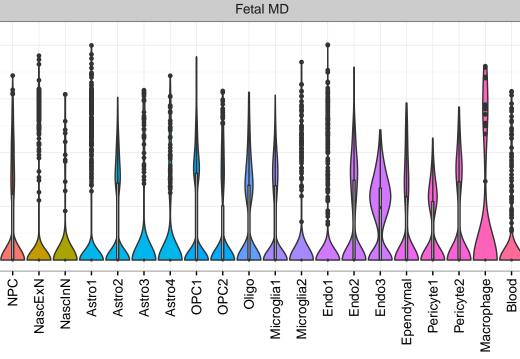

## UBE2L3|ENSMMUG00000018994 Fetal DFC Fetal HIP Fetal AMY 3 -Microglia1 Microglia2 Microglia3 Endo1 Endo2 Ependymal Pericyte NPC1 -- NPC2 -- NPC3 -- NPC4 -- NascinN1 -- NascinN2 -EXN1 - InN1 - InN2 - InN3 - InN4 - InN5 - Astro - OPC2 - Oligo - Oligo - Oligo - InN5 - Oligo - Oligo - InN5 - Oligo -ExN1-Blood -ExN2-OPC3-Microglia1 -Microglia2 -Blood -OPC3-Endo2-Pericyte -Macrophage -Astro1 · Astro2 Astro3 Astro4 OPC1 Pericyte -. X M Astro1 Astro5 Astro3 OPC1 OPC2 Endo1 ExN3 In 1 InN2 InN3 OPC2 Oligo Endo NPC In T InN2 InN3 InN4 Oligo Microglia1 Microglia2







InN

Astro

OPC

Oligo

Endo

Microglia

Ependymal

Macrophage

Pericyte

Blood

EGL-NPC

WM-NPC

NascExN

NascInN

NascMSN

ExN

MSN

GraN

PurkN

EGL-TransGraN