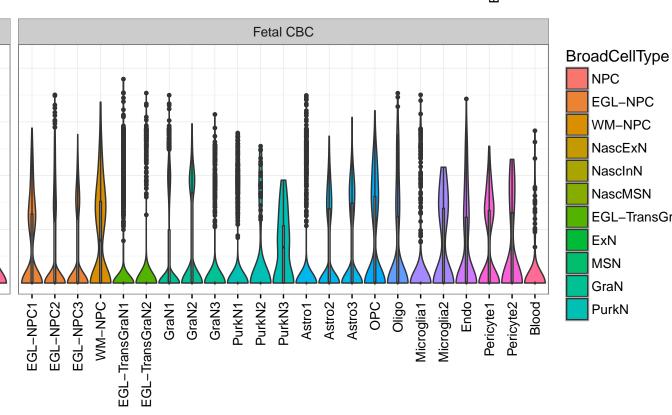

## UBE2L3|ENSMMUG00000018994 Fetal DFC Fetal HIP Fetal AMY 3 -Microglia1 Microglia2 Microglia3 Endo1 Endo2 Ependymal Pericyte NPC1 -- NPC2 -- NPC3 -- NPC4 -- NascinN1 -- NascinN2 -EXN1 - InN1 - InN2 - InN3 - InN4 - InN5 - Astro - OPC2 - Oligo - Oligo - Oligo - InN5 - Oligo - Oligo - InN5 - Oligo -ExN1-Blood -ExN2-OPC3-Microglia1 -Microglia2 -Blood -OPC3-Endo2-Pericyte -Macrophage -Astro1 · Astro2 Astro3 Astro4 OPC1 Pericyte -. X M Astro1 Astro5 Astro3 OPC1 OPC2 Endo1 ExN3 In 1 InN2 InN3 OPC2 Oligo Endo NPC In T InN2 InN3 InN4 Oligo Microglia1 Microglia2







InN

Astro

OPC

Oligo

Endo

Microglia

Ependymal

Macrophage

Pericyte

Blood

EGL-NPC

WM-NPC

NascExN

NascInN

NascMSN

ExN

MSN

GraN

PurkN

EGL-TransGraN