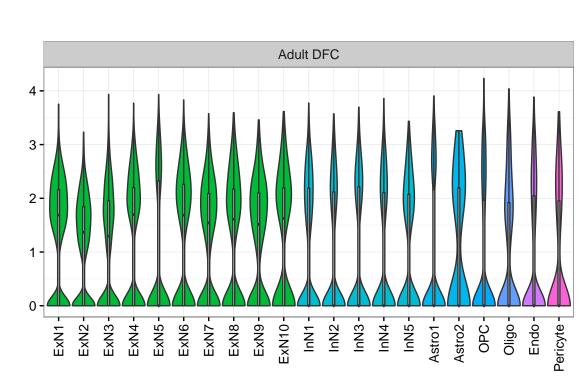

## UBE2L3|ENSMMUG00000018994 Fetal DFC Fetal HIP Fetal AMY 3 -Microglia1 Microglia2 Microglia3 Endo1 Endo2 Ependymal Pericyte NPC1 -- NPC2 -- NPC3 -- NPC4 -- NascinN1 -- NascinN2 -EXN1 - InN1 - InN2 - InN3 - InN4 - InN5 - Astro - OPC2 - Oligo - Oligo - Oligo - InN5 - Oligo - Oligo - InN5 - Oligo -ExN1-Blood -ExN2-OPC3-Microglia1 -Microglia2 -Blood -OPC3-Endo2-Pericyte -Macrophage -Astro1 · Astro2 Astro3 Astro4 OPC1 Pericyte -. X M Astro1 Astro5 Astro3 OPC1 OPC2 Endo1 ExN3 In 1 InN2 InN3 OPC2 Oligo Endo NPC In T InN2 InN3 InN4 Oligo Microglia1 Microglia2







InN

Astro

OPC

Oligo

Endo

Microglia

Ependymal

Macrophage

Pericyte

Blood

EGL-NPC

WM-NPC

NascExN

NascInN

NascMSN

ExN

MSN

GraN

PurkN

EGL-TransGraN