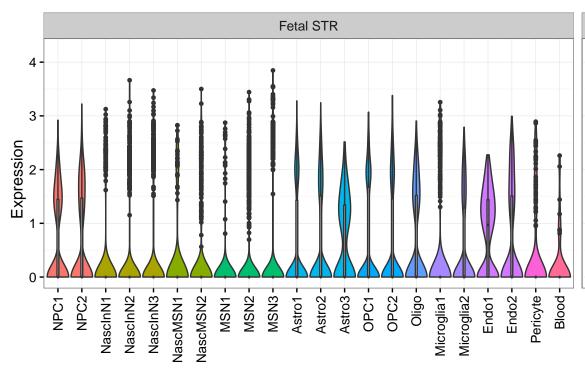

## UBE2L3|ENSMMUG00000018994 Fetal DFC Fetal HIP Fetal AMY 3 -Microglia1 Microglia2 Microglia3 Endo1 Endo2 Ependymal Pericyte NPC1 -- NPC2 -- NPC3 -- NPC4 -- NascinN1 -- NascinN2 -EXN1 - InN1 - InN2 - InN3 - InN4 - InN5 - Astro - OPC2 - Oligo - Oligo - Oligo - InN5 - Oligo - Oligo - InN5 - Oligo -ExN1-Blood -ExN2-OPC3-Microglia1 -Microglia2 -Blood -OPC3-Endo2-Pericyte -Macrophage -Astro1 · Astro2 Astro3 Astro4 OPC1 Pericyte -. X M Astro1 Astro5 Astro3 OPC1 OPC2 Endo1 ExN3 In 1 InN2 InN3 OPC2 Oligo Endo NPC In T InN2 InN3 InN4 Oligo Microglia1 Microglia2







InN

Astro

OPC

Oligo

Endo

Microglia

Ependymal

Macrophage

Pericyte

Blood

EGL-NPC

WM-NPC

NascExN

NascInN

NascMSN

ExN

MSN

GraN

PurkN

EGL-TransGraN