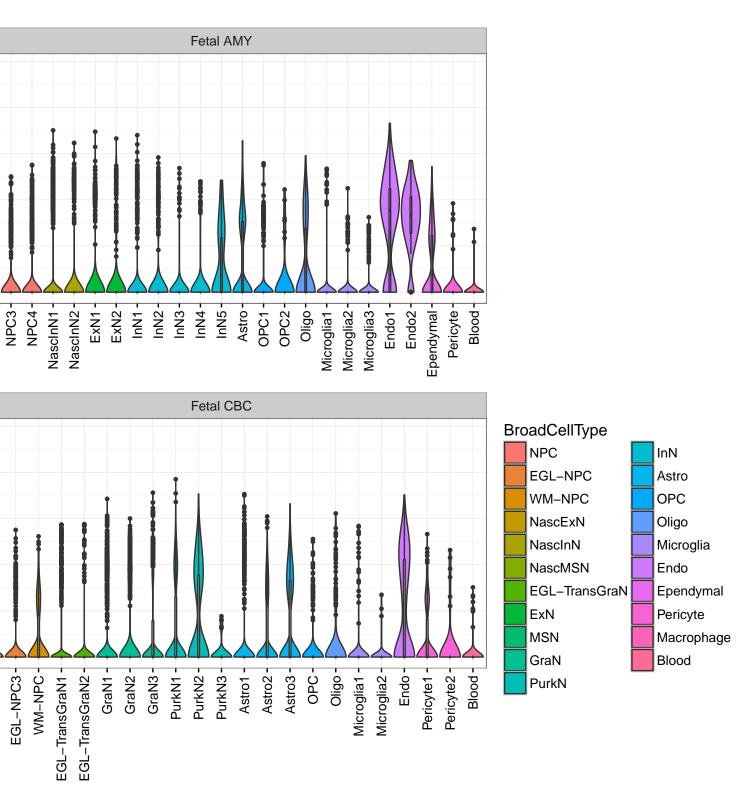

Fetal DFC Fetal HIP 5 -4 · 3-2-NPC1 -NPC2 -NPC3 -NPC4 -Microglia1 -Microglia2 -Macrophage -Astro1 -Astro2 -Astro3 Astro4 OPC3 Pericyte -Astro1 Astro2 -Astro3 OPC1. OPC2 OPC3 Endo1 -Endo2 Pericyte -ExN1 ExN2. ExN3. InN1 InN2. InN3. OPC1 OPC2 Oligo Endo Blood NPC ХХ Ш InN1 InN2 InN3. InN4. Oligo Blood Microglia1 Microglia2 Fetal STR Fetal MD 5. 4. Expression <sup>5</sup> 0 NascinN1 -NascinN2 -NascinN3 -NascMSN1 -NascMSN2 -NPC1 -NPC2 -EGL-NPC1 -EGL-NPC2 -- INSM MSN3-Astro2 -Astro3 -OPC1 -Microglia1 -Microglia2 -Endo1 -Endo2 -Pericyte -Blood -NascExN -Astro2 -Astro3 -Astro4 -Microglia1 -Microglia2 -Endo2 -Pericyte2 -Macrophage -MSN2. Astro1 -OPC2. NascInN -OPC2-Endo1. Endo3 Pericyte1 -Blood -Oligo NPC Astro1 Oligo OPC1 Ependymal