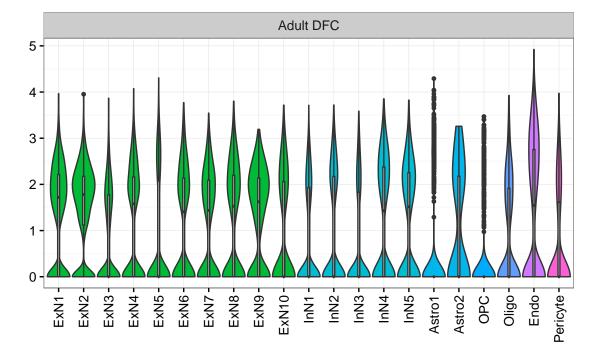

Fetal DFC Fetal HIP 5 -4 · 3-2-NPC1 -NPC2 -NPC3 -NPC4 -Microglia1 -Microglia2 -Macrophage -Astro1 -Astro2 -Astro3 Astro4 OPC3 Pericyte -Astro1 Astro2 -Astro3 OPC1. OPC2 OPC3 Endo1 -Endo2 Pericyte -ExN1 ExN2. ExN3. InN1 InN2. InN3. OPC1 OPC2 Oligo Endo Blood NPC ХХ Ш InN1 InN2 InN3. InN4. Oligo Blood Microglia1 Microglia2 Fetal STR Fetal MD 5. 4. Expression <sup>5</sup> 0 NascinN1 -NascinN2 -NascinN3 -NascMSN1 -NascMSN2 -NPC1 -NPC2 -EGL-NPC1 -EGL-NPC2 -- INSM MSN3-Astro2 -Astro3 -OPC1 -Microglia1 -Microglia2 -Endo1 -Endo2 -Pericyte -Blood -NascExN -Astro2 -Astro3 -Astro4 -Microglia1 -Microglia2 -Endo2 -Pericyte2 -Macrophage -MSN2. Astro1 -OPC2. NascInN -OPC2-Endo1. Endo3 Pericyte1 -Blood -Oligo NPC Astro1 Oligo OPC1 Ependymal