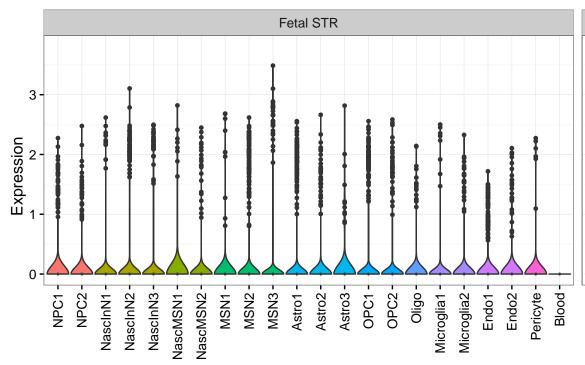

## TLK2|ENSMMUG00000002166 Fetal DFC Fetal HIP Fetal AMY 3 -Microglia1 Microglia2 Microglia3 Endo1 Endo2 Ependymal Pericyte -ExN1-NascinN1 -NascinN2 -Microglia1 -Microglia2 -NPC1-NPC2-NPC3-NPC4-EXN1-InN2-InN3-InN4-InN5-Astro-OPC1 -OPC2 -ExN2 Astro1 Astro2 Astro3 Astro4 OPC3 Pericyte -Blood. Astro1 -Astro2 -Astro3 OPC2 OPC3 Endo1 Endo2 Pericyte · ExN3 In 1 InN2 InN3 OPC1 OPC2 Oligo Endo NPC EX In 1 InN2 InN3 InN4 OPC1 Oligo Blood Microglia1 Microglia2 Macrophage







InN

Astro

OPC

Oligo

Endo

Microglia

Ependymal

Macrophage

Pericyte

Blood

EGL-NPC

WM-NPC

NascExN

NascInN NascMSN

ExN

MSN

GraN

PurkN

EGL-TransGraN