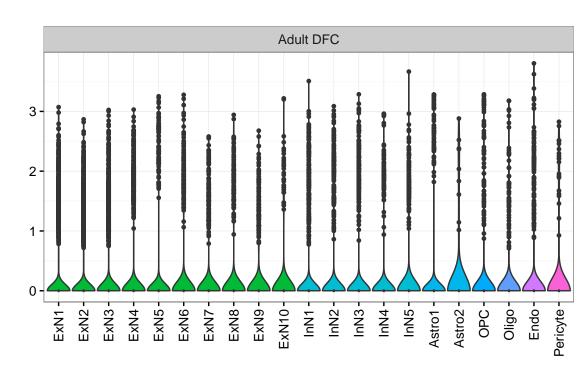

InN

Astro

OPC

Oligo

Endo

Microglia

Ependymal

Macrophage

Pericyte

Blood

EGL-NPC

WM-NPC

NascExN

NascInN NascMSN

ExN

MSN