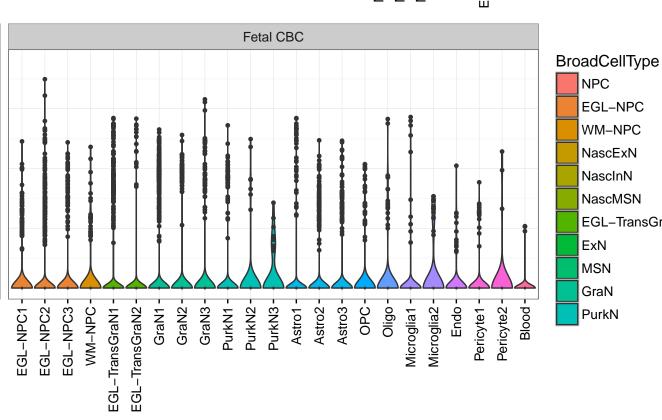

Pericyte

Blood

EGL-NPC

WM-NPC

NascExN

NascInN NascMSN

ExN

MSN

GraN

PurkN

EGL-TransGraN