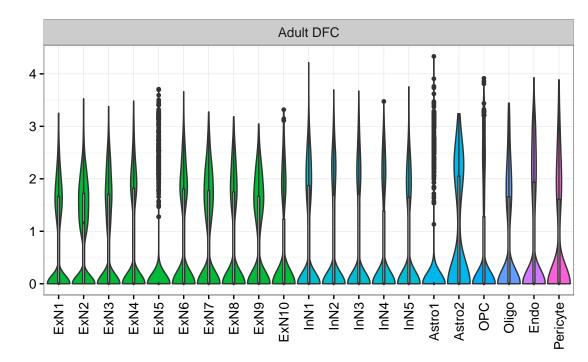

## TBC1D5|ENSMMUG00000023776 Fetal DFC Fetal HIP Fetal AMY Microglia1 Microglia2 Microglia3 Endo1 Endo2 Ependymal Pericyte -EXN1 InN2 InN3 InN3 InN3 ExN1-NascInN1 -NascInN2 -Microglia1 -Microglia2 -NPC1-NPC2-NPC3-NPC4-Astro-OPC1 -OPC2 -Astro1 · Astro2 Astro3 Astro4 OPC1 OPC3 Pericyte -Astro1 Astro5 Astro3 OPC2 OPC3 Endo1 Endo2 Pericyte · ExN2 ExN3 In 1 InN2 InN3 OPC2 Oligo Endo Blood NPC X N N In 1 InN2 InN3 InN4 OPC1 Oligo Blood Microglia1 Microglia2 Macrophage







InN

Astro OPC

Oligo

Endo

Microglia

Ependymal

Macrophage

Pericyte

Blood

EGL-NPC

WM-NPC

NascExN

NascInN NascMSN

ExN

MSN

GraN

PurkN

EGL-TransGraN