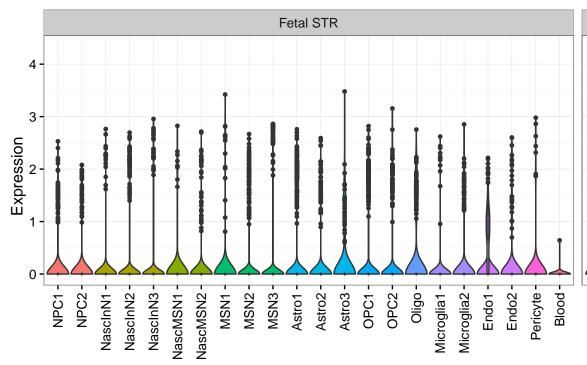

## TBC1D5|ENSMMUG00000023776 Fetal DFC Fetal HIP Fetal AMY Microglia1 Microglia2 Microglia3 Endo1 Endo2 Ependymal Pericyte -EXN1 InN2 InN3 InN3 InN3 ExN1-NascInN1 -NascInN2 -Microglia1 -Microglia2 -NPC1-NPC2-NPC3-NPC4-Astro-OPC1 -OPC2 -Astro1 · Astro2 Astro3 Astro4 OPC1 OPC3 Pericyte -Astro1 Astro5 Astro3 OPC2 OPC3 Endo1 Endo2 Pericyte · ExN2 ExN3 In 1 InN2 InN3 OPC2 Oligo Endo Blood NPC X N N In 1 InN2 InN3 InN4 OPC1 Oligo Blood Microglia1 Microglia2 Macrophage







InN

Astro OPC

Oligo

Endo

Microglia

Ependymal

Macrophage

Pericyte

Blood

EGL-NPC

WM-NPC

NascExN

NascInN NascMSN

ExN

MSN

GraN

PurkN

EGL-TransGraN