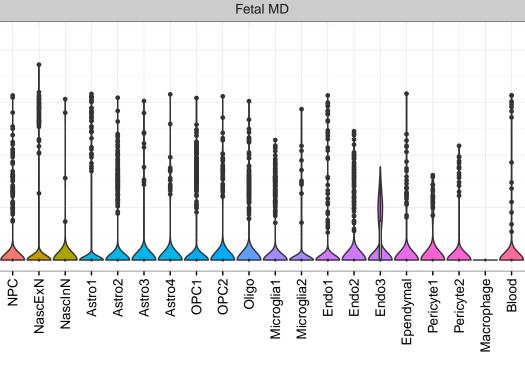

## TBC1D5|ENSMMUG00000023776 Fetal DFC Fetal HIP Fetal AMY Microglia1 Microglia2 Microglia3 Endo1 Endo2 Ependymal Pericyte -EXN1 InN2 InN3 InN3 InN3 ExN1-NascInN1 -NascInN2 -Microglia1 -Microglia2 -NPC1-NPC2-NPC3-NPC4-Astro-OPC1 -OPC2 -Astro1 · Astro2 Astro3 Astro4 OPC1 OPC3 Pericyte -Astro1 Astro5 Astro3 OPC2 OPC3 Endo1 Endo2 Pericyte · ExN2 ExN3 In 1 InN2 InN3 OPC2 Oligo Endo Blood NPC X N N In 1 InN2 InN3 InN4 OPC1 Oligo Blood Microglia1 Microglia2 Macrophage







InN

Astro OPC

Oligo

Endo

Microglia

Ependymal

Macrophage

Pericyte

Blood

EGL-NPC

WM-NPC

NascExN

NascInN NascMSN

ExN

MSN

GraN

PurkN

EGL-TransGraN