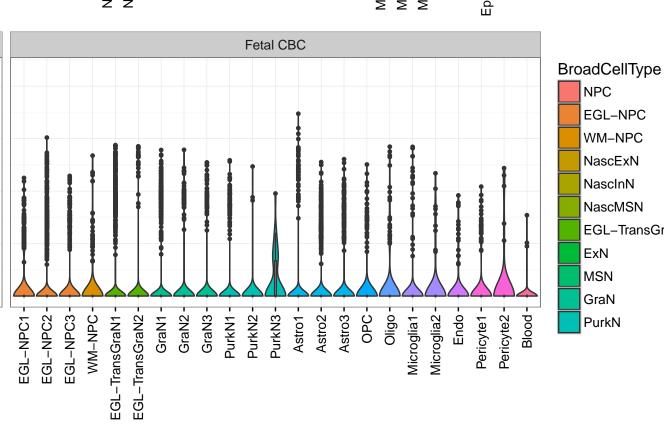

## TBC1D5|ENSMMUG00000023776 Fetal DFC Fetal HIP Fetal AMY Microglia1 Microglia2 Microglia3 Endo1 Endo2 Ependymal Pericyte -EXN1 InN2 InN3 InN3 InN3 ExN1-NascInN1 -NascInN2 -Microglia1 -Microglia2 -NPC1-NPC2-NPC3-NPC4-Astro-OPC1 -OPC2 -Astro1 · Astro2 Astro3 Astro4 OPC1 OPC3 Pericyte -Astro1 Astro5 Astro3 OPC2 OPC3 Endo1 Endo2 Pericyte · ExN2 ExN3 In 1 InN2 InN3 OPC2 Oligo Endo Blood NPC X N N In 1 InN2 InN3 InN4 OPC1 Oligo Blood Microglia1 Microglia2 Macrophage







InN

Astro OPC

Oligo

Endo

Microglia

Ependymal

Macrophage

Pericyte

Blood

EGL-NPC

WM-NPC

NascExN

NascInN NascMSN

ExN

MSN

GraN

PurkN

EGL-TransGraN