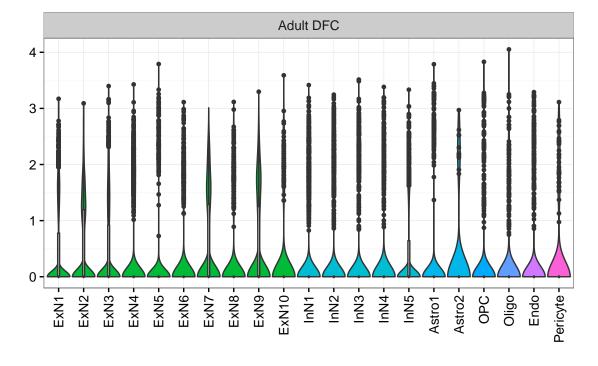

Fetal DFC Fetal HIP 4 · 3-2 -1 -ExN1-Microglia1 -Microglia2 -Macrophage -ExN2. Astro1 -Astro2 -Astro3-Astro4 OPC1. OPC3 Pericyte -Blood -. EXN Astro1 Astro2 -Astro3 OPC1. OPC2 OPC3. Endo1 -Endo2 Pericyte -ExN3. InN1 InN2. InN3. OPC2 Oligo Endo NPC InN1 InN2 InN3. InN4. Oligo Blood Microglia1 Microglia2 Fetal STR Fetal MD 4 3-Expression 5 0 NascinN1 -NascinN2 -NascinN3 -NascMSN1 -NascMSN2 -NPC1 -NPC2 -Microglia2 -Endo1 -Endo2 -Pericyte -Blood -EGL-NPC1 -EGL-NPC2 -MSN1 -MSN2 -MSN3 -Astro2 -Astro3 -OPC1 -Microglia1 -NascExN -Astro2 -Astro3 -Astro4 -OPC1 -OPC2 -Microglia1 -Microglia2 -Astro1 -OPC2. NascInN -Endo1. Endo2 -Endo3 Pericyte1 -Pericyte2 -Oligo NPC Astro1 Oligo Blood Ependymal Macrophage



TAF15|ENSMMUG0000047780