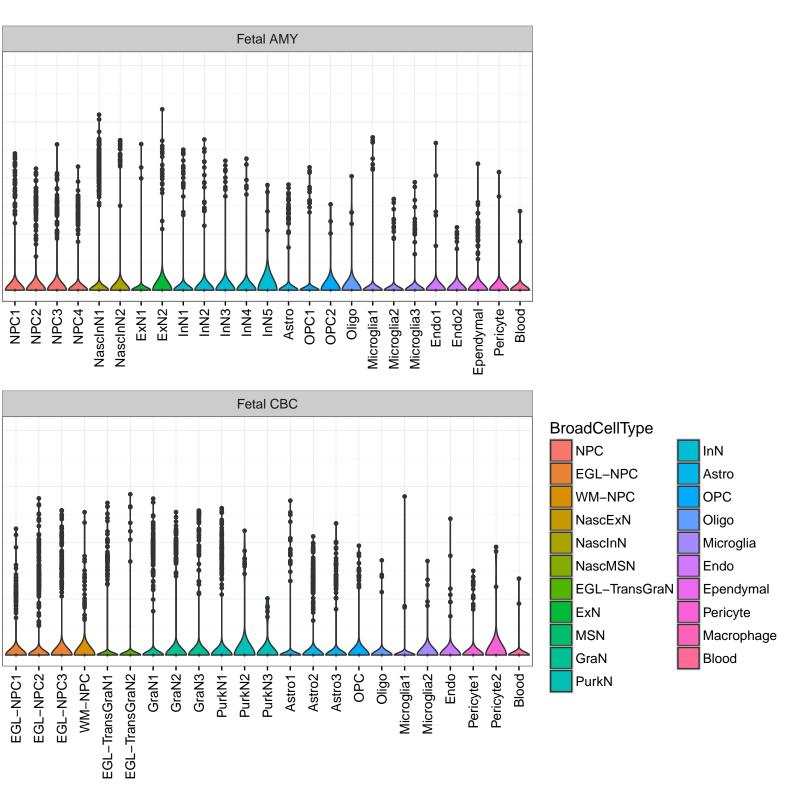

Fetal DFC Fetal HIP 4 · 3-2 -1 -ExN1-Microglia1 -Microglia2 -Macrophage -ExN2. Astro1 -Astro2 -Astro3-Astro4 OPC1. OPC3 Pericyte -Blood -. EXN Astro1 Astro2 -Astro3 OPC1. OPC2 OPC3. Endo1 -Endo2 Pericyte -ExN3. InN1 InN2. InN3. OPC2 Oligo Endo NPC InN1 InN2 InN3. InN4. Oligo Blood Microglia1 Microglia2 Fetal STR Fetal MD 4 3-Expression 5 0 NascinN1 -NascinN2 -NascinN3 -NascMSN1 -NascMSN2 -NPC1 -NPC2 -Microglia2 -Endo1 -Endo2 -Pericyte -Blood -EGL-NPC1 -EGL-NPC2 -MSN1 -MSN2 -MSN3 -Astro2 -Astro3 -OPC1 -Microglia1 -NascExN -Astro2 -Astro3 -Astro4 -OPC1 -OPC2 -Microglia1 -Microglia2 -Astro1 -OPC2. NascInN -Endo1. Endo2 -Endo3 Pericyte1 -Pericyte2 -Oligo NPC Astro1 Oligo Blood Ependymal Macrophage