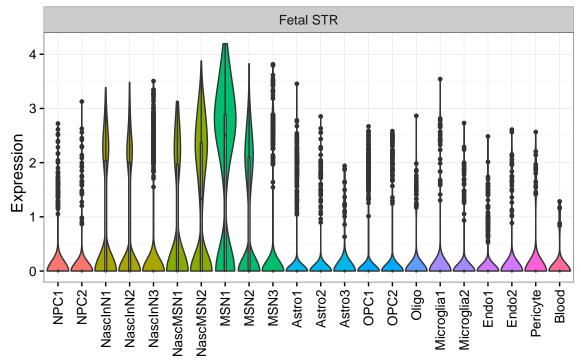

## SYT5|ENSMMUG00000007653 Fetal DFC Fetal HIP Fetal AMY NPC1 -- NPC2 -- NPC3 -- NPC4 -- NascinN1 -- NascinN2 -EXN1 - InN1 - InN2 - InN3 - InN4 - InN5 - Astro - OPC2 - Oligo - Oligo - Oligo - InN5 - Oligo - Oligo - InN5 - Oligo -Microglia1 Microglia2 Microglia3 Endo1 Endo2 Ependymal Pericyte -ExN1-ExN2-Microglia1 -Microglia2 -InN3 Astro1 · Astro2 Astro3 Astro4 OPC1 OPC3 Pericyte -Blood. . X M Astro1 Astro5 Astro3 OPC1 OPC2 OPC3 Endo1 Endo2 Pericyte · ExN3 In 1 InN2 OPC2 Oligo Endo NPC In 1 InN2 InN3 InN4 Oligo Blood Microglia1 Microglia2 Macrophage