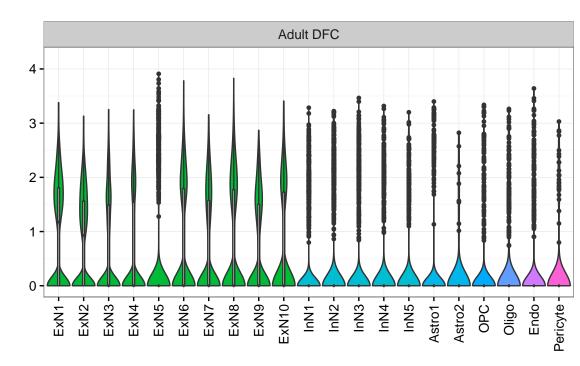

## SYT5|ENSMMUG00000007653 Fetal DFC Fetal HIP Fetal AMY NPC1 -- NPC2 -- NPC3 -- NPC4 -- NascinN1 -- NascinN2 -EXN1 - InN1 - InN2 - InN3 - InN4 - InN5 - Astro - OPC2 - Oligo - Oligo - Oligo - InN5 - Oligo - Oligo - InN5 - Oligo -Microglia1 Microglia2 Microglia3 Endo1 Endo2 Ependymal Pericyte -ExN1-ExN2-Microglia1 -Microglia2 -InN3 Astro1 · Astro2 Astro3 Astro4 OPC1 OPC3 Pericyte -Blood. . X M Astro1 Astro5 Astro3 OPC1 OPC2 OPC3 Endo1 Endo2 Pericyte · ExN3 In 1 InN2 OPC2 Oligo Endo NPC In 1 InN2 InN3 InN4 Oligo Blood Microglia1 Microglia2 Macrophage