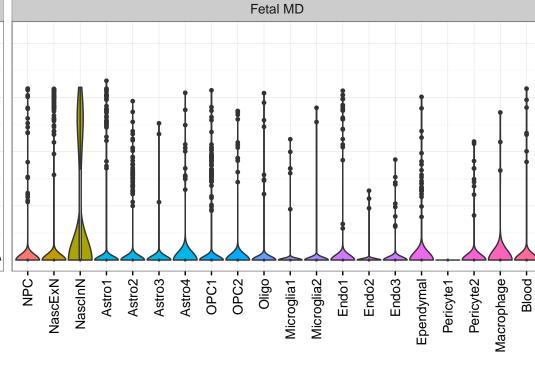

## SYT5|ENSMMUG00000007653 Fetal DFC Fetal HIP Fetal AMY NPC1 -- NPC2 -- NPC3 -- NPC4 -- NascinN1 -- NascinN2 -EXN1 - InN1 - InN2 - InN3 - InN4 - InN5 - Astro - OPC2 - Oligo - Oligo - Oligo - InN5 - Oligo - Oligo - InN5 - Oligo -Microglia1 Microglia2 Microglia3 Endo1 Endo2 Ependymal Pericyte -ExN1-ExN2-Microglia1 -Microglia2 -InN3 Astro1 · Astro2 Astro3 Astro4 OPC1 OPC3 Pericyte -Blood. . X M Astro1 Astro5 Astro3 OPC1 OPC2 OPC3 Endo1 Endo2 Pericyte · ExN3 In 1 InN2 OPC2 Oligo Endo NPC In 1 InN2 InN3 InN4 Oligo Blood Microglia1 Microglia2 Macrophage