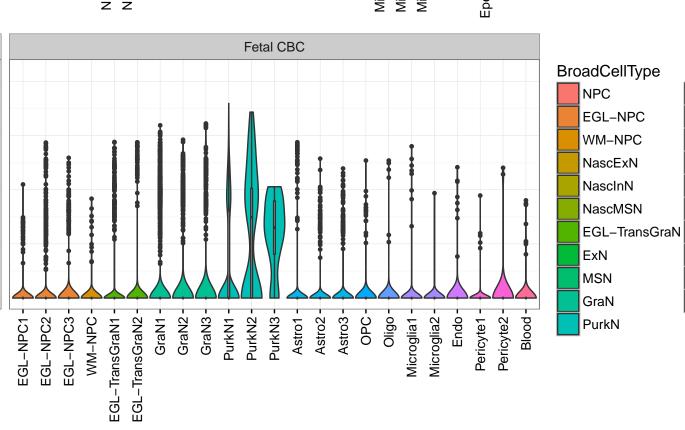

## SYT5|ENSMMUG00000007653 Fetal DFC Fetal HIP Fetal AMY NPC1 -- NPC2 -- NPC3 -- NPC4 -- NascinN1 -- NascinN2 -EXN1 - InN1 - InN2 - InN3 - InN4 - InN5 - Astro - OPC2 - Oligo - Oligo - Oligo - InN5 - Oligo - Oligo - InN5 - Oligo -Microglia1 Microglia2 Microglia3 Endo1 Endo2 Ependymal Pericyte -ExN1-ExN2-Microglia1 -Microglia2 -InN3 Astro1 · Astro2 Astro3 Astro4 OPC1 OPC3 Pericyte -Blood. . X M Astro1 Astro5 Astro3 OPC1 OPC2 OPC3 Endo1 Endo2 Pericyte · ExN3 In 1 InN2 OPC2 Oligo Endo NPC In 1 InN2 InN3 InN4 Oligo Blood Microglia1 Microglia2 Macrophage