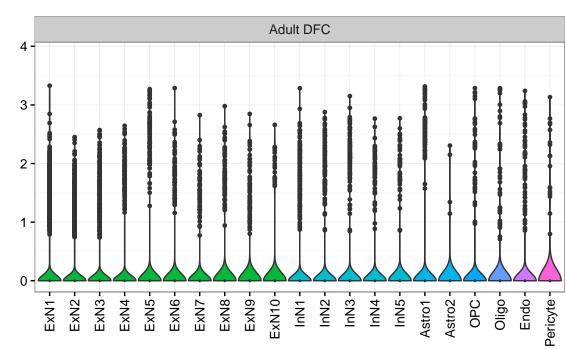

ExN1 ExN3 In 1 InN2 OPC2 Oligo Endo NPC In T InN2 InN3 InN4 Oligo Microglia1 Microglia2 Fetal STR Fetal MD Fetal CBC BroadCellType InN EGL-NPC Astro WM-NPC OPC Expression 5 Oligo NascExN Microglia NascInN NascMSN Endo EGL-TransGraN Ependymal ExN Pericyte MSN Macrophage GraN Blood EGL-NPC3-WM-NPC-EGL-TransGraN1-Nascinn1 --Nascinn2 --NascMSN1 --NascMSN2 --Microglia1 -Microglia2 -Endo -Pericyte1 --Pericyte2 --Blood --Grans -Grans -Purkns -Purkns -NPC1 -Microglia2 -EGL-NPC1 -EGL-NPC2 -Astro1 -Astro2 -Astro3 -NascExN -Pericyte2 -Astro2 -Astro3 -OPC1 -Endo1 -Endo2 -Pericyte -Blood -EGL-TransGraN2 -MSN1 MSN2 MSN3 OPC2 Microglia1 -NascInN-Astro2 -Astro3 -Astro4 -OPC1-Microglia1 -Microglia2 -Endo2 Endo3-Macrophage -GraN1 Astro1 Oligo. Astro1 Oligo Endo1 Blood. Oligo. NPC Ependymal Pericyte1 PurkN