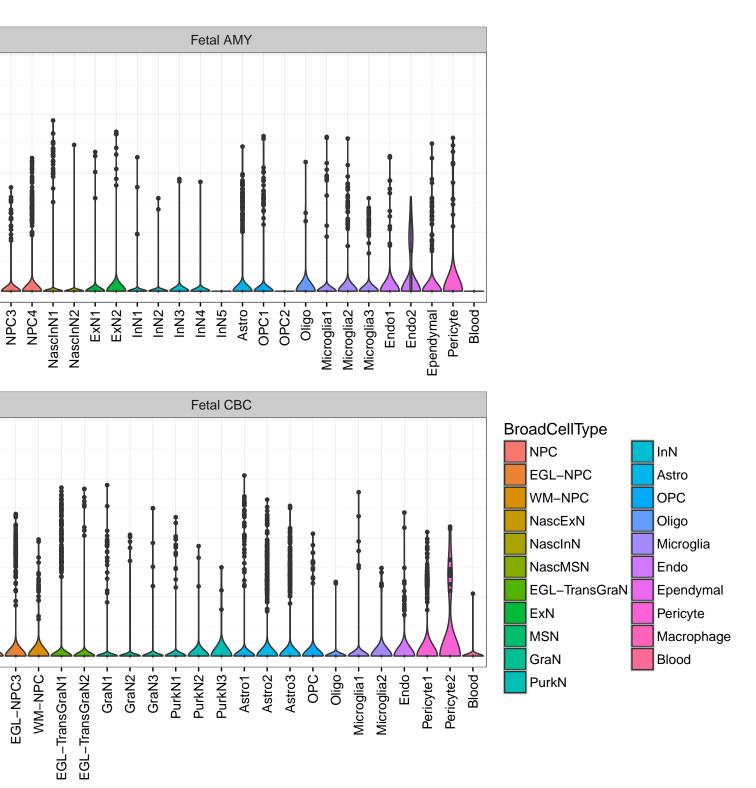

Fetal HIP Fetal DFC 3-2 -1 -ExN1-Microglia1 -Microglia2 --EXN NPC1 -NPC2 -NPC3 -NPC3 -ExN2. Astro1 -Astro2 -Astro3-Astro4 OPC1. OPC3 Pericyte -Astro1 Astro2 -Astro3 OPC1. OPC2 OPC3. Endo1 -Endo2 Pericyte -ExN3. InN1 InN2. InN3. OPC2 Oligo Endo Blood NPC InN1 InN2 InN3. InN4. Oligo Blood Microglia1 Microglia2 Macrophage Fetal STR Fetal MD 3-Expression 5 0 -NPC1 -NPC2 -NascinN1 -NascinN2 -NascinN3 -NascMSN1 -NascMSN2 -Microglia2 -Endo1 -Endo2 -Pericyte -Blood -MSN1 -MSN2 -MSN3 -Astro2 -Astro3 -OPC1 -Microglia1 -NascExN -Astro2 -Astro3 -Astro4 -Microglia1 -Microglia2 -Pericyte2 -Astro1 -OPC2. NascInN -OPC2-Endo1. Endo2 -Endo3 Pericyte1 -Oligo NPC Astro1 Oligo Blood OPC1 EGL-NPC1 Ependymal Macrophage EGL-NPC2