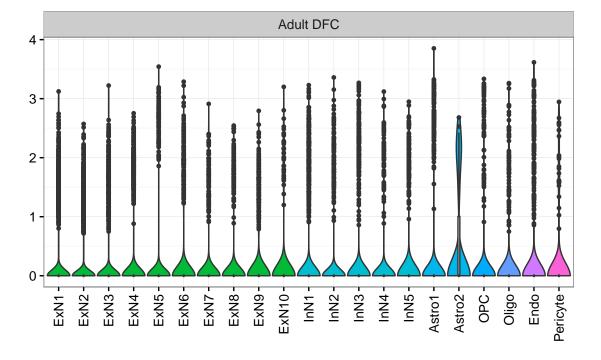

Fetal HIP Fetal DFC 3-2 -1 -ExN1-Microglia1 -Microglia2 --EXN NPC1 -NPC2 -NPC3 -NPC3 -ExN2. Astro1 -Astro2 -Astro3-Astro4 OPC1. OPC3 Pericyte -Astro1 Astro2 -Astro3 OPC1. OPC2 OPC3. Endo1 -Endo2 Pericyte -ExN3. InN1 InN2. InN3. OPC2 Oligo Endo Blood NPC InN1 InN2 InN3. InN4. Oligo Blood Microglia1 Microglia2 Macrophage Fetal STR Fetal MD 3-Expression 5 0 -NPC1 -NPC2 -NascinN1 -NascinN2 -NascinN3 -NascMSN1 -NascMSN2 -Microglia2 -Endo1 -Endo2 -Pericyte -Blood -MSN1 -MSN2 -MSN3 -Astro2 -Astro3 -OPC1 -Microglia1 -NascExN -Astro2 -Astro3 -Astro4 -Microglia1 -Microglia2 -Pericyte2 -Astro1 -OPC2. NascInN -OPC2-Endo1. Endo2 -Endo3 Pericyte1 -Oligo NPC Astro1 Oligo Blood OPC1 EGL-NPC1 Ependymal Macrophage EGL-NPC2



STK3|ENSMMUG0000028952