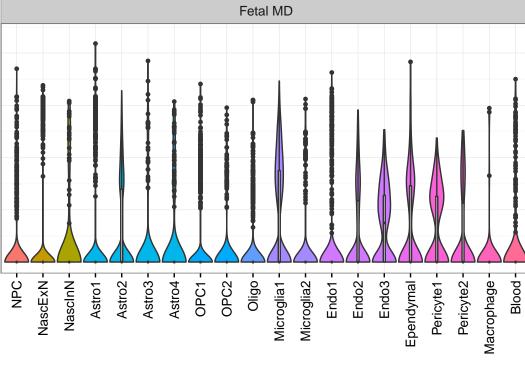

## SQSTM1|ENSMMUG00000021055 Fetal DFC Fetal HIP Fetal AMY Microglia1 Microglia2 Microglia3 Endo1 Endo2 Ependymal Pericyte EXN1 - InN1 - InN2 - InN3 - InN4 - InN5 - Astro - OPC2 - Oligo - Oligo -NascinN1 -NascinN2 -ExN1-NPC1-NPC2-NPC3-NPC4-OPC3 Microglia1 -Microglia2 -Macrophage -ExN2 Astro1 · Astro2 Astro3 Astro4 Pericyte -Blood. Astro1 Astro5 Astro3 OPC2 OPC3 Endo1 Endo2 Pericyte · ExN3 In 1 InN2 InN3 OPC1 OPC2 Oligo Endo NPC X N N In 1 InN2 InN3 InN4 OPC1 Oligo Blood Microglia1 Microglia2