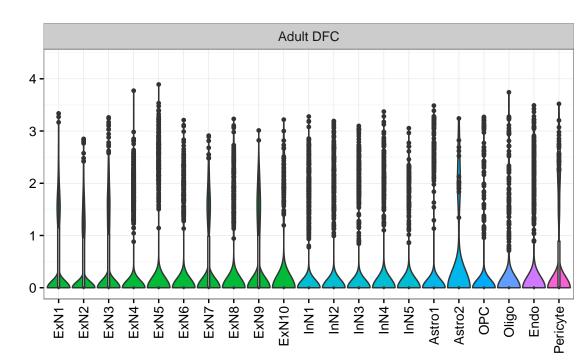

## SQSTM1|ENSMMUG00000021055 Fetal DFC Fetal HIP Fetal AMY Microglia1 Microglia2 Microglia3 Endo1 Endo2 Ependymal Pericyte EXN1 - InN1 - InN2 - InN3 - InN4 - InN5 - Astro - OPC2 - Oligo - Oligo -NascinN1 -NascinN2 -ExN1-NPC1-NPC2-NPC3-NPC4-OPC3 Microglia1 -Microglia2 -Macrophage -ExN2 Astro1 · Astro2 Astro3 Astro4 Pericyte -Blood. Astro1 Astro5 Astro3 OPC2 OPC3 Endo1 Endo2 Pericyte · ExN3 In 1 InN2 InN3 OPC1 OPC2 Oligo Endo NPC X N N In 1 InN2 InN3 InN4 OPC1 Oligo Blood Microglia1 Microglia2