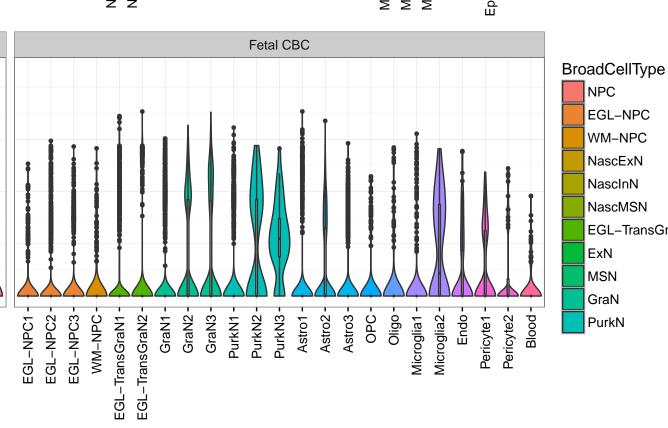

## SQSTM1|ENSMMUG00000021055 Fetal DFC Fetal HIP Fetal AMY Microglia1 Microglia2 Microglia3 Endo1 Endo2 Ependymal Pericyte EXN1 - InN1 - InN2 - InN3 - InN4 - InN5 - Astro - OPC2 - Oligo - Oligo -NascinN1 -NascinN2 -ExN1-NPC1-NPC2-NPC3-NPC4-OPC3 Microglia1 -Microglia2 -Macrophage -ExN2 Astro1 · Astro2 Astro3 Astro4 Pericyte -Blood. Astro1 Astro5 Astro3 OPC2 OPC3 Endo1 Endo2 Pericyte · ExN3 In 1 InN2 InN3 OPC1 OPC2 Oligo Endo NPC X N N In 1 InN2 InN3 InN4 OPC1 Oligo Blood Microglia1 Microglia2