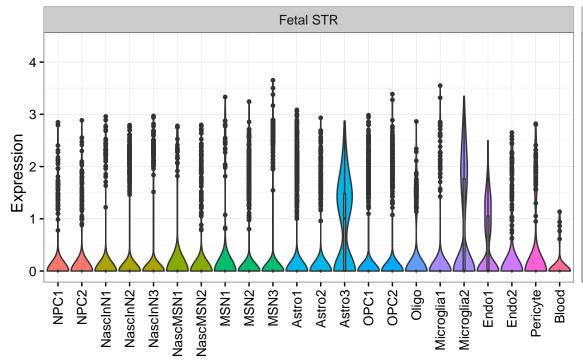

## SQSTM1|ENSMMUG00000021055 Fetal DFC Fetal HIP Fetal AMY Microglia1 Microglia2 Microglia3 Endo1 Endo2 Ependymal Pericyte EXN1 - InN1 - InN2 - InN3 - InN4 - InN5 - Astro - OPC2 - Oligo - Oligo -NascinN1 -NascinN2 -ExN1-NPC1-NPC2-NPC3-NPC4-OPC3 Microglia1 -Microglia2 -Macrophage -ExN2 Astro1 · Astro2 Astro3 Astro4 Pericyte -Blood. Astro1 Astro5 Astro3 OPC2 OPC3 Endo1 Endo2 Pericyte · ExN3 In 1 InN2 InN3 OPC1 OPC2 Oligo Endo NPC X N N In 1 InN2 InN3 InN4 OPC1 Oligo Blood Microglia1 Microglia2