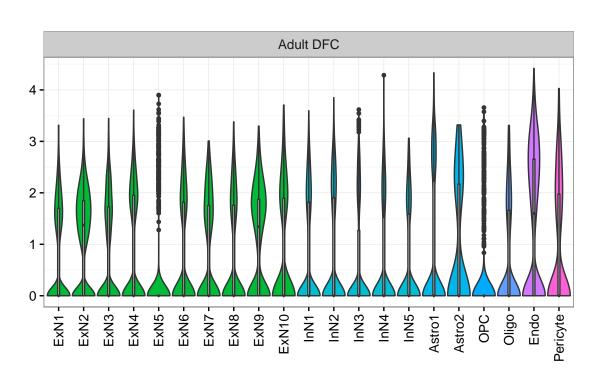

2 InN3 OPC2 Oligo Endo NPC X N N In T InN2 InN3 InN4 Oligo Blood Microglia1 Microglia2 Fetal STR Fetal MD Fetal CBC BroadCellType InN EGL-NPC Astro WM-NPC OPC Expression Oligo NascExN Microglia NascInN NascMSN Endo EGL-TransGraN Ependymal ExN Pericyte MSN Macrophage GraN Blood EGL-NPC3-WM-NPC-EGL-TransGraN1-Nascinn1 --Nascinn2 --NascMSN1 --NascMSN2 --Gran1 -Gran2 -Gran3 -Purkn1 -Purkn2 -Microglia1 -Microglia2 -Endo -Pericyte1 -Pericyte2 -Blood -EGL-NPC1 -EGL-NPC2 -Astro3 -OPC -NPC1-MSN1-MSN2-MSN3 Astro2 -Astro3 -OPC1 -Microglia1 -Microglia2 -Endo1 -Endo2 -Pericyte -Blood -NascExN -Astro2 -Astro3 -Astro4 -Microglia1 -Microglia2 -Pericyte2 -Astro1 -Astro2 -Astro1 OPC2 NascInN -OPC2 Endo1 Endo2 Endo3 Pericyte1 Oligo NPC Astro1 Oligo Blood Oligo OPC1 EGL-TransGraN2 Ependymal Macrophage PurkN