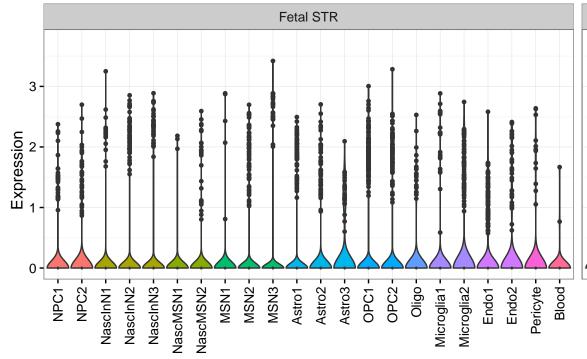

## SPCS3|ENSMMUG00000022784 Fetal DFC Fetal HIP Fetal AMY Microglia1 Microglia2 Microglia3 Endo1 Endo2 Ependymal Pericyte -NascinN1 -NascinN2 -ExN1-NPC1 -NPC2 -NPC3 -NPC4 -Microglia1 -Microglia2 -Astro-OPC1 -OPC2 -ExN2 Astro1 Astro2 Astro3 Astro4 OPC1 OPC3 Pericyte -Astro1 Astro5 Astro3 OPC1 OPC2 OPC3 Endo1 Endo2 Pericyte · ExN3 In 1 InN2 InN3 OPC2 Oligo Endo Blood NPC X N N In 1 InN2 InN3 InN4 Oligo Blood Microglia1 Microglia2 Macrophage