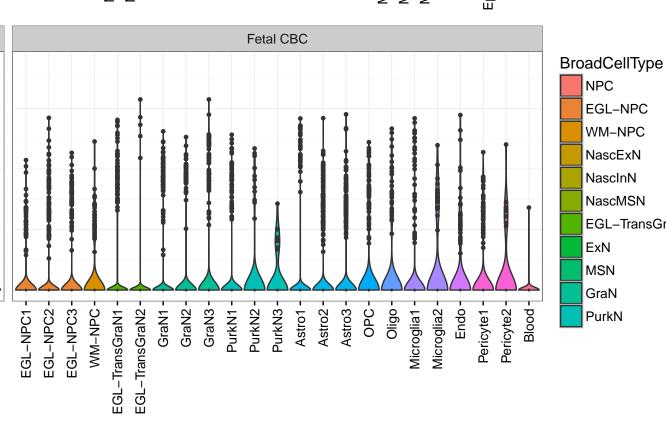

## SPCS3|ENSMMUG00000022784 Fetal DFC Fetal HIP Fetal AMY Microglia1 Microglia2 Microglia3 Endo1 Endo2 Ependymal Pericyte -NascinN1 -NascinN2 -ExN1-NPC1 -NPC2 -NPC3 -NPC4 -Microglia1 -Microglia2 -Astro-OPC1 -OPC2 -ExN2 Astro1 Astro2 Astro3 Astro4 OPC1 OPC3 Pericyte -Astro1 Astro5 Astro3 OPC1 OPC2 OPC3 Endo1 Endo2 Pericyte · ExN3 In 1 InN2 InN3 OPC2 Oligo Endo Blood NPC X N N In 1 InN2 InN3 InN4 Oligo Blood Microglia1 Microglia2 Macrophage

InN

Astro

OPC

Oligo

Endo

Microglia

Ependymal

Macrophage

Pericyte

Blood

EGL-NPC

WM-NPC

NascExN

NascInN NascMSN

ExN

MSN

GraN

PurkN

EGL-TransGraN