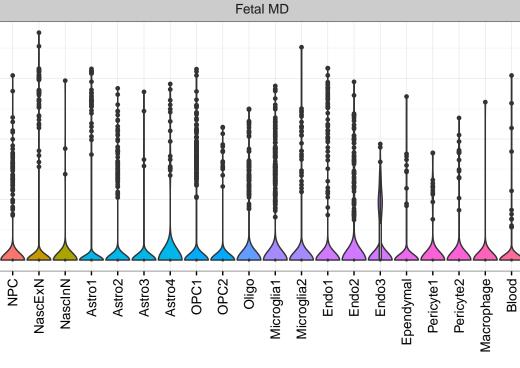

## SPCS3|ENSMMUG00000022784 Fetal DFC Fetal HIP Fetal AMY Microglia1 Microglia2 Microglia3 Endo1 Endo2 Ependymal Pericyte -NascinN1 -NascinN2 -ExN1-NPC1 -NPC2 -NPC3 -NPC4 -Microglia1 -Microglia2 -Astro-OPC1 -OPC2 -ExN2 Astro1 Astro2 Astro3 Astro4 OPC1 OPC3 Pericyte -Astro1 Astro5 Astro3 OPC1 OPC2 OPC3 Endo1 Endo2 Pericyte · ExN3 In 1 InN2 InN3 OPC2 Oligo Endo Blood NPC X N N In 1 InN2 InN3 InN4 Oligo Blood Microglia1 Microglia2 Macrophage