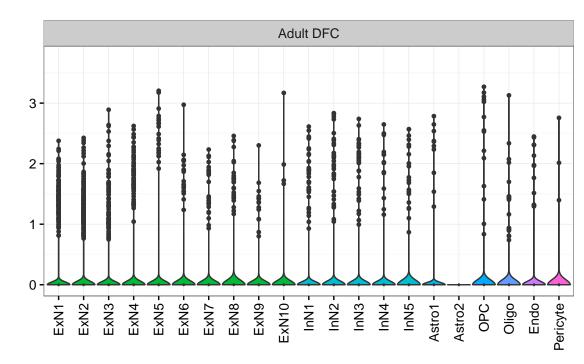

## SPCS3|ENSMMUG00000022784 Fetal DFC Fetal HIP Fetal AMY Microglia1 Microglia2 Microglia3 Endo1 Endo2 Ependymal Pericyte -NascinN1 -NascinN2 -ExN1-NPC1 -NPC2 -NPC3 -NPC4 -Microglia1 -Microglia2 -Astro-OPC1 -OPC2 -ExN2 Astro1 Astro2 Astro3 Astro4 OPC1 OPC3 Pericyte -Astro1 Astro5 Astro3 OPC1 OPC2 OPC3 Endo1 Endo2 Pericyte · ExN3 In 1 InN2 InN3 OPC2 Oligo Endo Blood NPC X N N In 1 InN2 InN3 InN4 Oligo Blood Microglia1 Microglia2 Macrophage