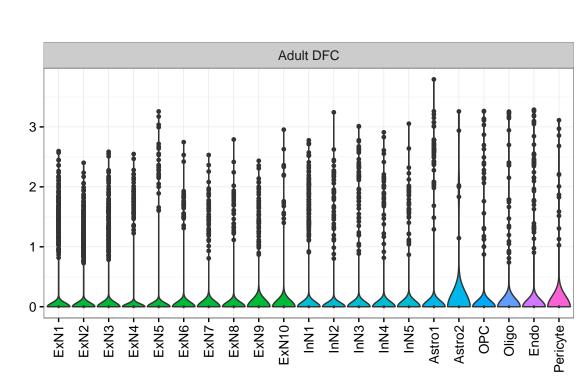

## SPART|ENSMMUG00000001176 Fetal DFC Fetal HIP Fetal AMY Microglia1 Microglia2 Microglia3 Endo1 Endo2 Ependymal Pericyte -NascinN1 -NascinN2 -ExN1-NPC1-NPC2-NPC3-NPC4-Microglia1 -Microglia2 -Macrophage -EXN1EXN2InN1InN3InN4InN5Astro OPC1OPC2-ExN2 Astro1 · Astro2 Astro3 Astro4 OPC3 Pericyte -Astro1 Astro5 Astro3 OPC2 OPC3 Endo1 Endo2 Pericyte · ExN3 In 1 InN2 InN3 OPC1 OPC2 Oligo Endo Blood NPC X N N In 1 InN2 InN3 InN4 OPC1 Oligo Blood Microglia1 Microglia2