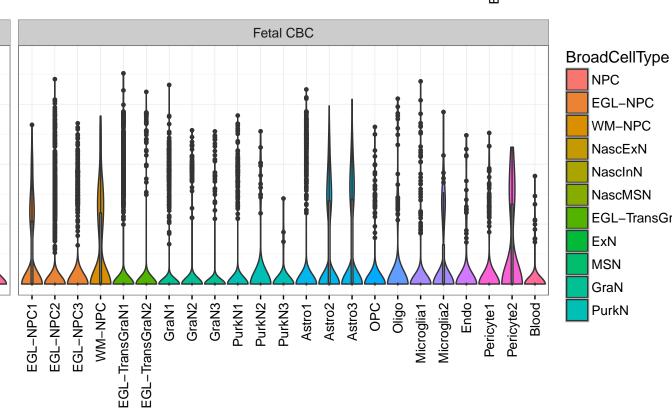

## SPART|ENSMMUG00000001176 Fetal DFC Fetal HIP Fetal AMY Microglia1 Microglia2 Microglia3 Endo1 Endo2 Ependymal Pericyte -NascinN1 -NascinN2 -ExN1-NPC1-NPC2-NPC3-NPC4-Microglia1 -Microglia2 -Macrophage -EXN1EXN2InN1InN3InN4InN5Astro OPC1OPC2-ExN2 Astro1 · Astro2 Astro3 Astro4 OPC3 Pericyte -Astro1 Astro5 Astro3 OPC2 OPC3 Endo1 Endo2 Pericyte · ExN3 In 1 InN2 InN3 OPC1 OPC2 Oligo Endo Blood NPC X N N In 1 InN2 InN3 InN4 OPC1 Oligo Blood Microglia1 Microglia2