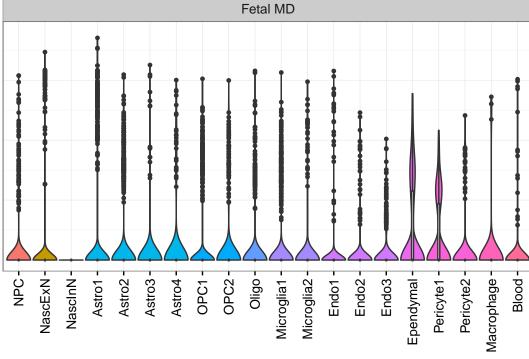

## SPART|ENSMMUG00000001176 Fetal DFC Fetal HIP Fetal AMY Microglia1 Microglia2 Microglia3 Endo1 Endo2 Ependymal Pericyte -NascinN1 -NascinN2 -ExN1-NPC1-NPC2-NPC3-NPC4-Microglia1 -Microglia2 -Macrophage -EXN1EXN2InN1InN3InN4InN5Astro OPC1OPC2-ExN2 Astro1 · Astro2 Astro3 Astro4 OPC3 Pericyte -Astro1 Astro5 Astro3 OPC2 OPC3 Endo1 Endo2 Pericyte · ExN3 In 1 InN2 InN3 OPC1 OPC2 Oligo Endo Blood NPC X N N In 1 InN2 InN3 InN4 OPC1 Oligo Blood Microglia1 Microglia2