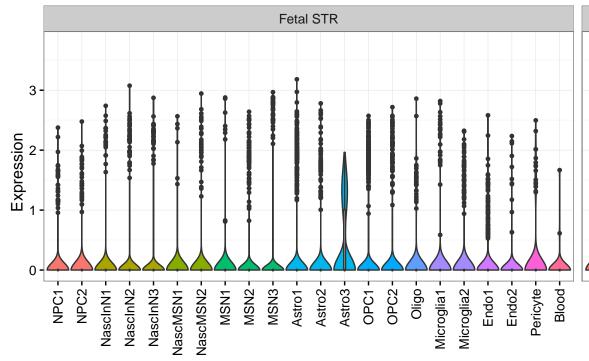

## SPART|ENSMMUG00000001176 Fetal DFC Fetal HIP Fetal AMY Microglia1 Microglia2 Microglia3 Endo1 Endo2 Ependymal Pericyte -NascinN1 -NascinN2 -ExN1-NPC1-NPC2-NPC3-NPC4-Microglia1 -Microglia2 -Macrophage -EXN1EXN2InN1InN3InN4InN5Astro OPC1OPC2-ExN2 Astro1 · Astro2 Astro3 Astro4 OPC3 Pericyte -Astro1 Astro5 Astro3 OPC2 OPC3 Endo1 Endo2 Pericyte · ExN3 In 1 InN2 InN3 OPC1 OPC2 Oligo Endo Blood NPC X N N In 1 InN2 InN3 InN4 OPC1 Oligo Blood Microglia1 Microglia2