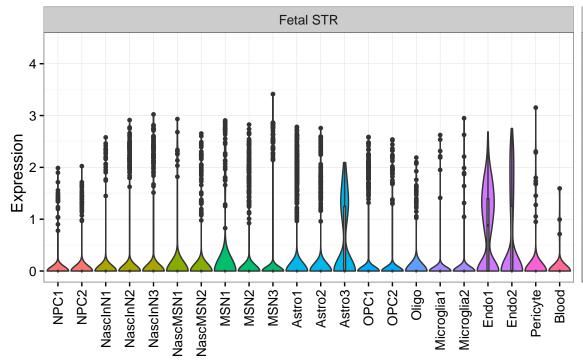

## SORBS1|ENSMMUG00000004818 Fetal DFC Fetal HIP Fetal AMY 3-Microglia1 Microglia2 Microglia3 Endo1 Endo2 Ependymal Pericyte -NPC1-NPC2-NPC3-NASCINN1-NASCINN2-ExN1-Microglia1 -Microglia2 -OPC3-Microglia2 -Macrophage -Astro-OPC1 -OPC2 -ExN2 Astro1 · Astro2 Astro3 Astro4 OPC1 OPC3 Pericyte -Blood. Astro1 Astro5 Astro3 OPC1 OPC2 Endo1 Endo2 Pericyte · Blood. ExN3 In 1 InN2 InN3 OPC2 Oligo Endo NPC EX In T InN2 InN3 InN4 Oligo Microglia1







InN

Astro

OPC

Oligo

Endo

Microglia

Ependymal

Macrophage

Pericyte

Blood

EGL-NPC

WM-NPC

NascExN

NascInN NascMSN

ExN

MSN

GraN

PurkN

EGL-TransGraN