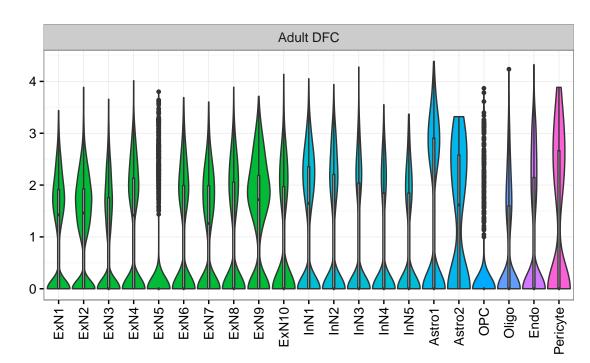

## SORBS1|ENSMMUG00000004818 Fetal DFC Fetal HIP Fetal AMY 3-Microglia1 Microglia2 Microglia3 Endo1 Endo2 Ependymal Pericyte -NPC1-NPC2-NPC3-NASCINN1-NASCINN2-ExN1-Microglia1 -Microglia2 -OPC3-Microglia2 -Macrophage -Astro-OPC1 -OPC2 -ExN2 Astro1 · Astro2 Astro3 Astro4 OPC1 OPC3 Pericyte -Blood. Astro1 Astro5 Astro3 OPC1 OPC2 Endo1 Endo2 Pericyte · Blood. ExN3 In 1 InN2 InN3 OPC2 Oligo Endo NPC EX In T InN2 InN3 InN4 Oligo Microglia1







InN

Astro

OPC

Oligo

Endo

Microglia

Ependymal

Macrophage

Pericyte

Blood

EGL-NPC

WM-NPC

NascExN

NascInN NascMSN

ExN

MSN

GraN

PurkN

EGL-TransGraN