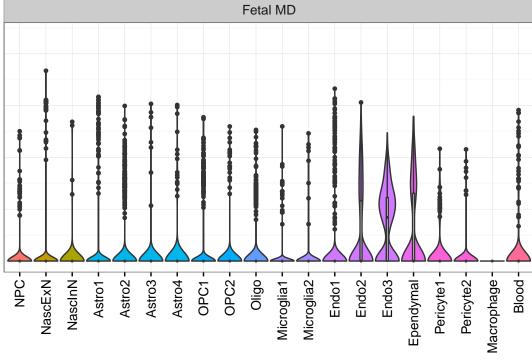

## SORBS1|ENSMMUG00000004818 Fetal DFC Fetal HIP Fetal AMY 3-Microglia1 Microglia2 Microglia3 Endo1 Endo2 Ependymal Pericyte -NPC1-NPC2-NPC3-NASCINN1-NASCINN2-ExN1-Microglia1 -Microglia2 -OPC3-Microglia2 -Macrophage -Astro-OPC1 -OPC2 -ExN2 Astro1 · Astro2 Astro3 Astro4 OPC1 OPC3 Pericyte -Blood. Astro1 Astro5 Astro3 OPC1 OPC2 Endo1 Endo2 Pericyte · Blood. ExN3 In 1 InN2 InN3 OPC2 Oligo Endo NPC EX In T InN2 InN3 InN4 Oligo Microglia1







InN

Astro

OPC

Oligo

Endo

Microglia

Ependymal

Macrophage

Pericyte

Blood

EGL-NPC

WM-NPC

NascExN

NascInN NascMSN

ExN

MSN

GraN

PurkN

EGL-TransGraN