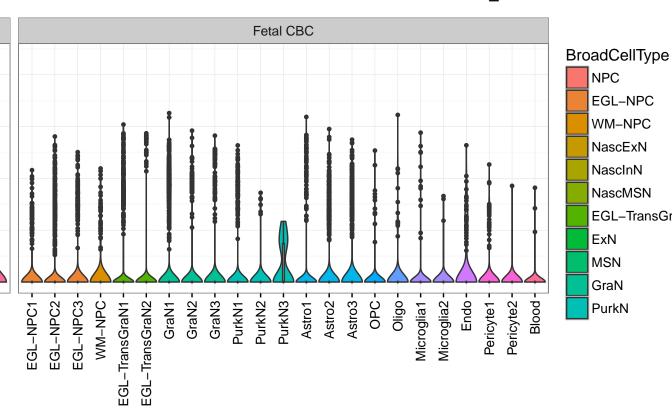

## SORBS1|ENSMMUG00000004818 Fetal DFC Fetal HIP Fetal AMY 3-Microglia1 Microglia2 Microglia3 Endo1 Endo2 Ependymal Pericyte -NPC1-NPC2-NPC3-NASCINN1-NASCINN2-ExN1-Microglia1 -Microglia2 -OPC3-Microglia2 -Macrophage -Astro-OPC1 -OPC2 -ExN2 Astro1 · Astro2 Astro3 Astro4 OPC1 OPC3 Pericyte -Blood. Astro1 Astro5 Astro3 OPC1 OPC2 Endo1 Endo2 Pericyte · Blood. ExN3 In 1 InN2 InN3 OPC2 Oligo Endo NPC EX In T InN2 InN3 InN4 Oligo Microglia1







InN

Astro

OPC

Oligo

Endo

Microglia

Ependymal

Macrophage

Pericyte

Blood

EGL-NPC

WM-NPC

NascExN

NascInN NascMSN

ExN

MSN

GraN

PurkN

EGL-TransGraN