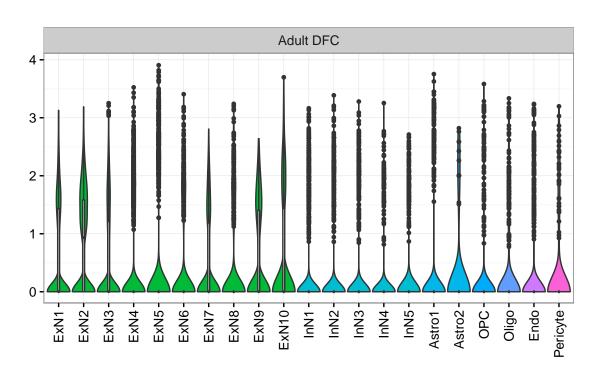

igo Endo NPC X N N In 1 InN2 InN3 InN4 Oligo Blood Microglia2 Microglia1 Macrophage Fetal STR Fetal MD Fetal CBC BroadCellType InN EGL-NPC Astro WM-NPC OPC Expression 5 Oligo NascExN Microglia NascInN NascMSN Endo EGL-TransGraN Ependymal ExN Pericyte MSN Macrophage GraN Blood EGL-NPC3-WM-NPC-EGL-TransGraN1-Nascinn1 --Nascinn2 --NascMSN1 --NascMSN2 --NPC1 -Granz -Gran3 -Purkn1 -Purkn2 -NascExN -Microglia1 -Microglia2 -Endo -Astro3 -OPC -MSN1 MSN2 MSN3 Astro2 -Astro3 -OPC1 -Microglia1 -Microglia2 -Endo1 -Endo2 -Pericyte -Blood -NascInN-Astro2 -Astro3 -Astro4 -OPC2-Microglia1 -Microglia2 -Pericyte2 -Macrophage -EGL-NPC1 -EGL-TransGraN2 -Astro1 -Astro2 -Pericyte2 -Blood -Astro1 OPC2 Oligo. Endo1 Endo2 Endo3 Pericyte1 Blood. GraN1 Pericyte1 NPC Astro1 Oligo Oligo OPC1 Ependymal EGL-NPC2 PurkN