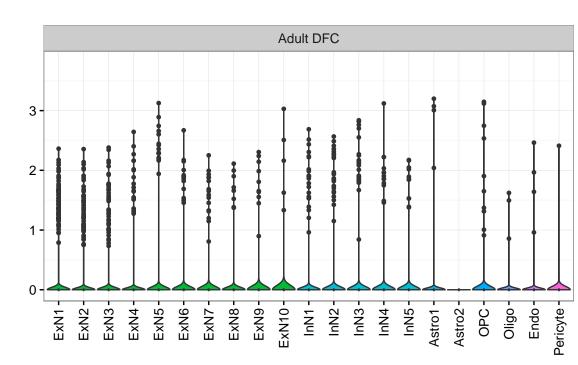

SMIM18|ENSMMUG00000038155 Fetal DFC Fetal HIP Fetal AMY EXN1 - InN1 - InN2 - InN3 - InN4 - InN5 - Astro - OPC2 - Oligo - Oligo -Microglia1 Microglia2 Microglia3 Endo1 Endo2 Ependymal Pericyte -NascinN1 -NascinN2 -ExN1-NPC1-NPC2-NPC3-NPC4-ExN2-Microglia1 -Microglia2 -Macrophage -Astro1 · Astro2 Astro3 Astro4 OPC1 OPC3 Pericyte -Astro1 Astro5 Astro3 OPC1 OPC2 OPC3 Endo1 Endo2 Pericyte · ExN3 In 1 InN2 InN3 OPC2 Oligo Endo Blood NPC EX In 1 InN2 InN3 InN4 Oligo Blood Microglia1 Microglia2 Fetal STR Fetal MD Fetal CBC BroadCellType InN EGL-NPC Astro WM-NPC OPC Expression 5 Oligo NascExN Microglia NascInN NascMSN Endo EGL-TransGraN Ependymal ExN Pericyte MSN Macrophage GraN Blood Nascinn1 -Nascinn2 -Nascinn3 -NascMSN1 -NascMSN2 --NPC1 -EGL-NPC3 -WM-NPC -EGL-TransGraN1 -Gran1 -Gran2 -Gran3 -Purkn1 -Purkn2 -Microglia1 -Microglia2 -Endo -MSN1 MSN3 Astro2 -Astro3 -OPC1 -Microglia1 -Microglia2 -Endo1 -Endo2 -Pericyte -Blood -NascExN-Astro2 -Astro3 -Astro4 -Microglia1 -Microglia2 -Astro1 -Astro2 -Astro3 -Pericyte2 -Blood -MSN2 Astro1 OPC2 NascInN. OPC2 Endo1 Endo2 Endo3 Pericyte2 Pericyte1 Oligo NPC Astro1 Oligo Pericyte1 Blood OPC Oligo OPC1 EGL-NPC1 EGL-TransGraN2 Ependymal Macrophage EGL-NPC2 PurkN