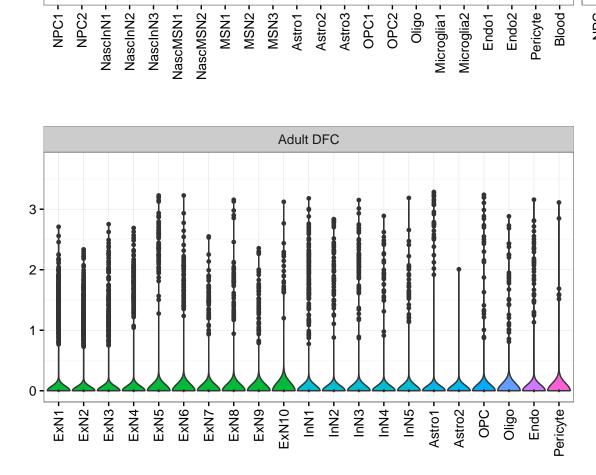

N2-InN3-NascInN1 -NascInN2 -ExN1-Blood -NPC1 -NPC2 -NPC3 -Microglia1 -Microglia2 -Macrophage -Astro-OPC1 -OPC2 -Astro1 · Astro2 Astro3 Astro4 OPC3 Pericyte -Blood. Astro1 Astro5 Astro3 OPC2 OPC3 Endo1 Endo2 Pericyte · InN4 ExN2 ExN3 In 1 InN2 InN3 OPC1 OPC2 Oligo Endo NPC X N N In 1 InN2 InN3 InN4 OPC1 Oligo Microglia1 Microglia2 Fetal STR Fetal MD Fetal CBC BroadCellType InN EGL-NPC Astro WM-NPC OPC Expression 5 Oligo NascExN Microglia NascInN NascMSN Endo EGL-TransGraN Ependymal ExN Pericyte MSN Macrophage

EGL-NPC3-WM-NPC-EGL-TransGraN1-

EGL-NPC1 -EGL-NPC2 -

Blood

Pericyte2 -

Macrophage

Pericyte1

Ependymal

Gran2 -Gran3 -Purkn1 -Purkn2 -

GraN1

EGL-TransGraN2

Astro1 -Astro2 -

Astro3 -

OPC Oligo GraN

PurkN

Microglia1 -Microglia2 -Endo -

Pericyte2 -Blood -

Pericyte1

Blood



MSN3

Astro1

MSN1 MSN2 Astro2 -Astro3 -OPC1 -

OPC2

Oligo

Microglia1 -Microglia2 -

Endo1 -Endo2 -Pericyte -Blood -

NascExN-

NPC

NascInN.

Astro1

Astro2 -Astro3 -Astro4 -

NPC1 -

Microglia1 -Microglia2 - Endo1

Endo2 Endo3

OPC2

OPC1

Oligo