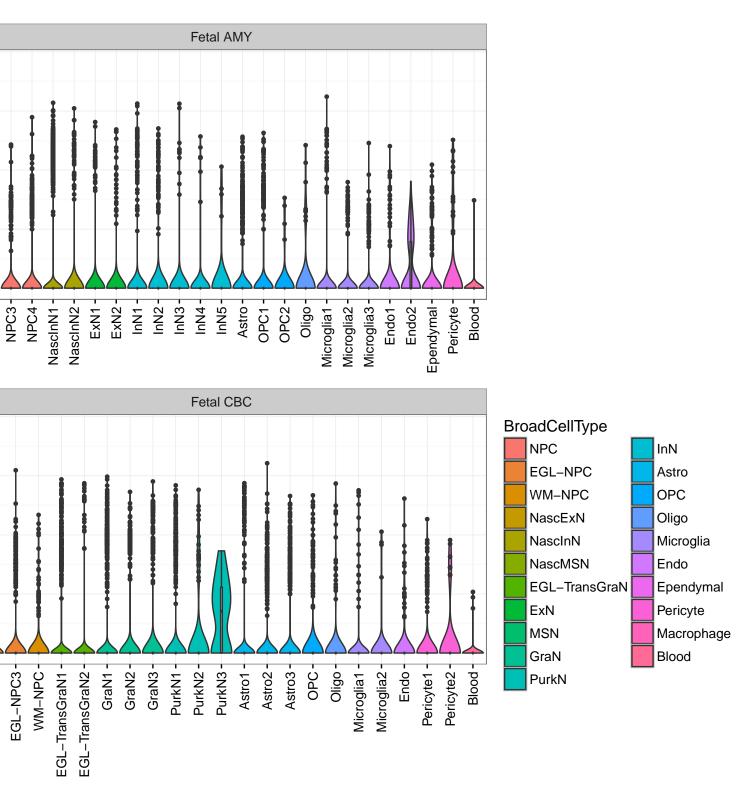

SIKE1|ENSMMUG0000001973 Fetal DFC Fetal HIP 3-2 -1 -ExN1-NPC1 -NPC2 -NPC3 -NPC3 -Microglia1 -Microglia2 -ExN2. Astro1 -Astro2 -Astro3-Astro4 OPC3 Pericyte -Astro1 Astro2 -Astro3 OPC2 OPC3. Endo1 -Endo2 Pericyte -ExN3. InN1 InN2. InN3. OPC1 OPC2 Oligo Endo Blood NPC ХХ Ш InN1 InN2 InN3. InN4. OPC1 Oligo Blood Microglia1 Microglia2 Macrophage Fetal STR Fetal MD 3. Expression 5 0 NascinN1 -NascinN2 -NascinN3 -NascMSN1 -NascMSN2 -NPC1 -NPC2 -MSN3 -Astro2 -Astro3 -OPC1 -Microglia1 -Microglia2 -Endo1 -Endo2 -Pericyte -Blood -NascExN -Astro2 -Astro3 -Astro4 -Microglia1 -Microglia2 -Pericyte2 -MSN1 MSN2. Astro1 -OPC2. NascInN -OPC2 Endo1. Endo2 -Endo3 Pericyte1 -Oligo NPC Astro1 Oligo Blood OPC1 EGL-NPC1 Ependymal Macrophage EGL-NPC2