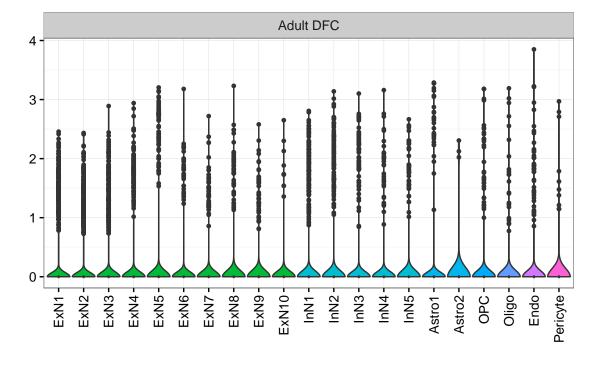

SIKE1|ENSMMUG0000001973 Fetal DFC Fetal HIP 3-2 -1 -ExN1-NPC1 -NPC2 -NPC3 -NPC3 -Microglia1 -Microglia2 -ExN2. Astro1 -Astro2 -Astro3-Astro4 OPC3 Pericyte -Astro1 Astro2 -Astro3 OPC2 OPC3. Endo1 -Endo2 Pericyte -ExN3. InN1 InN2. InN3. OPC1 OPC2 Oligo Endo Blood NPC ХХ Ш InN1 InN2 InN3. InN4. OPC1 Oligo Blood Microglia1 Microglia2 Macrophage Fetal STR Fetal MD 3. Expression 5 0 NascinN1 -NascinN2 -NascinN3 -NascMSN1 -NascMSN2 -NPC1 -NPC2 -MSN3 -Astro2 -Astro3 -OPC1 -Microglia1 -Microglia2 -Endo1 -Endo2 -Pericyte -Blood -NascExN -Astro2 -Astro3 -Astro4 -Microglia1 -Microglia2 -Pericyte2 -MSN1 MSN2. Astro1 -OPC2. NascInN -OPC2 Endo1. Endo2 -Endo3 Pericyte1 -Oligo NPC Astro1 Oligo Blood OPC1 EGL-NPC1 Ependymal Macrophage EGL-NPC2