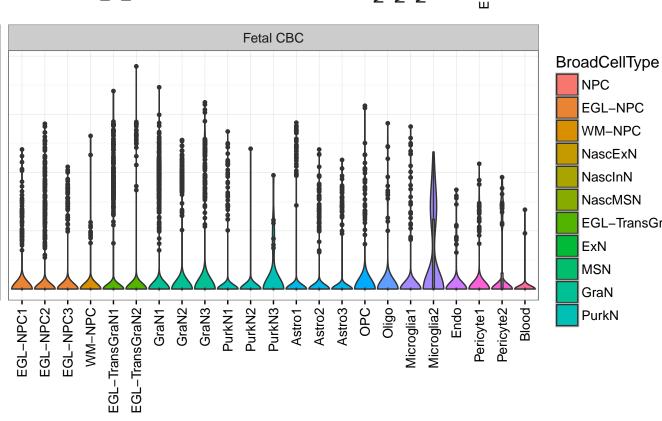

NPC

EGL-NPC

WM-NPC

NascExN

NascInN NascMSN

ExN

MSN

GraN

PurkN

EGL-TransGraN

InN

Astro

OPC

Oligo

Endo

Microglia

Ependymal

Macrophage

Pericyte

Blood