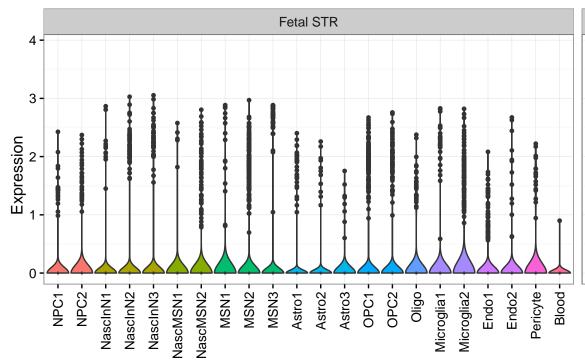

NPC

EGL-NPC

WM-NPC

NascExN

NascInN NascMSN

ExN

MSN

GraN

PurkN

EGL-TransGraN

InN

Astro

OPC

Oligo

Endo

Microglia

Ependymal

Macrophage

Pericyte

Blood