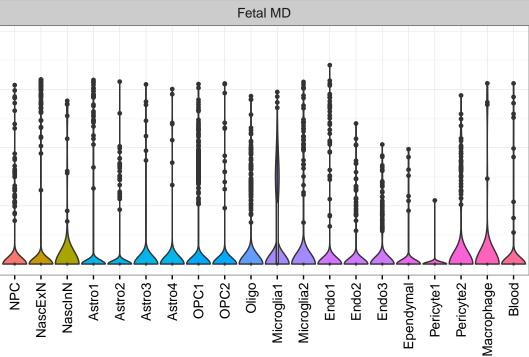

NPC

EGL-NPC

WM-NPC

NascExN

NascInN NascMSN

ExN

MSN

GraN

PurkN

EGL-TransGraN

InN

Astro

OPC

Oligo

Endo

Microglia

Ependymal

Macrophage

Pericyte

Blood