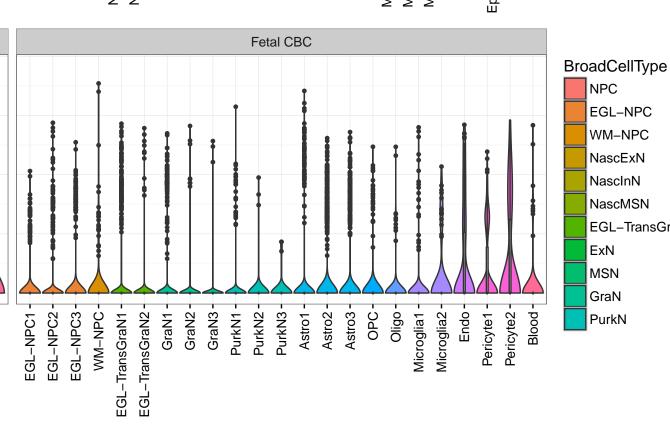

Pericyte

Blood

EGL-NPC

WM-NPC

NascExN

NascInN

NascMSN

ExN

MSN

GraN

PurkN

EGL-TransGraN