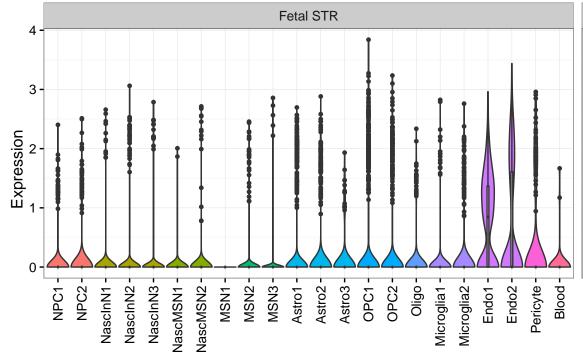

## SERTAD1|ENSMMUG00000016027 Fetal DFC Fetal HIP Fetal AMY Microglia1 Microglia2 Microglia3 Endo1 Endo2 Ependymal Pericyte NascInN1 -NascInN2 -ExN1-Microglia1 -Microglia2 -Macrophage NPC1-NPC2-NPC3-NPC4-EXN1-InN2-InN3-InN4-InN5-ExN2 Astro1 Astro2 Astro3 Astro4 OPC3 Pericyte -Blood. Astro1 Astro5 Astro3 OPC2 OPC3 Endo1 Endo2 Pericyte · Oligo ExN3 In 1 InN2 InN3 OPC1 OPC2 Oligo Endo NPC X N N In 1 InN2 InN3 InN4 OPC1 Oligo Blood Microglia1 Microglia2