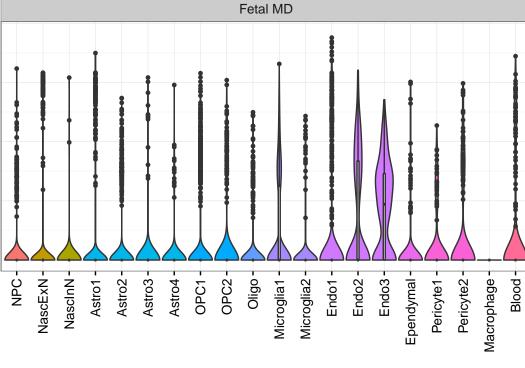

## SERTAD1|ENSMMUG00000016027 Fetal DFC Fetal HIP Fetal AMY Microglia1 Microglia2 Microglia3 Endo1 Endo2 Ependymal Pericyte NascInN1 -NascInN2 -ExN1-Microglia1 -Microglia2 -Macrophage NPC1-NPC2-NPC3-NPC4-EXN1-InN2-InN3-InN4-InN5-ExN2 Astro1 Astro2 Astro3 Astro4 OPC3 Pericyte -Blood. Astro1 Astro5 Astro3 OPC2 OPC3 Endo1 Endo2 Pericyte · Oligo ExN3 In 1 InN2 InN3 OPC1 OPC2 Oligo Endo NPC X N N In 1 InN2 InN3 InN4 OPC1 Oligo Blood Microglia1 Microglia2