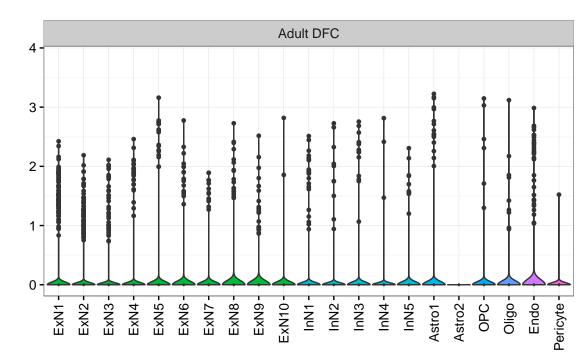

## SERTAD1|ENSMMUG00000016027 Fetal DFC Fetal HIP Fetal AMY Microglia1 Microglia2 Microglia3 Endo1 Endo2 Ependymal Pericyte NascInN1 -NascInN2 -ExN1-Microglia1 -Microglia2 -Macrophage NPC1-NPC2-NPC3-NPC4-EXN1-InN2-InN3-InN4-InN5-ExN2 Astro1 Astro2 Astro3 Astro4 OPC3 Pericyte -Blood. Astro1 Astro5 Astro3 OPC2 OPC3 Endo1 Endo2 Pericyte · Oligo ExN3 In 1 InN2 InN3 OPC1 OPC2 Oligo Endo NPC X N N In 1 InN2 InN3 InN4 OPC1 Oligo Blood Microglia1 Microglia2