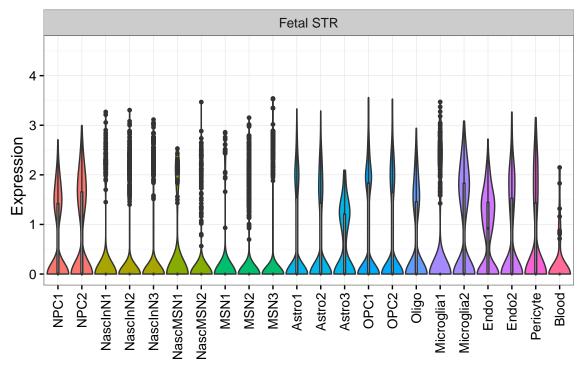

## SERP1|ENSMMUG00000017695 Fetal DFC Fetal HIP Fetal AMY Microglia1 Microglia2 Microglia3 Endo1 Endo2 Ependymal Pericyte NPC1 -- NPC2 -- NPC3 -- NPC4 -- NascinN1 -- NascinN2 -EXN1 - InN1 - InN2 - InN3 - InN4 - InN5 - Astro - OPC2 - Oligo - Oligo -ExN1-Blood-OPC3 Microglia1 -Microglia2 -OPC3-Macrophage -ExN2 Astro1 · Astro2 Astro3 Astro4 OPC1 Pericyte -Blood. Astro1 Astro5 Astro3 OPC1 OPC2 Endo1 Endo2 Pericyte · ExN3 In 1 InN2 InN3 OPC2 Oligo Endo NPC X N N In T InN2 InN3 InN4 Oligo Microglia1 Microglia2