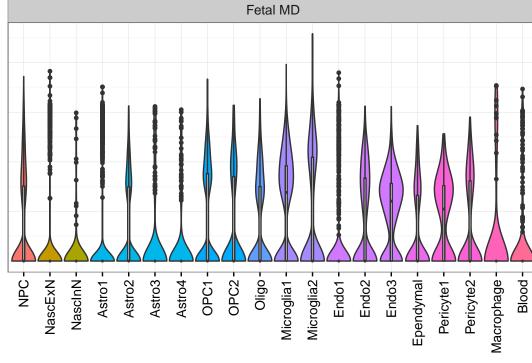

## SERP1|ENSMMUG00000017695 Fetal DFC Fetal HIP Fetal AMY Microglia1 Microglia2 Microglia3 Endo1 Endo2 Ependymal Pericyte NPC1 -- NPC2 -- NPC3 -- NPC4 -- NascinN1 -- NascinN2 -EXN1 - InN1 - InN2 - InN3 - InN4 - InN5 - Astro - OPC2 - Oligo - Oligo -ExN1-Blood-OPC3 Microglia1 -Microglia2 -OPC3-Macrophage -ExN2 Astro1 · Astro2 Astro3 Astro4 OPC1 Pericyte -Blood. Astro1 Astro5 Astro3 OPC1 OPC2 Endo1 Endo2 Pericyte · ExN3 In 1 InN2 InN3 OPC2 Oligo Endo NPC X N N In T InN2 InN3 InN4 Oligo Microglia1 Microglia2