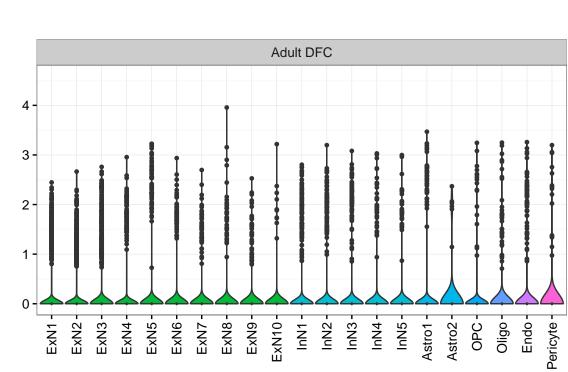

## SERP1|ENSMMUG00000017695 Fetal DFC Fetal HIP Fetal AMY Microglia1 Microglia2 Microglia3 Endo1 Endo2 Ependymal Pericyte NPC1 -- NPC2 -- NPC3 -- NPC4 -- NascinN1 -- NascinN2 -EXN1 - InN1 - InN2 - InN3 - InN4 - InN5 - Astro - OPC2 - Oligo - Oligo -ExN1-Blood-OPC3 Microglia1 -Microglia2 -OPC3-Macrophage -ExN2 Astro1 · Astro2 Astro3 Astro4 OPC1 Pericyte -Blood. Astro1 Astro5 Astro3 OPC1 OPC2 Endo1 Endo2 Pericyte · ExN3 In 1 InN2 InN3 OPC2 Oligo Endo NPC X N N In T InN2 InN3 InN4 Oligo Microglia1 Microglia2