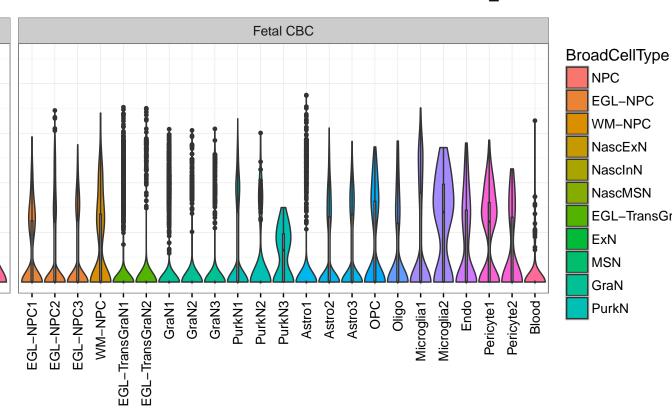

## SERP1|ENSMMUG00000017695 Fetal DFC Fetal HIP Fetal AMY Microglia1 Microglia2 Microglia3 Endo1 Endo2 Ependymal Pericyte NPC1 -- NPC2 -- NPC3 -- NPC4 -- NascinN1 -- NascinN2 -EXN1 - InN1 - InN2 - InN3 - InN4 - InN5 - Astro - OPC2 - Oligo - Oligo -ExN1-Blood-OPC3 Microglia1 -Microglia2 -OPC3-Macrophage -ExN2 Astro1 · Astro2 Astro3 Astro4 OPC1 Pericyte -Blood. Astro1 Astro5 Astro3 OPC1 OPC2 Endo1 Endo2 Pericyte · ExN3 In 1 InN2 InN3 OPC2 Oligo Endo NPC X N N In T InN2 InN3 InN4 Oligo Microglia1 Microglia2

NPC

EGL-NPC

WM-NPC

NascExN

NascInN NascMSN

ExN

MSN

GraN

PurkN

EGL-TransGraN

InN

Astro

OPC Oligo

Endo

Microglia

Ependymal

Macrophage

Pericyte

Blood