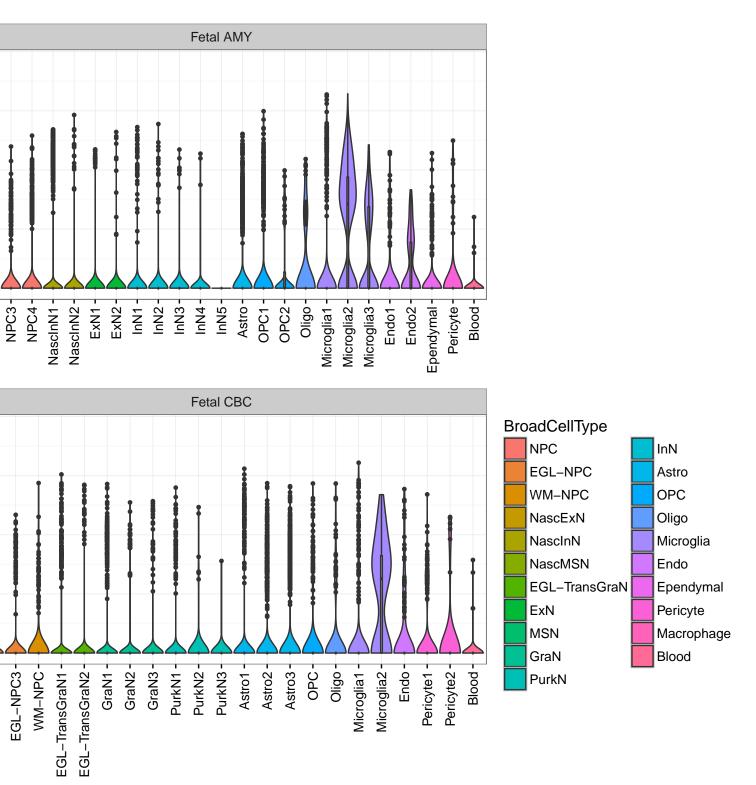

Fetal DFC Fetal HIP 3-2 -ExN1-NPC1 -NPC2 -NPC3 -NPC3 -Microglia1 -Microglia2 -ExN2. Astro1 -Astro2 -Astro3-Astro4 OPC3 Pericyte -Astro1 Astro2 -Astro3 OPC2 OPC3. Endo1 -Endo2 Pericyte -ExN3. InN1 InN2. InN3. OPC1 OPC2 Oligo Endo Blood NPC EXN InN1 InN2 InN3. InN4. OPC1 Oligo Blood Microglia1 Microglia2 Macrophage Fetal STR Fetal MD 3-Expression 1 0 NascinN1 -NascinN2 -NascinN3 -NascMSN1 -NascMSN2 -NPC1 -NPC2 -Microglia2 -Endo1 -Endo2 -Pericyte -Blood -MSN1 -MSN2 -MSN3 -Astro2 -Astro3 -OPC1 -Microglia1 -NascExN -Astro2 -Astro3 -Astro4 -Microglia1 -Microglia2 -Pericyte2 -Astro1 -OPC2. NascInN -OPC2-Endo1. Endo2 -Endo3 Pericyte1 -Oligo NPC Astro1 Oligo Blood OPC1 EGL-NPC1 Ependymal Macrophage EGL-NPC2



SCAMP2|ENSMMUG0000012974