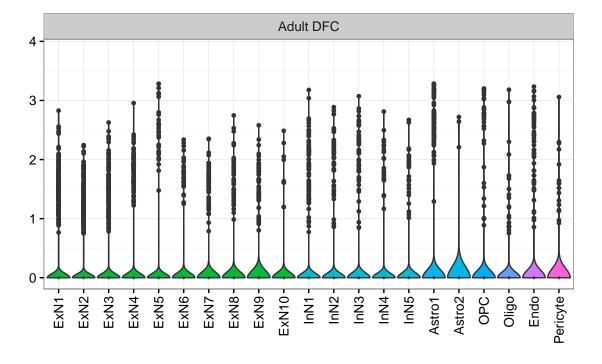

Fetal DFC Fetal HIP 3-2 -ExN1-NPC1 -NPC2 -NPC3 -NPC3 -Microglia1 -Microglia2 -ExN2. Astro1 -Astro2 -Astro3-Astro4 OPC3 Pericyte -Astro1 Astro2 -Astro3 OPC2 OPC3. Endo1 -Endo2 Pericyte -ExN3. InN1 InN2. InN3. OPC1 OPC2 Oligo Endo Blood NPC EXN InN1 InN2 InN3. InN4. OPC1 Oligo Blood Microglia1 Microglia2 Macrophage Fetal STR Fetal MD 3-Expression 1 0 NascinN1 -NascinN2 -NascinN3 -NascMSN1 -NascMSN2 -NPC1 -NPC2 -Microglia2 -Endo1 -Endo2 -Pericyte -Blood -MSN1 -MSN2 -MSN3 -Astro2 -Astro3 -OPC1 -Microglia1 -NascExN -Astro2 -Astro3 -Astro4 -Microglia1 -Microglia2 -Pericyte2 -Astro1 -OPC2. NascInN -OPC2-Endo1. Endo2 -Endo3 Pericyte1 -Oligo NPC Astro1 Oligo Blood OPC1 EGL-NPC1 Ependymal Macrophage EGL-NPC2



SCAMP2|ENSMMUG0000012974