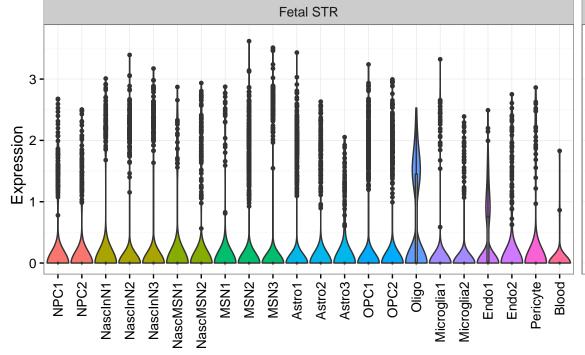

## RPAIN|ENSMMUG00000010468 Fetal DFC Fetal HIP Fetal AMY Microglia1 Microglia2 Microglia3 Endo1 Endo2 Ependymal Pericyte NPC1 NPC3 NPC3 NPC4 NascinN1 ExN2 InN2 InN3 InN8 OPC1 OPC2 ExN1-Blood-ExN2-OPC3-Microglia1 -Microglia2 -Blood -OPC3-Macrophage -Astro1 · Astro2 Astro3 Astro4 OPC1 Oligo Pericyte -. X M Astro1 Astro5 Astro3 OPC1 OPC2 Endo1 Endo2 Pericyte · ExN3 In 1 InN2 InN3 OPC2 Endo NPC In 1 InN2 InN3 InN4 Oligo Microglia2 Microglia1 Fetal STR Fetal MD Fetal CBC BroadCellType