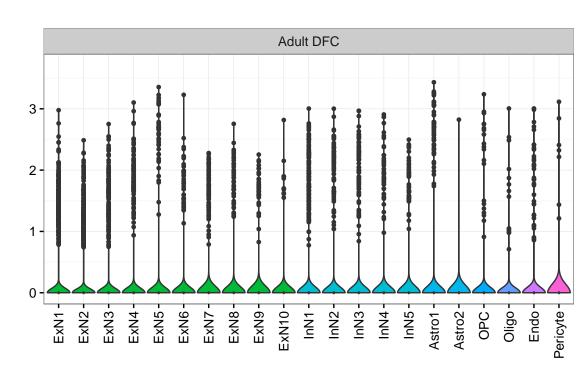

## RPAIN|ENSMMUG00000010468 Fetal DFC Fetal HIP Fetal AMY Microglia1 Microglia2 Microglia3 Endo1 Endo2 Ependymal Pericyte NPC1 NPC3 NPC3 NPC4 NascinN1 ExN2 InN2 InN3 InN8 OPC1 OPC2 ExN1-Blood-ExN2-OPC3-Microglia1 -Microglia2 -Blood -OPC3-Macrophage -Astro1 · Astro2 Astro3 Astro4 OPC1 Oligo Pericyte -. X M Astro1 Astro5 Astro3 OPC1 OPC2 Endo1 Endo2 Pericyte · ExN3 In 1 InN2 InN3 OPC2 Endo NPC In 1 InN2 InN3 InN4 Oligo Microglia2 Microglia1 Fetal STR Fetal MD Fetal CBC BroadCellType