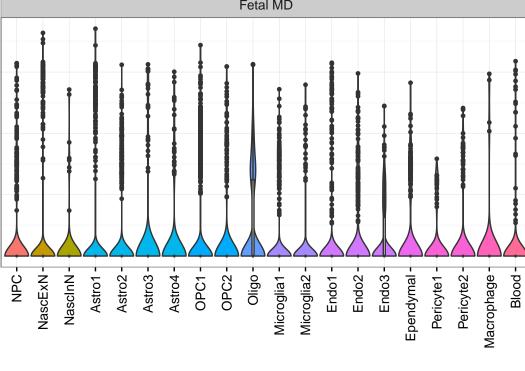

## RPAIN|ENSMMUG00000010468 Fetal DFC Fetal HIP Fetal AMY Microglia1 Microglia2 Microglia3 Endo1 Endo2 Ependymal Pericyte NPC1 NPC3 NPC3 NPC4 NascinN1 ExN2 InN2 InN3 InN8 OPC1 OPC2 ExN1-Blood-ExN2-OPC3-Microglia1 -Microglia2 -Blood -OPC3-Macrophage -Astro1 · Astro2 Astro3 Astro4 OPC1 Oligo Pericyte -. X M Astro1 Astro5 Astro3 OPC1 OPC2 Endo1 Endo2 Pericyte · ExN3 In 1 InN2 InN3 OPC2 Endo NPC In 1 InN2 InN3 InN4 Oligo Microglia2 Microglia1 Fetal STR Fetal MD Fetal CBC BroadCellType