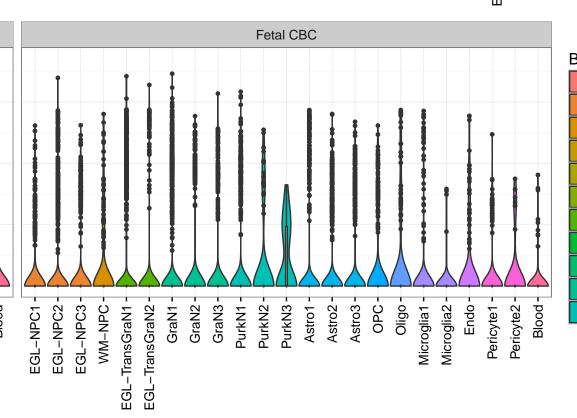

## RPAIN|ENSMMUG00000010468 Fetal DFC Fetal HIP Fetal AMY Microglia1 Microglia2 Microglia3 Endo1 Endo2 Ependymal Pericyte NPC1 NPC3 NPC3 NPC4 NascinN1 ExN2 InN2 InN3 InN8 OPC1 OPC2 ExN1-Blood-ExN2-OPC3-Microglia1 -Microglia2 -Blood -OPC3-Macrophage -Astro1 · Astro2 Astro3 Astro4 OPC1 Oligo Pericyte -. X M Astro1 Astro5 Astro3 OPC1 OPC2 Endo1 Endo2 Pericyte · ExN3 In 1 InN2 InN3 OPC2 Endo NPC In 1 InN2 InN3 InN4 Oligo Microglia2 Microglia1 Fetal STR Fetal MD Fetal CBC BroadCellType