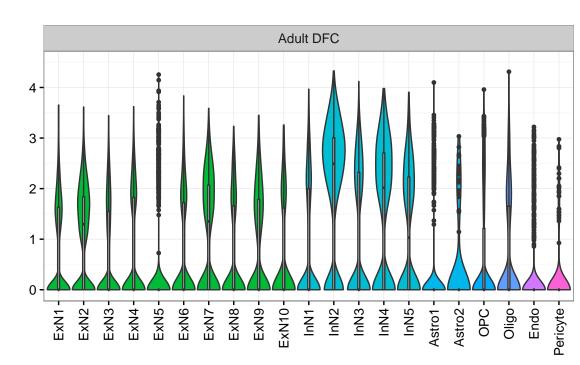

## ROBO2|ENSMMUG00000012609 Fetal DFC Fetal HIP Fetal AMY NPC1 -- NPC2 -- NPC3 -- NPC4 -- NascinN2 -EXN1 - InN1 - InN2 - InN3 - InN4 - InN5 - Astro - OPC2 - Oligo - Oligo -Microglia1 Microglia2 Microglia3 Endo1 Endo2 Ependymal Pericyte -ExN1-ExN2-Microglia1 -Microglia2 -InN3 Astro1 · Astro2 Astro3 Astro4 OPC1 OPC3 Pericyte -Blood. Astro1 Astro5 Astro3 OPC1 OPC2 OPC3 Endo1 Endo2 Pericyte · ExN3 In 1 InN2 OPC2 Oligo Endo NPC X N N In T InN2 InN3 InN4 Oligo Blood Microglia1 Microglia2 Macrophage Fetal STR Fetal MD Fetal CBC BroadCellType InN EGL-NPC Astro WM-NPC OPC Expression Oligo NascExN Microglia NascInN NascMSN Endo EGL-TransGraN Ependymal ExN Pericyte MSN Macrophage Blood GraN Nascinn1 -Nascinn2 -Nascinn3 -NascMSN1 -NascMSN2 --EGL-NPC3-WM-NPC-EGL-TransGraN1-NPC1 -EGL-NPC1 -EGL-NPC2 -Gran1 -Gran2 -Gran3 -Purkn1 -Purkn2 -MSN1 -EGL-TransGraN2 -Microglia1 -Microglia2 -Endo -Pericyte2 -Blood -MSN3 Astro2 -Astro3 -OPC1 -Microglia1 -Microglia2 -Endo1 -Endo2 -Pericyte -Blood -NascExN-Astro2 -Astro3 -Astro4 -Microglia1 -Microglia2 -Pericyte2 -Astro1 -Astro2 -Astro3 -Astro1 OPC2 NascInN. OPC2 Endo1 Endo2 Endo3 Pericyte1 Pericyte1 Oligo NPC Astro1 Oligo Blood OPC Oligo OPC1 Ependymal Macrophage PurkN