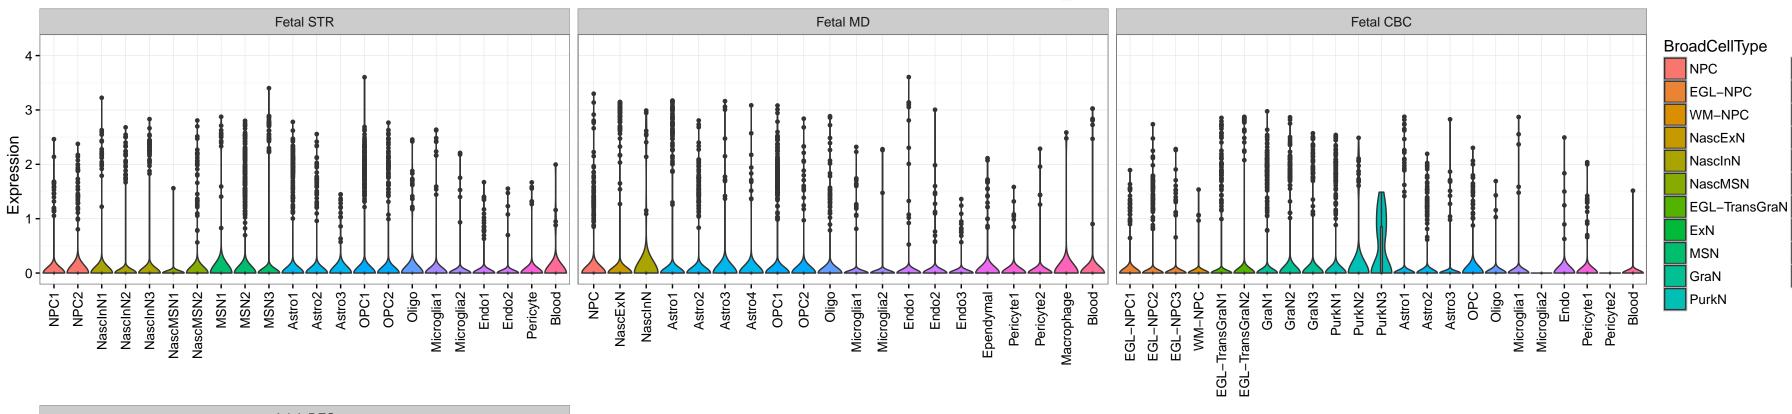

## RNF157|ENSMMUG00000003534 Fetal DFC Fetal HIP Fetal AMY 3 -NPC1-NPC2-NPC3-NascinN1-NascinN2-ExN1-Microglia2Microglia2Microglia3Endo1Endo2EpendymalPericyteBlood-Microglia1 -Microglia2 -Macrophage -EXN1EXN2InN1InN3InN4InN5Astro OPC1OPC2-ExN2 Astro1 · Astro2 Astro3 Astro4 OPC1 OPC3 Pericyte -Blood. Astro1 Astro5 Astro3 OPC1 OPC2 OPC3 Endo1 Endo2 Pericyte · ExN3 In 1 InN2 InN3 OPC2 Oligo Endo NPC EX In 1 InN2 InN3 InN4 Oligo Blood Microglia1 Microglia2 Fetal STR Fetal MD Fetal CBC BroadCellType EGL-NPC