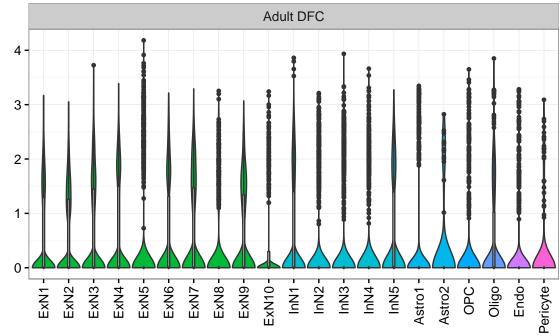

## RNF157|ENSMMUG00000003534 Fetal DFC Fetal HIP Fetal AMY 3 -NPC1-NPC2-NPC3-NascinN1-NascinN2-ExN1-Microglia2Microglia2Microglia3Endo1Endo2EpendymalPericyteBlood-Microglia1 -Microglia2 -Macrophage -EXN1EXN2InN1InN3InN4InN5Astro OPC1OPC2-ExN2 Astro1 · Astro2 Astro3 Astro4 OPC1 OPC3 Pericyte -Blood. Astro1 Astro5 Astro3 OPC1 OPC2 OPC3 Endo1 Endo2 Pericyte · ExN3 In 1 InN2 InN3 OPC2 Oligo Endo NPC EX In 1 InN2 InN3 InN4 Oligo Blood Microglia1 Microglia2 Fetal STR Fetal MD Fetal CBC BroadCellType EGL-NPC