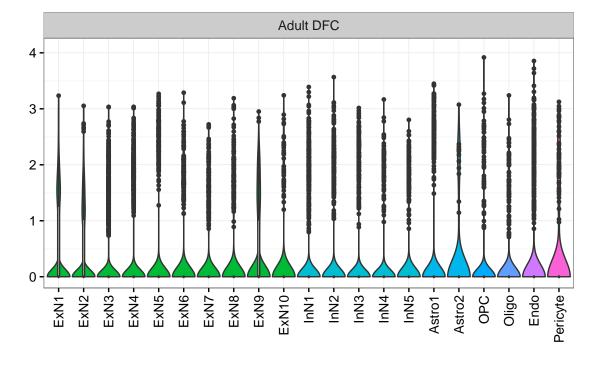

RGL2|ENSMMUG0000003872 Fetal DFC Fetal HIP 4 3-2 -1 -ExN1-Microglia1 -Microglia2 -OPC3-NPC1 -NPC2 -NPC3 -NPC3 -Astro1 -Astro2 -Astro3 Astro4 OPC3 Pericyte -Astro1 Astro2 -Astro3 OPC2 Endo1 -Endo2 Pericyte -ExN2. ExN3. InN1 InN2. InN3. OPC1 OPC2 Oligo Endo Blood NPC ХХ Ш InN1 InN2 InN3. InN4. OPC1 Oligo Blood Microglia2 Microglia1 Macrophage Fetal STR Fetal MD 4 · 3-Expression 5 0 NascinN1 -NascinN2 -NascinN3 -NascMSN1 -NascMSN2 -NPC1 -NPC2 -NascExN -Pericyte2 -- 1NSM MSN3 -Astro2 -Astro3 -OPC1 -Microglia1 -Microglia2 -Endo1 -Endo2 -Pericyte -Blood -Astro2 -Astro3 -Astro4 -Microglia1 -Microglia2 -Endo2 -Macrophage -MSN2. Astro1 -OPC2. NascInN -OPC2-Endo1. Endo3 Pericyte1 -Blood -Oligo NPC Astro1 Oligo OPC1 Ependymal EGL-NPC1 EGL-NPC2