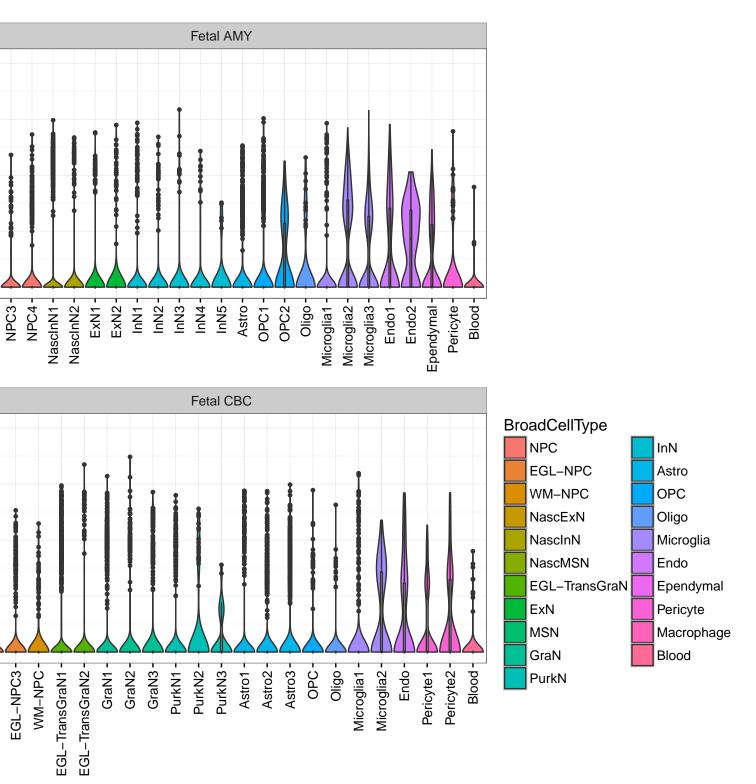

RGL2|ENSMMUG0000003872 Fetal DFC Fetal HIP 4 3-2 -1 -ExN1-Microglia1 -Microglia2 -OPC3-NPC1 -NPC2 -NPC3 -NPC3 -Astro1 -Astro2 -Astro3 Astro4 OPC3 Pericyte -Astro1 Astro2 -Astro3 OPC2 Endo1 -Endo2 Pericyte -ExN2. ExN3. InN1 InN2. InN3. OPC1 OPC2 Oligo Endo Blood NPC ХХ Ш InN1 InN2 InN3. InN4. OPC1 Oligo Blood Microglia2 Microglia1 Macrophage Fetal STR Fetal MD 4 · 3-Expression 5 0 NascinN1 -NascinN2 -NascinN3 -NascMSN1 -NascMSN2 -NPC1 -NPC2 -NascExN -Pericyte2 -- 1NSM MSN3 -Astro2 -Astro3 -OPC1 -Microglia1 -Microglia2 -Endo1 -Endo2 -Pericyte -Blood -Astro2 -Astro3 -Astro4 -Microglia1 -Microglia2 -Endo2 -Macrophage -MSN2. Astro1 -OPC2. NascInN -OPC2-Endo1. Endo3 Pericyte1 -Blood -Oligo NPC Astro1 Oligo OPC1 Ependymal EGL-NPC1 EGL-NPC2