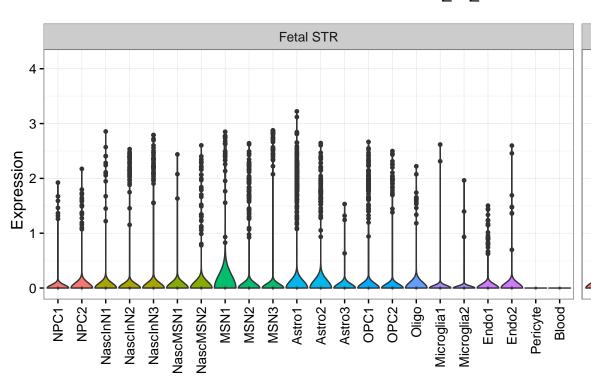

## PSD2|ENSMMUG00000014636 Fetal DFC Fetal HIP Fetal AMY 3 -NPC1-NPC2-NPC3-NascinN1-NascinN2-Microglia2Microglia3Endo1Endo2EpendymalPericyteBlood-ExN1-EXN2-InN1-InN2-InN3-InN5-Astro-OPC1-OPC2-Microglia1 -Microglia2 -Macrophage -ExN2 Astro1 · Astro2 Astro3 Astro4 OPC1 OPC3 Pericyte -InN2 Astro1 -Astro2 -Astro3 OPC1 OPC2 OPC3 Endo1 Endo2 Pericyte · ExN3 In 1 InN2 InN3 OPC2 Oligo Endo Blood NPC EX In 1 InN4 Oligo Blood Microglia1 Microglia2