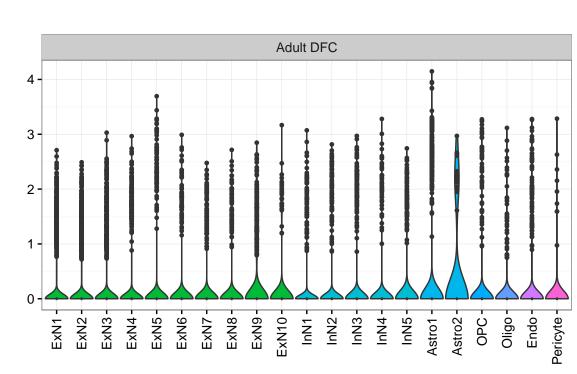

## PSD2|ENSMMUG00000014636 Fetal DFC Fetal HIP Fetal AMY 3 -NPC1-NPC2-NPC3-NascinN1-NascinN2-Microglia2Microglia3Endo1Endo2EpendymalPericyteBlood-ExN1-EXN2-InN1-InN2-InN3-InN5-Astro-OPC1-OPC2-Microglia1 -Microglia2 -Macrophage -ExN2 Astro1 · Astro2 Astro3 Astro4 OPC1 OPC3 Pericyte -InN2 Astro1 -Astro2 -Astro3 OPC1 OPC2 OPC3 Endo1 Endo2 Pericyte · ExN3 In 1 InN2 InN3 OPC2 Oligo Endo Blood NPC EX In 1 InN4 Oligo Blood Microglia1 Microglia2