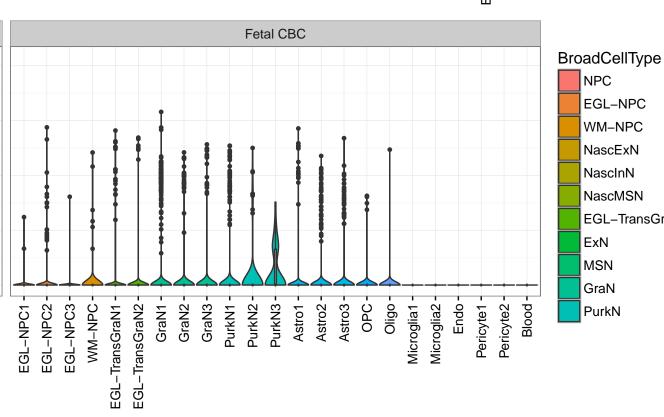

## PSD2|ENSMMUG00000014636 Fetal DFC Fetal HIP Fetal AMY 3 -NPC1-NPC2-NPC3-NascinN1-NascinN2-Microglia2Microglia3Endo1Endo2EpendymalPericyteBlood-ExN1-EXN2-InN1-InN2-InN3-InN5-Astro-OPC1-OPC2-Microglia1 -Microglia2 -Macrophage -ExN2 Astro1 · Astro2 Astro3 Astro4 OPC1 OPC3 Pericyte -InN2 Astro1 -Astro2 -Astro3 OPC1 OPC2 OPC3 Endo1 Endo2 Pericyte · ExN3 In 1 InN2 InN3 OPC2 Oligo Endo Blood NPC EX In 1 InN4 Oligo Blood Microglia1 Microglia2

MSN

GraN

PurkN

EGL-TransGraN