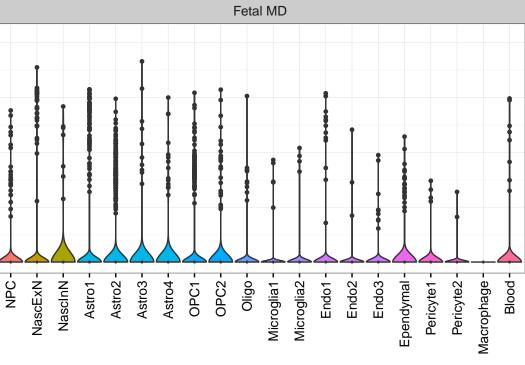

## PSD2|ENSMMUG00000014636 Fetal DFC Fetal HIP Fetal AMY 3 -NPC1-NPC2-NPC3-NascinN1-NascinN2-Microglia2Microglia3Endo1Endo2EpendymalPericyteBlood-ExN1-EXN2-InN1-InN2-InN3-InN5-Astro-OPC1-OPC2-Microglia1 -Microglia2 -Macrophage -ExN2 Astro1 · Astro2 Astro3 Astro4 OPC1 OPC3 Pericyte -InN2 Astro1 -Astro2 -Astro3 OPC1 OPC2 OPC3 Endo1 Endo2 Pericyte · ExN3 In 1 InN2 InN3 OPC2 Oligo Endo Blood NPC EX In 1 InN4 Oligo Blood Microglia1 Microglia2