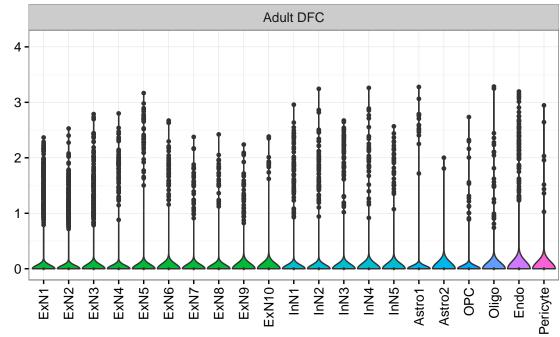

## PPP1R15A|ENSMMUG00000009223 Fetal DFC Fetal HIP Fetal AMY Microglia1 Microglia2 Microglia3 Endo1 Endo2 Ependymal Pericyte NascinN1 -NascinN2 -ExN1-NPC1 -NPC2 -NPC3 -Microglia1 -Microglia2 -EXN1-InN2-InN3-InN4-InN5-Astro-OPC1 -OPC2 -Astro1 · Astro2 Astro3 Astro4 OPC3 Pericyte -Blood. Astro1 Astro5 Astro3 OPC2 OPC3 Endo1 Endo2 Pericyte · ExN2 ExN3 In 1 InN2 InN3 OPC1 OPC2 Oligo Endo NPC X N N In T InN2 InN3 InN4 OPC1 Oligo Blood Microglia1 Microglia2 Macrophage Fetal STR Fetal MD Fetal CBC BroadCellType EGL-NPC WM-NPC