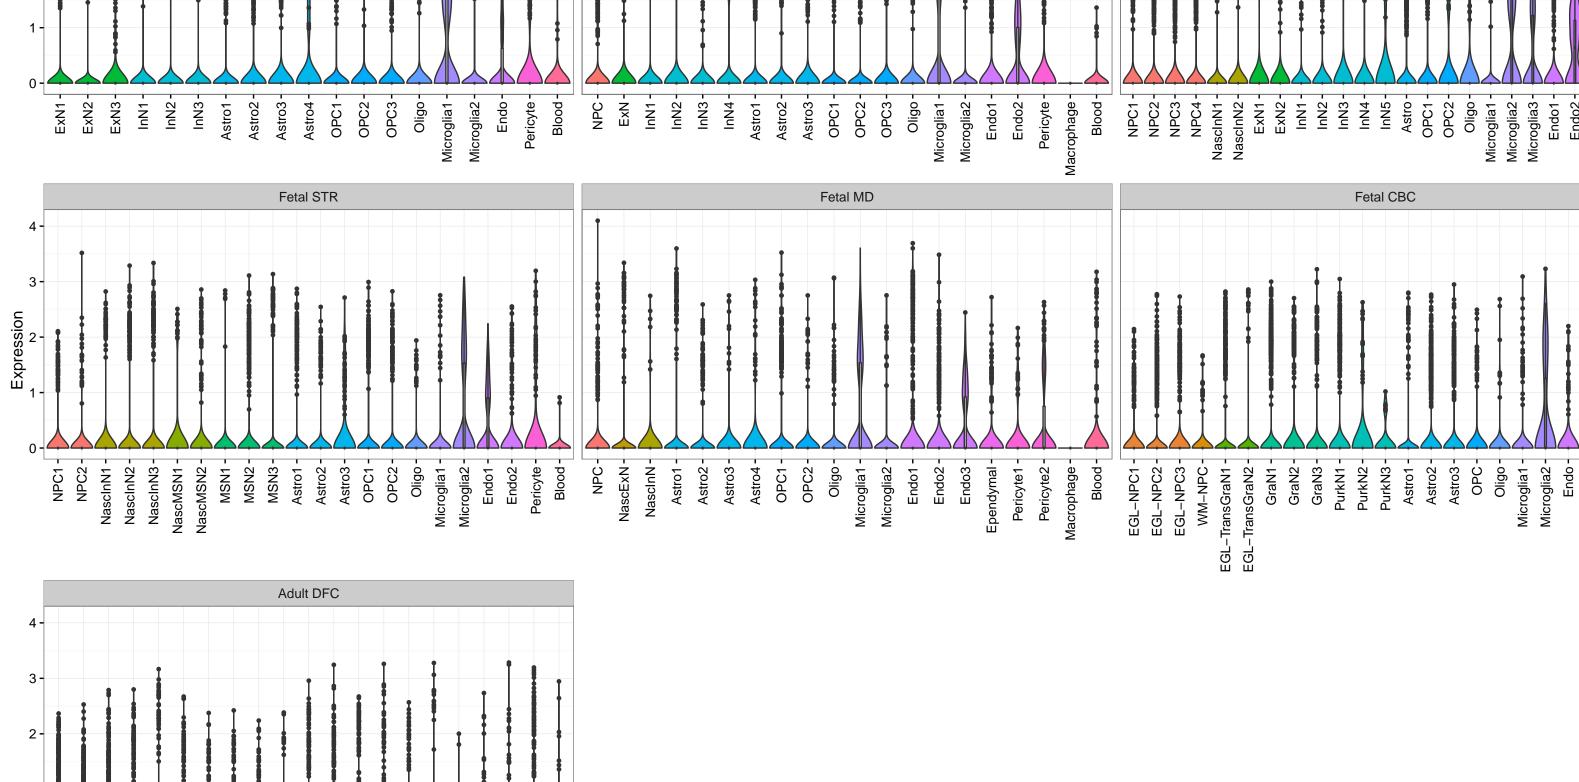

## PPP1R15A|ENSMMUG00000009223 Fetal DFC Fetal HIP Fetal AMY Microglia1 Microglia2 Microglia3 Endo1 Endo2 Ependymal Pericyte NascinN1 -NascinN2 -ExN1-NPC1 -NPC2 -NPC3 -Microglia1 -Microglia2 -EXN1-InN2-InN3-InN4-InN5-Astro-OPC1 -OPC2 -Astro1 · Astro2 Astro3 Astro4 OPC3 Pericyte -Blood. Astro1 Astro5 Astro3 OPC2 OPC3 Endo1 Endo2 Pericyte · ExN2 ExN3 In 1 InN2 InN3 OPC1 OPC2 Oligo Endo NPC X N N In T InN2 InN3 InN4 OPC1 Oligo Blood Microglia1 Microglia2 Macrophage Fetal STR Fetal MD Fetal CBC BroadCellType EGL-NPC WM-NPC