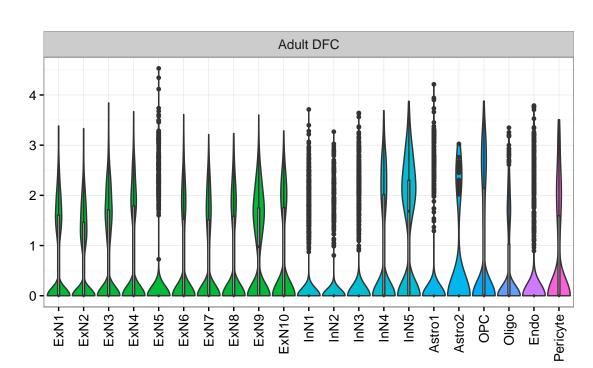

## PID1|ENSMMUG00000011875 Fetal DFC Fetal HIP Fetal AMY Microglia1 Microglia2 Microglia3 Endo1 Endo2 Ependymal Pericyte -NPC1-NPC2-NPC3-NascInN1-NascInN2-ExN1-ExN2-Microglia1 -Microglia2 -Blood -OPC3-Astro-OPC1 -OPC2 -Astro1 · Astro2 Astro3 Astro4 OPC1 OPC3 Pericyte -Astro1 Astro5 Astro3 OPC1 OPC2 Endo1 Endo2 Pericyte · ExN3 In 1 InN2 InN3 OPC2 Oligo Endo NPC EX In T InN2 InN3 InN4 Oligo Blood Microglia1 Microglia2 Macrophage