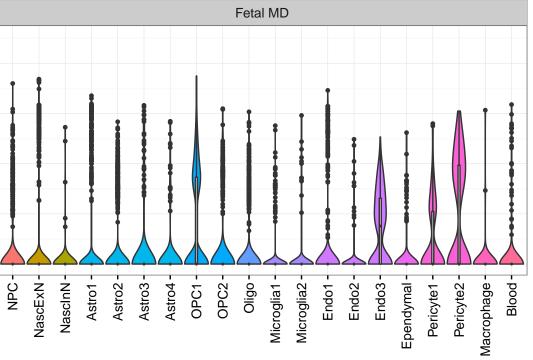

## PID1|ENSMMUG00000011875 Fetal DFC Fetal HIP Fetal AMY Microglia1 Microglia2 Microglia3 Endo1 Endo2 Ependymal Pericyte -NPC1-NPC2-NPC3-NascInN1-NascInN2-ExN1-ExN2-Microglia1 -Microglia2 -Blood -OPC3-Astro-OPC1 -OPC2 -Astro1 · Astro2 Astro3 Astro4 OPC1 OPC3 Pericyte -Astro1 Astro5 Astro3 OPC1 OPC2 Endo1 Endo2 Pericyte · ExN3 In 1 InN2 InN3 OPC2 Oligo Endo NPC EX In T InN2 InN3 InN4 Oligo Blood Microglia1 Microglia2 Macrophage