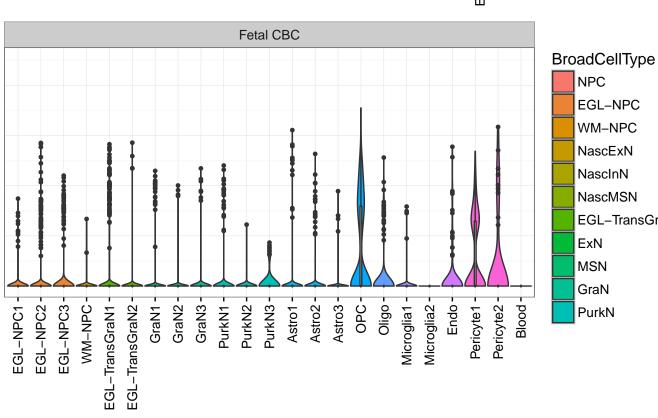

## PID1|ENSMMUG00000011875 Fetal DFC Fetal HIP Fetal AMY Microglia1 Microglia2 Microglia3 Endo1 Endo2 Ependymal Pericyte -NPC1-NPC2-NPC3-NascInN1-NascInN2-ExN1-ExN2-Microglia1 -Microglia2 -Blood -OPC3-Astro-OPC1 -OPC2 -Astro1 · Astro2 Astro3 Astro4 OPC1 OPC3 Pericyte -Astro1 Astro5 Astro3 OPC1 OPC2 Endo1 Endo2 Pericyte · ExN3 In 1 InN2 InN3 OPC2 Oligo Endo NPC EX In T InN2 InN3 InN4 Oligo Blood Microglia1 Microglia2 Macrophage

NPC

EGL-NPC

WM-NPC

NascExN

NascInN NascMSN

ExN

MSN

GraN

PurkN

EGL-TransGraN

InN

Astro

OPC Oligo

Endo

Microglia

Ependymal

Macrophage

Pericyte

Blood