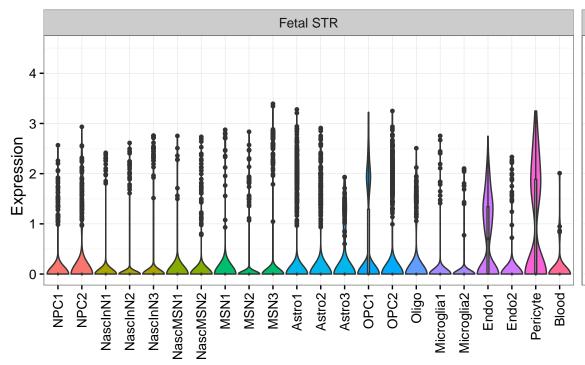

## PID1|ENSMMUG00000011875 Fetal DFC Fetal HIP Fetal AMY Microglia1 Microglia2 Microglia3 Endo1 Endo2 Ependymal Pericyte -NPC1-NPC2-NPC3-NascInN1-NascInN2-ExN1-ExN2-Microglia1 -Microglia2 -Blood -OPC3-Astro-OPC1 -OPC2 -Astro1 · Astro2 Astro3 Astro4 OPC1 OPC3 Pericyte -Astro1 Astro5 Astro3 OPC1 OPC2 Endo1 Endo2 Pericyte · ExN3 In 1 InN2 InN3 OPC2 Oligo Endo NPC EX In T InN2 InN3 InN4 Oligo Blood Microglia1 Microglia2 Macrophage