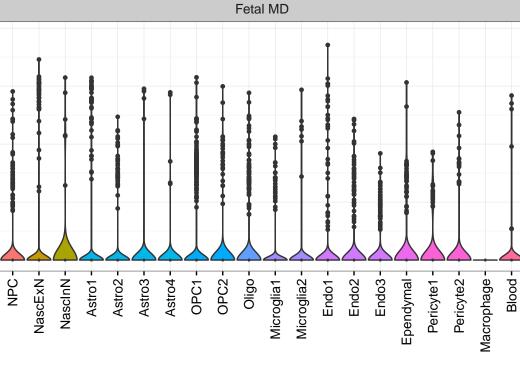

NPC

EGL-NPC

WM-NPC

NascExN

NascInN NascMSN

ExN

MSN

GraN

PurkN

EGL-TransGraN

InN

Astro

OPC

Oligo

Endo

Microglia

Ependymal

Macrophage

Pericyte

Blood