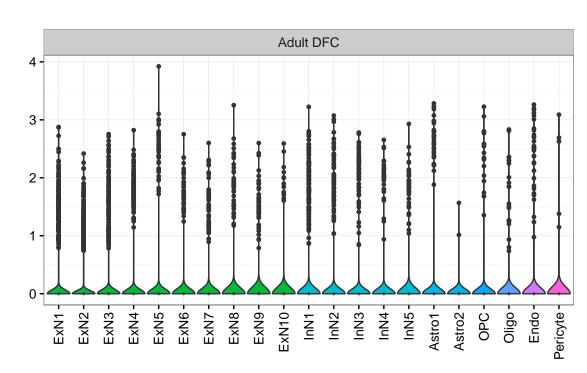

NPC

EGL-NPC

WM-NPC

NascExN

NascInN NascMSN

ExN

MSN

GraN

PurkN

EGL-TransGraN

InN

Astro

OPC

Oligo

Endo

Microglia

Ependymal

Macrophage

Pericyte

Blood