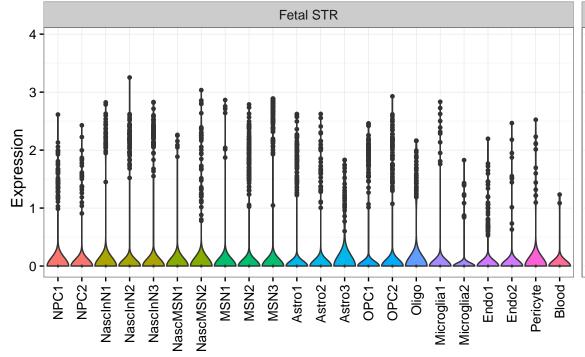

NPC

EGL-NPC

WM-NPC

NascExN

NascInN NascMSN

ExN

MSN

GraN

PurkN

EGL-TransGraN

InN

Astro

OPC

Oligo

Endo

Microglia

Ependymal

Macrophage

Pericyte

Blood