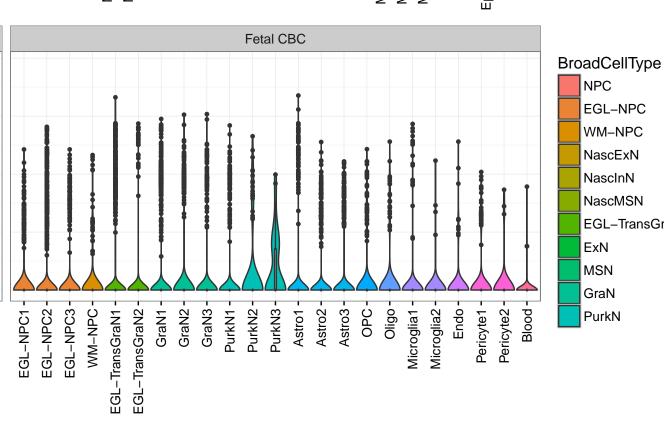

NPC

EGL-NPC

WM-NPC

NascExN

NascInN NascMSN

ExN

MSN

GraN

PurkN

EGL-TransGraN

InN

Astro

OPC

Oligo

Endo

Microglia

Ependymal

Macrophage

Pericyte

Blood