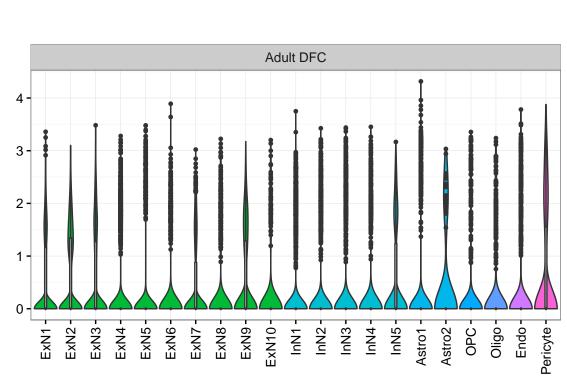

## PHIP|ENSMMUG00000017186 Fetal DFC Fetal HIP Fetal AMY Microglia1 Microglia2 Microglia3 Endo1 Endo2 Ependymal Pericyte NPC1 -- NPC2 -- NPC3 -- NPC4 -- NascinN1 -- NascinN2 -EXN1 - InN1 - InN2 - InN3 - InN4 - InN5 - Astro - OPC2 - Oligo - Oligo -Microglia1 -Microglia2 -InN3 Astro1 · Astro2 Astro3 Astro4 OPC3 Pericyte -Blood. Astro1 Astro5 Astro3 OPC1 OPC2 OPC3 Endo1 Endo2 Pericyte · ExN1 ExN2 ExN3 In 1 InN2 OPC1 OPC2 Oligo Endo NPC X N N In 1 InN2 InN3 InN4 Oligo Blood Microglia1 Microglia2 Macrophage