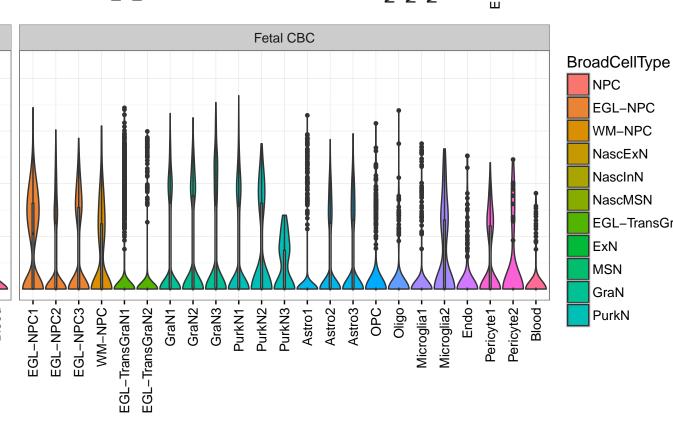

## PHIP|ENSMMUG00000017186 Fetal DFC Fetal HIP Fetal AMY Microglia1 Microglia2 Microglia3 Endo1 Endo2 Ependymal Pericyte NPC1 -- NPC2 -- NPC3 -- NPC4 -- NascinN1 -- NascinN2 -EXN1 - InN1 - InN2 - InN3 - InN4 - InN5 - Astro - OPC2 - Oligo - Oligo -Microglia1 -Microglia2 -InN3 Astro1 · Astro2 Astro3 Astro4 OPC3 Pericyte -Blood. Astro1 Astro5 Astro3 OPC1 OPC2 OPC3 Endo1 Endo2 Pericyte · ExN1 ExN2 ExN3 In 1 InN2 OPC1 OPC2 Oligo Endo NPC X N N In 1 InN2 InN3 InN4 Oligo Blood Microglia1 Microglia2 Macrophage

InN

Astro

OPC

Oligo

Endo

Microglia

Ependymal

Macrophage

Pericyte

Blood

EGL-NPC

WM-NPC

NascExN

NascInN NascMSN

ExN

MSN

GraN

PurkN

EGL-TransGraN