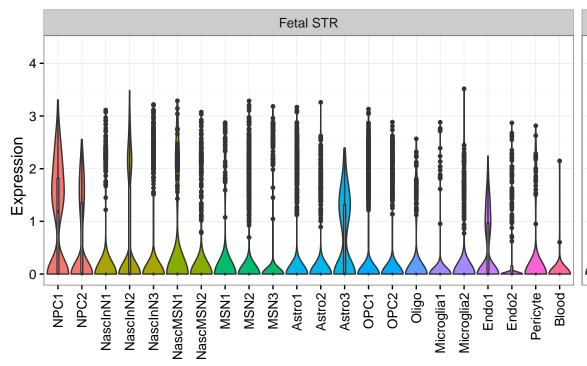

## PHIP|ENSMMUG00000017186 Fetal DFC Fetal HIP Fetal AMY Microglia1 Microglia2 Microglia3 Endo1 Endo2 Ependymal Pericyte NPC1 -- NPC2 -- NPC3 -- NPC4 -- NascinN1 -- NascinN2 -EXN1 - InN1 - InN2 - InN3 - InN4 - InN5 - Astro - OPC2 - Oligo - Oligo -Microglia1 -Microglia2 -InN3 Astro1 · Astro2 Astro3 Astro4 OPC3 Pericyte -Blood. Astro1 Astro5 Astro3 OPC1 OPC2 OPC3 Endo1 Endo2 Pericyte · ExN1 ExN2 ExN3 In 1 InN2 OPC1 OPC2 Oligo Endo NPC X N N In 1 InN2 InN3 InN4 Oligo Blood Microglia1 Microglia2 Macrophage