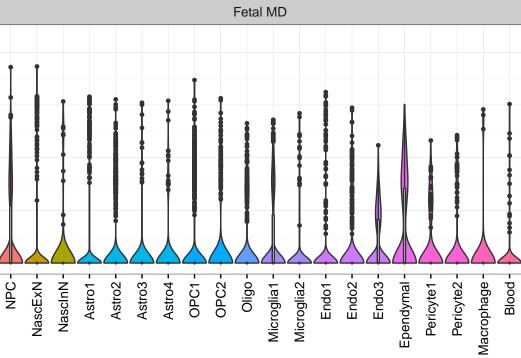

## PHIP|ENSMMUG00000017186 Fetal DFC Fetal HIP Fetal AMY Microglia1 Microglia2 Microglia3 Endo1 Endo2 Ependymal Pericyte NPC1 -- NPC2 -- NPC3 -- NPC4 -- NascinN1 -- NascinN2 -EXN1 - InN1 - InN2 - InN3 - InN4 - InN5 - Astro - OPC2 - Oligo - Oligo -Microglia1 -Microglia2 -InN3 Astro1 · Astro2 Astro3 Astro4 OPC3 Pericyte -Blood. Astro1 Astro5 Astro3 OPC1 OPC2 OPC3 Endo1 Endo2 Pericyte · ExN1 ExN2 ExN3 In 1 InN2 OPC1 OPC2 Oligo Endo NPC X N N In 1 InN2 InN3 InN4 Oligo Blood Microglia1 Microglia2 Macrophage