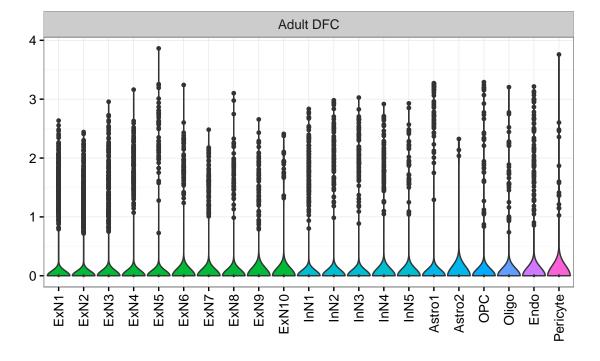

Fetal DFC Fetal HIP 3-2-ExN1-Microglia1 -Microglia2 -NPC1 -NPC2 -NPC3 -NPC3 -ExN2. Astro1 -Astro2 -Astro3-Astro4 OPC3 Pericyte -Astro1 Astro2 -Astro3 OPC2 OPC3. Endo1 -Endo2 Pericyte -ExN3. InN1 InN2. InN3. OPC1 OPC2 Oligo Endo Blood NPC ХХ Ш InN1 InN2 InN3. InN4. OPC1 Oligo Blood Microglia1 Microglia2 Macrophage Fetal STR Fetal MD 3. Expression 1 0. NascinN1 -NascinN2 -NascinN3 -NascMSN1 -NascMSN2 -NPC1 -NPC2 -MSN3 -Astro2 -Astro3 -OPC1 -Microglia1 -Microglia2 -Endo1 -Endo2 -Pericyte -Blood -NascExN -Astro2 -Astro3 -Astro4 -Microglia1 -Microglia2 -Pericyte2 -MSN1 MSN2. Astro1 -OPC2. NascInN -OPC2-Endo1. Endo2 -Endo3 Pericyte1 -Oligo NPC Astro1 Oligo Blood OPC1 EGL-NPC1 Ependymal Macrophage EGL-NPC2



PHF2|ENSMMUG0000008281