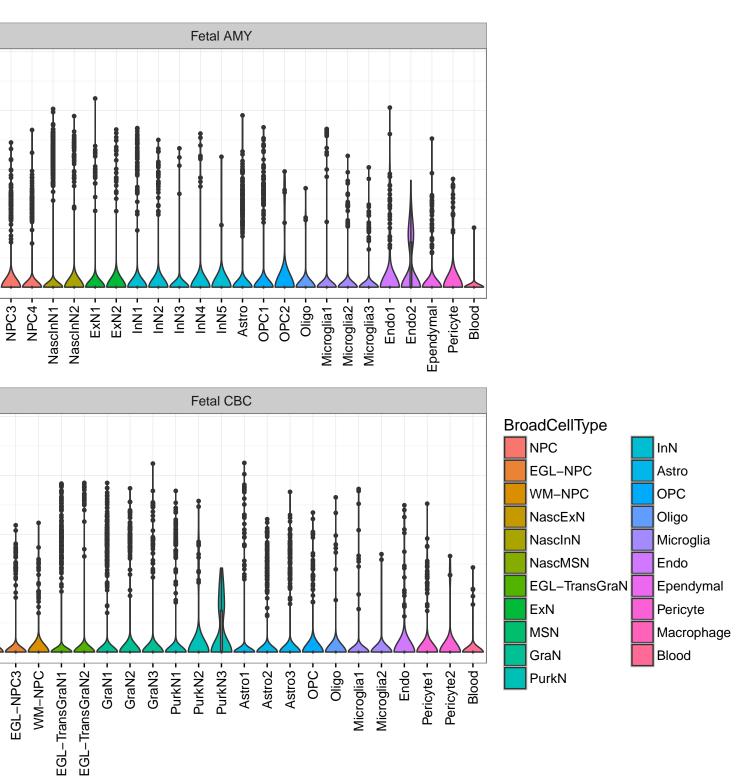

Fetal DFC Fetal HIP 3-2-ExN1-Microglia1 -Microglia2 -NPC1 -NPC2 -NPC3 -NPC3 -ExN2. Astro1 -Astro2 -Astro3-Astro4 OPC3 Pericyte -Astro1 Astro2 -Astro3 OPC2 OPC3. Endo1 -Endo2 Pericyte -ExN3. InN1 InN2. InN3. OPC1 OPC2 Oligo Endo Blood NPC ХХ Ш InN1 InN2 InN3. InN4. OPC1 Oligo Blood Microglia1 Microglia2 Macrophage Fetal STR Fetal MD 3. Expression 1 0. NascinN1 -NascinN2 -NascinN3 -NascMSN1 -NascMSN2 -NPC1 -NPC2 -MSN3 -Astro2 -Astro3 -OPC1 -Microglia1 -Microglia2 -Endo1 -Endo2 -Pericyte -Blood -NascExN -Astro2 -Astro3 -Astro4 -Microglia1 -Microglia2 -Pericyte2 -MSN1 MSN2. Astro1 -OPC2. NascInN -OPC2-Endo1. Endo2 -Endo3 Pericyte1 -Oligo NPC Astro1 Oligo Blood OPC1 EGL-NPC1 Ependymal Macrophage EGL-NPC2