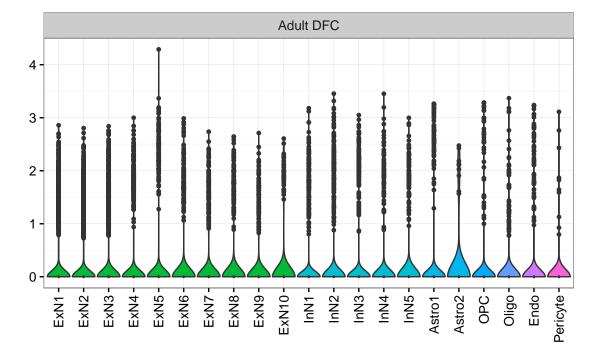

Fetal DFC Fetal HIP 4 · 3-2 -1-ExN1-Microglia1 -Microglia2 -ExN2. Astro1 -Astro2 -Astro3-Astro4 OPC1. OPC3 Pericyte -Astro1 -Astro2 -Astro3 OPC2 OPC3. Endo1 -Endo2 Pericyte -ExN3. InN1 InN2. InN3. OPC2 Oligo Endo Blood NPC EXN InN1 InN2 InN3. InN4. OPC1 Oligo Blood Microglia1 Microglia2 Macrophage Fetal STR Fetal MD 4 · 3. Expression 0 NascinN1 -NascinN2 -NascinN3 -NascMSN1 -NascMSN2 -NPC1 -NPC2 -Microglia2 -Endo1 -Endo2 -Pericyte -Blood -EGL-NPC1 -EGL-NPC2 -MSN1 -MSN2 -MSN3 -Astro2 -Astro3 -OPC1 -Microglia1 -NascExN -Astro2 -Astro3 -Astro4 -OPC1 -OPC2 -Microglia1 -Microglia2 -Astro1 -OPC2. NascInN -Endo1. Endo2 Endo3 Pericyte1 -Pericyte2 -Oligo NPC Astro1 Oligo Blood Ependymal Macrophage



PER2|ENSMMUG0000018930