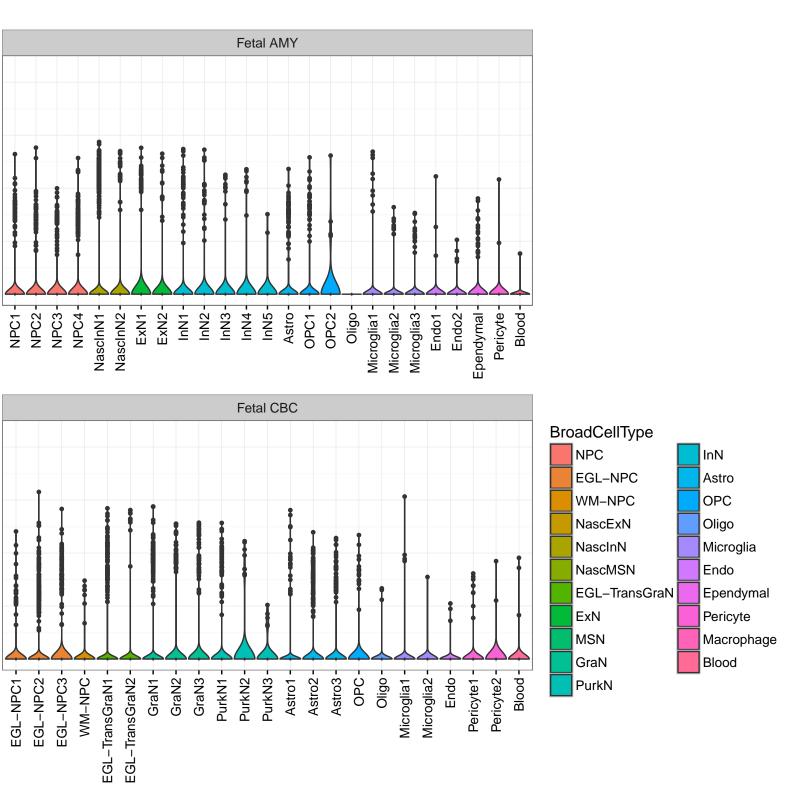

Fetal DFC Fetal HIP 4 · 3-2 -1-ExN1-Microglia1 -Microglia2 -ExN2. Astro1 -Astro2 -Astro3-Astro4 OPC1. OPC3 Pericyte -Astro1 -Astro2 -Astro3 OPC2 OPC3. Endo1 -Endo2 Pericyte -ExN3. InN1 InN2. InN3. OPC2 Oligo Endo Blood NPC EXN InN1 InN2 InN3. InN4. OPC1 Oligo Blood Microglia1 Microglia2 Macrophage Fetal STR Fetal MD 4 · 3. Expression 0 NascinN1 -NascinN2 -NascinN3 -NascMSN1 -NascMSN2 -NPC1 -NPC2 -Microglia2 -Endo1 -Endo2 -Pericyte -Blood -EGL-NPC1 -EGL-NPC2 -MSN1 -MSN2 -MSN3 -Astro2 -Astro3 -OPC1 -Microglia1 -NascExN -Astro2 -Astro3 -Astro4 -OPC1 -OPC2 -Microglia1 -Microglia2 -Astro1 -OPC2. NascInN -Endo1. Endo2 Endo3 Pericyte1 -Pericyte2 -Oligo NPC Astro1 Oligo Blood Ependymal Macrophage