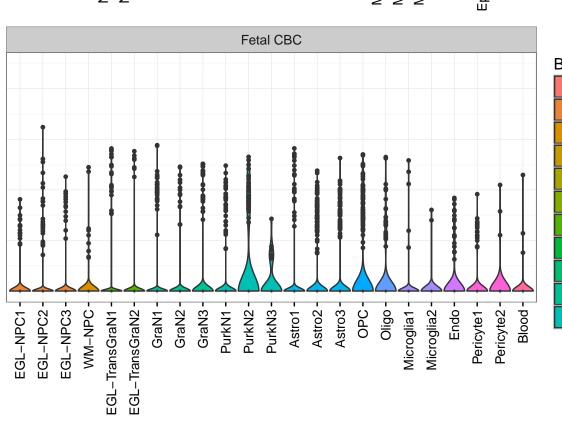

## PDE4B|ENSMMUG00000007490 Fetal DFC Fetal HIP Fetal AMY Microglia1 Microglia2 Microglia3 Endo1 Endo2 Ependymal Pericyte -NPC1-NPC2-NPC3-NascinN1-NascinN2-ExN1-Microglia1 -Microglia2 -OPC3-ExN2 Astro1 · Astro2 Astro3 Astro4 OPC1 OPC3 Pericyte -Blood. Astro1 Astro5 Astro3 OPC1 OPC2 Endo1 Endo2 Pericyte · Oligo ExN3 In 1 InN2 InN3 OPC2 Oligo Endo NPC X N N In T InN2 InN3 InN4 Oligo Blood Microglia1 Microglia2 Macrophage Fetal STR Fetal MD Fetal CBC BroadCellType