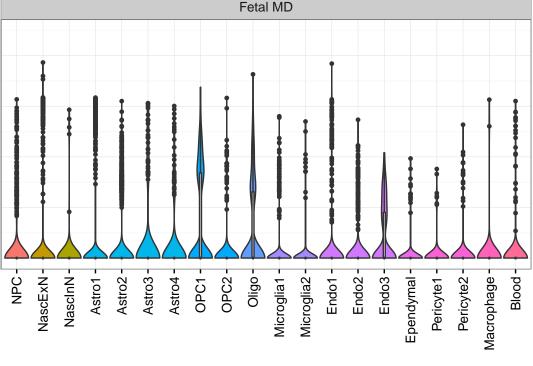

## PDE4B|ENSMMUG00000007490 Fetal DFC Fetal HIP Fetal AMY Microglia1 Microglia2 Microglia3 Endo1 Endo2 Ependymal Pericyte -NPC1-NPC2-NPC3-NascinN1-NascinN2-ExN1-Microglia1 -Microglia2 -OPC3-ExN2 Astro1 · Astro2 Astro3 Astro4 OPC1 OPC3 Pericyte -Blood. Astro1 Astro5 Astro3 OPC1 OPC2 Endo1 Endo2 Pericyte · Oligo ExN3 In 1 InN2 InN3 OPC2 Oligo Endo NPC X N N In T InN2 InN3 InN4 Oligo Blood Microglia1 Microglia2 Macrophage Fetal STR Fetal MD Fetal CBC BroadCellType