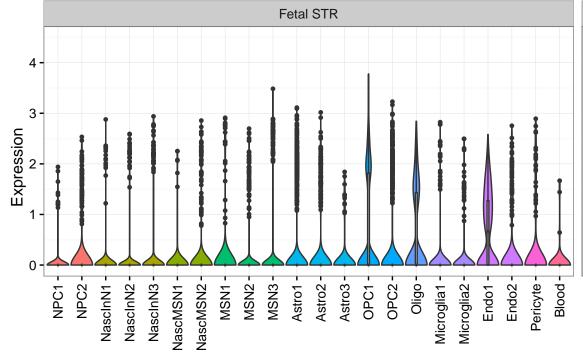

## PDE4B|ENSMMUG00000007490 Fetal DFC Fetal HIP Fetal AMY Microglia1 Microglia2 Microglia3 Endo1 Endo2 Ependymal Pericyte -NPC1-NPC2-NPC3-NascinN1-NascinN2-ExN1-Microglia1 -Microglia2 -OPC3-ExN2 Astro1 · Astro2 Astro3 Astro4 OPC1 OPC3 Pericyte -Blood. Astro1 Astro5 Astro3 OPC1 OPC2 Endo1 Endo2 Pericyte · Oligo ExN3 In 1 InN2 InN3 OPC2 Oligo Endo NPC X N N In T InN2 InN3 InN4 Oligo Blood Microglia1 Microglia2 Macrophage Fetal STR Fetal MD Fetal CBC BroadCellType