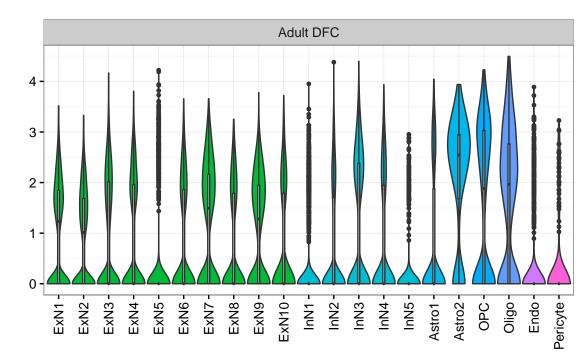

## PDE4B|ENSMMUG00000007490 Fetal DFC Fetal HIP Fetal AMY Microglia1 Microglia2 Microglia3 Endo1 Endo2 Ependymal Pericyte -NPC1-NPC2-NPC3-NascinN1-NascinN2-ExN1-Microglia1 -Microglia2 -OPC3-ExN2 Astro1 · Astro2 Astro3 Astro4 OPC1 OPC3 Pericyte -Blood. Astro1 Astro5 Astro3 OPC1 OPC2 Endo1 Endo2 Pericyte · Oligo ExN3 In 1 InN2 InN3 OPC2 Oligo Endo NPC X N N In T InN2 InN3 InN4 Oligo Blood Microglia1 Microglia2 Macrophage Fetal STR Fetal MD Fetal CBC BroadCellType