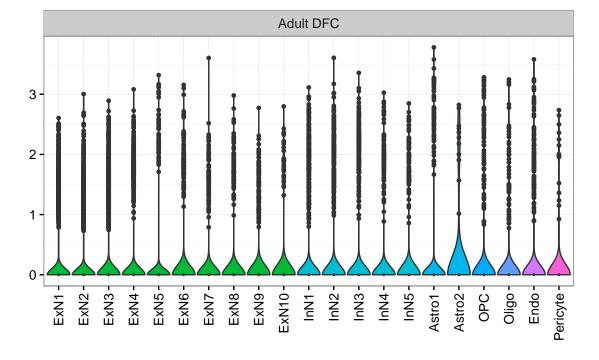

Fetal DFC Fetal HIP 3-2-1 -ExN1-NPC1 -NPC2 -NPC3 -NPC4 -Microglia1 -Microglia2 -ExN2. Astro1 -Astro2 -Astro3 Astro4 OPC1. OPC3 Pericyte -Blood -Astro1 Astro2 -Astro3 OPC1. OPC2 OPC3. Endo1 Endo2 Pericyte -ExN3. InN1 InN2. InN3. OPC2 Oligo Endo NPC EXN InN1 InN2 InN3. InN4. Oligo Blood Microglia1 Microglia2 Macrophage Fetal STR Fetal MD 3. Expression 1 0 NascinN1 -NascinN2 -NascinN3 -NascMSN1 -NascMSN2 -NPC1 -NPC2 -EGL-NPC1 -EGL-NPC2 -MSN1 -MSN2 -MSN3 -Astro2 -Astro3 -OPC1 -Microglia1 -Microglia2 -Endo1 -Endo2 -Pericyte -Blood -NascExN -Astro2 -Astro3 -Astro4 -Microglia1 -Microglia2 -Pericyte2 -Astro1 -OPC2. NascInN -OPC2-Endo1. Endo2 -Endo3 Pericyte1 -Oligo NPC Astro1 Oligo Blood OPC1 Ependymal Macrophage



## PCMTD1|ENSMMUG0000003347