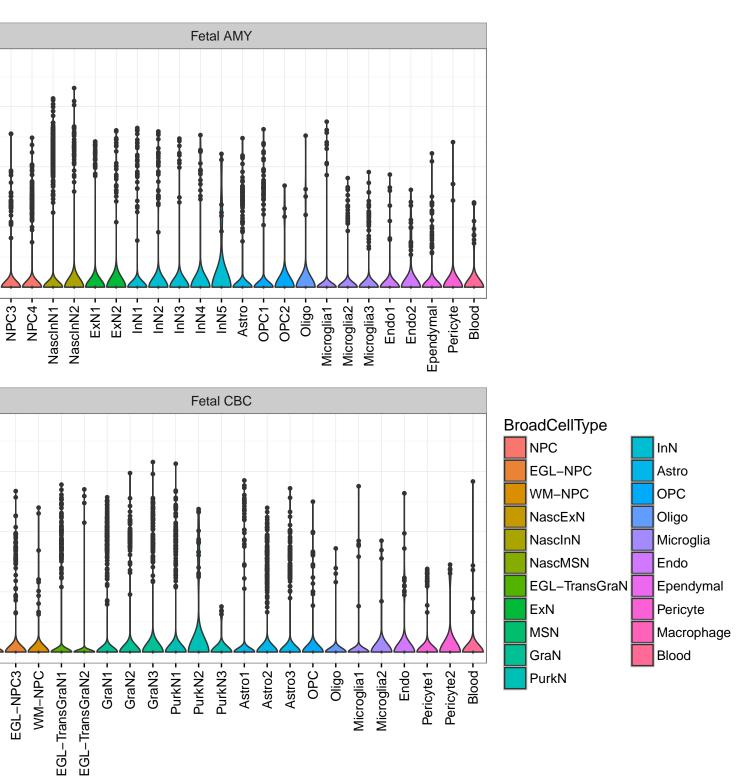

Fetal DFC Fetal HIP 3-2-1 -ExN1-NPC1 -NPC2 -NPC3 -NPC4 -Microglia1 -Microglia2 -ExN2. Astro1 -Astro2 -Astro3 Astro4 OPC1. OPC3 Pericyte -Blood -Astro1 Astro2 -Astro3 OPC1. OPC2 OPC3. Endo1 Endo2 Pericyte -ExN3. InN1 InN2. InN3. OPC2 Oligo Endo NPC EXN InN1 InN2 InN3. InN4. Oligo Blood Microglia1 Microglia2 Macrophage Fetal STR Fetal MD 3. Expression 1 0 NascinN1 -NascinN2 -NascinN3 -NascMSN1 -NascMSN2 -NPC1 -NPC2 -EGL-NPC1 -EGL-NPC2 -MSN1 -MSN2 -MSN3 -Astro2 -Astro3 -OPC1 -Microglia1 -Microglia2 -Endo1 -Endo2 -Pericyte -Blood -NascExN -Astro2 -Astro3 -Astro4 -Microglia1 -Microglia2 -Pericyte2 -Astro1 -OPC2. NascInN -OPC2-Endo1. Endo2 -Endo3 Pericyte1 -Oligo NPC Astro1 Oligo Blood OPC1 Ependymal Macrophage