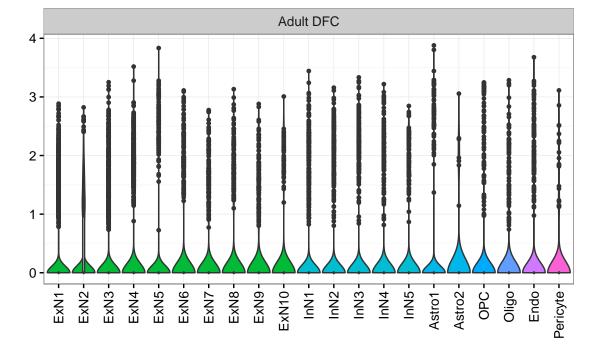

Fetal DFC Fetal HIP 3-2 -ExN1-ExN2-Microglia1 -Microglia2 -Astro1 -Astro2 -Astro3 Astro4 OPC1. OPC3 Pericyte -Blood -InN2 -InN3 -Astro1 Astro2 -Astro3 OPC1. OPC2 OPC3. Endo1 -Endo2 Pericyte -ExN3. InN1 InN2. InN3. OPC2 Oligo Endo NPC EXN InN1 InN4. Oligo Blood Microglia1 Microglia2 Macrophage Fetal STR Fetal MD 3-Expression <sup>5</sup> 0 NPC1 -NPC2 -NascinN1 -NascinN2 -NascinN3 -NascMSN1 -NascMSN2 -Microglia2 -Endo1 -Endo2 -Pericyte -Blood -EGL-NPC1 -EGL-NPC2 -MSN1 -MSN2 -MSN3 -Astro2 -Astro3 -OPC1 -Microglia1 -NascExN -Astro2 -Astro3 -Astro4 -OPC1 -OPC2 -Microglia1 -Microglia2 -Astro1 -OPC2. NascInN -Endo1. Endo2 Endo3 Pericyte1 -Pericyte2 -Oligo NPC Astro1 Oligo Blood Ependymal Macrophage



## PCID2|ENSMMUG0000001041