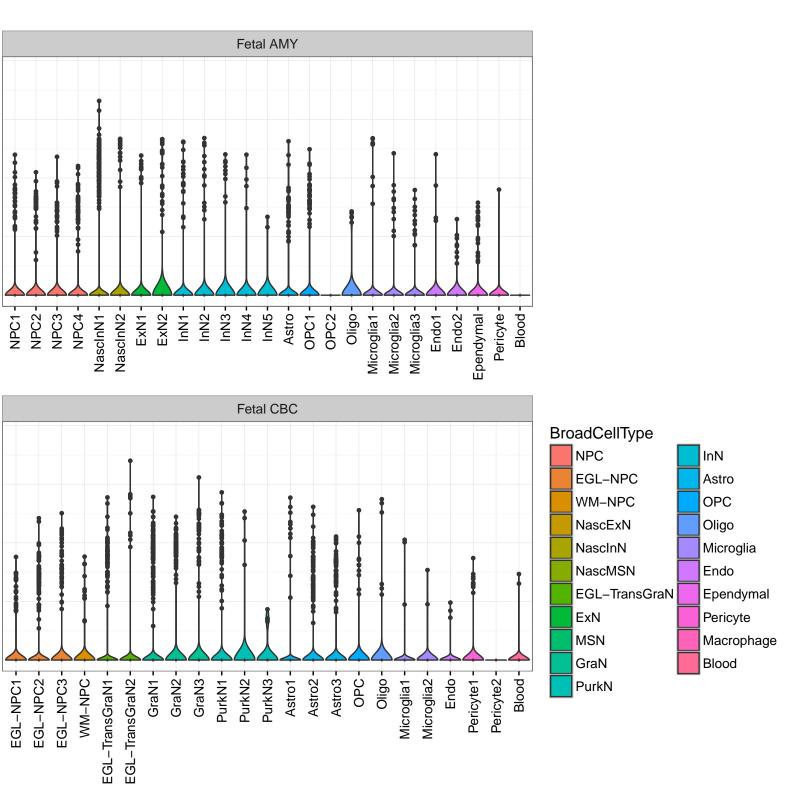

Fetal DFC Fetal HIP 3-2 -ExN1-ExN2-Microglia1 -Microglia2 -Astro1 -Astro2 -Astro3 Astro4 OPC1. OPC3 Pericyte -Blood -InN2 -InN3 -Astro1 Astro2 -Astro3 OPC1. OPC2 OPC3. Endo1 -Endo2 Pericyte -ExN3. InN1 InN2. InN3. OPC2 Oligo Endo NPC EXN InN1 InN4. Oligo Blood Microglia1 Microglia2 Macrophage Fetal STR Fetal MD 3-Expression <sup>5</sup> 0 NPC1 -NPC2 -NascinN1 -NascinN2 -NascinN3 -NascMSN1 -NascMSN2 -Microglia2 -Endo1 -Endo2 -Pericyte -Blood -EGL-NPC1 -EGL-NPC2 -MSN1 -MSN2 -MSN3 -Astro2 -Astro3 -OPC1 -Microglia1 -NascExN -Astro2 -Astro3 -Astro4 -OPC1 -OPC2 -Microglia1 -Microglia2 -Astro1 -OPC2. NascInN -Endo1. Endo2 Endo3 Pericyte1 -Pericyte2 -Oligo NPC Astro1 Oligo Blood Ependymal Macrophage



## PCID2|ENSMMUG0000001041