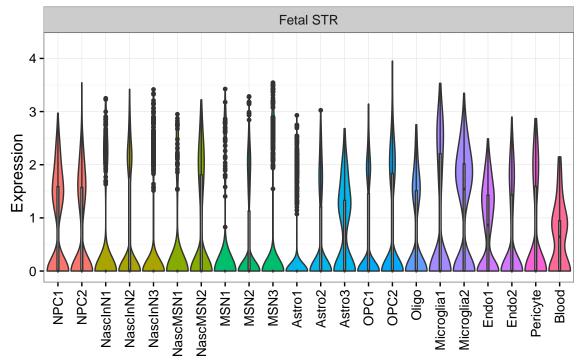

## PABPC1|ENSMMUG00000017786 Fetal DFC Fetal HIP Fetal AMY Microglia1 Microglia2 Microglia3 Endo1 Endo2 Ependymal Pericyte EXN2 InN2 InN3 InN3 InN4 NPC1 -- NPC2 -- NPC3 -- NPC4 -- NascinN1 -- NascinN2 -Blood -Astro-OPC1-OPC2-Blood -OPC3-Microglia1 -Microglia2 -OPC3-Endo2-Pericyte -Macrophage -ExN2 InN3 Astro1 · Astro2 Astro3 Astro4 OPC1 Pericyte -. X E X Astro1 Astro5 Astro3 OPC1 OPC2 Endo1 ExN1 ExN3 In 1 InN2 OPC2 Oligo Endo NPC In T InN2 InN3 InN4 Oligo Microglia1 Microglia2







InN

Astro

OPC

Oligo

Endo

Microglia

Ependymal

Macrophage

Pericyte

Blood

EGL-NPC

WM-NPC

NascExN

NascInN NascMSN

ExN

MSN

GraN

PurkN

EGL-TransGraN