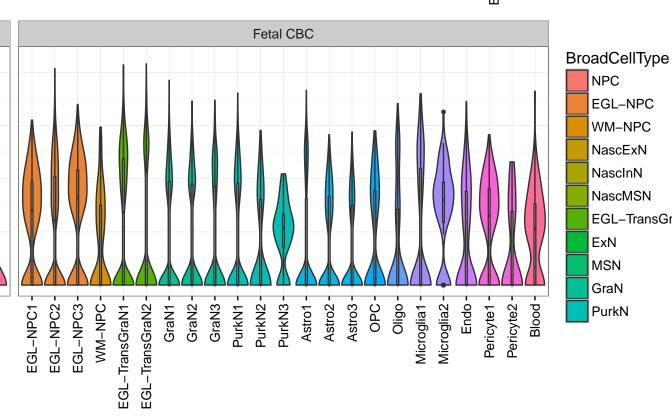

InN

Astro

OPC

Oligo

Endo

Microglia

Ependymal

Macrophage

Pericyte

Blood

EGL-NPC

WM-NPC

NascExN

NascInN NascMSN

ExN

MSN

GraN

PurkN

EGL-TransGraN