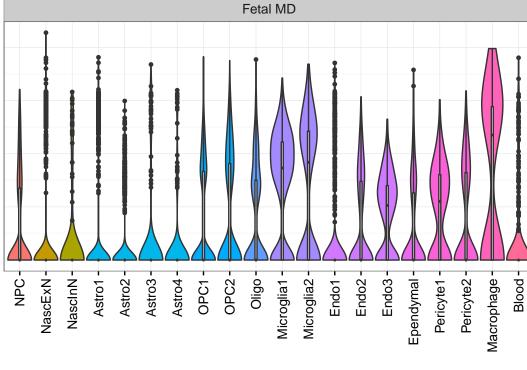

## PABPC1|ENSMMUG00000017786 Fetal DFC Fetal HIP Fetal AMY Microglia1 Microglia2 Microglia3 Endo1 Endo2 Ependymal Pericyte EXN2 InN2 InN3 InN3 InN4 NPC1 -- NPC2 -- NPC3 -- NPC4 -- NascinN1 -- NascinN2 -Blood -Astro-OPC1-OPC2-Blood -OPC3-Microglia1 -Microglia2 -OPC3-Endo2-Pericyte -Macrophage -ExN2 InN3 Astro1 · Astro2 Astro3 Astro4 OPC1 Pericyte -. X E X Astro1 Astro5 Astro3 OPC1 OPC2 Endo1 ExN1 ExN3 In 1 InN2 OPC2 Oligo Endo NPC In T InN2 InN3 InN4 Oligo Microglia1 Microglia2







InN

Astro

OPC

Oligo

Endo

Microglia

Ependymal

Macrophage

Pericyte

Blood

EGL-NPC

WM-NPC

NascExN

NascInN NascMSN

ExN

MSN

GraN

PurkN

EGL-TransGraN