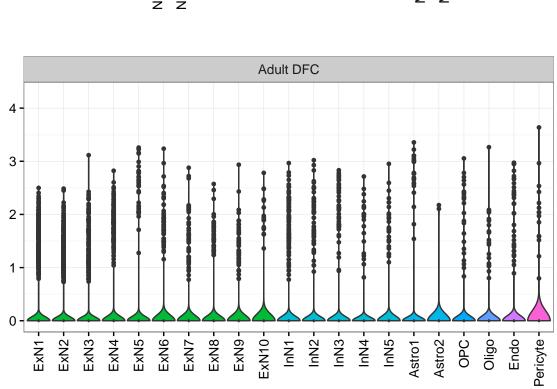

## PABPC1|ENSMMUG00000017786 Fetal DFC Fetal HIP Fetal AMY Microglia1 Microglia2 Microglia3 Endo1 Endo2 Ependymal Pericyte EXN2 InN2 InN3 InN3 InN4 NPC1 -- NPC2 -- NPC3 -- NPC4 -- NascinN1 -- NascinN2 -Blood -Astro-OPC1-OPC2-Blood -OPC3-Microglia1 -Microglia2 -OPC3-Endo2-Pericyte -Macrophage -ExN2 InN3 Astro1 · Astro2 Astro3 Astro4 OPC1 Pericyte -. X E X Astro1 Astro5 Astro3 OPC1 OPC2 Endo1 ExN1 ExN3 In 1 InN2 OPC2 Oligo Endo NPC In T InN2 InN3 InN4 Oligo Microglia1 Microglia2







InN

Astro

OPC

Oligo

Endo

Microglia

Ependymal

Macrophage

Pericyte

Blood

EGL-NPC

WM-NPC

NascExN

NascInN NascMSN

ExN

MSN

GraN

PurkN

EGL-TransGraN