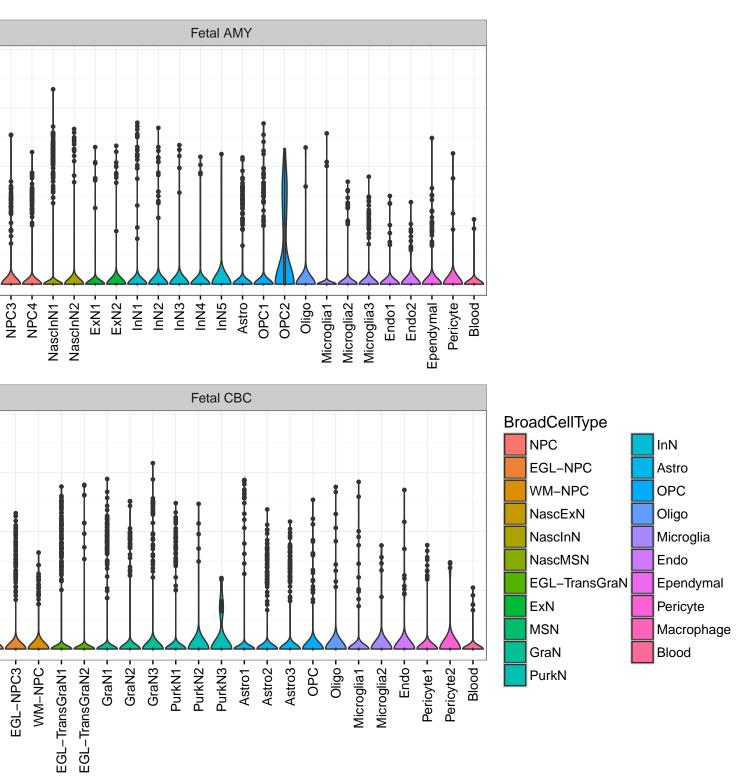

Fetal DFC Fetal HIP 3-2 · ExN1-Microglia1 -Microglia2 -NPC1 -NPC2 -NPC3 -NPC3 -Astro1 -Astro2 -Astro3-Astro4 OPC1. OPC3 Pericyte -Astro1 Astro2 -Astro3 OPC2 OPC3. Endo1 Endo2 Pericyte -ExN2. ExN3. InN1 InN2. InN3. OPC2 Oligo Endo Blood NPC ЧХ Ш Ш InN1 InN2 InN3. InN4. OPC1 Oligo Blood Microglia1 Microglia2 Macrophage Fetal STR Fetal MD 3-Expression 1 0 -NascinN1 -NascinN2 -NascinN3 -NascMSN1 -NascMSN2 -NPC1 -NPC2 -Microglia2 -Endo1 -Endo2 -Pericyte -Blood -MSN1 -MSN2 -MSN3 -Astro2 -Astro3 -OPC1 -Microglia1 -NascExN -Astro2 -Astro3 -Astro4 -Microglia1 -Microglia2 -Astro1 -OPC2. NascInN -OPC2-Endo1. Endo2 -Endo3 Pericyte1 -Pericyte2 -Oligo NPC Astro1 Oligo Blood OPC1 EGL-NPC1 Ependymal Macrophage EGL-NPC2