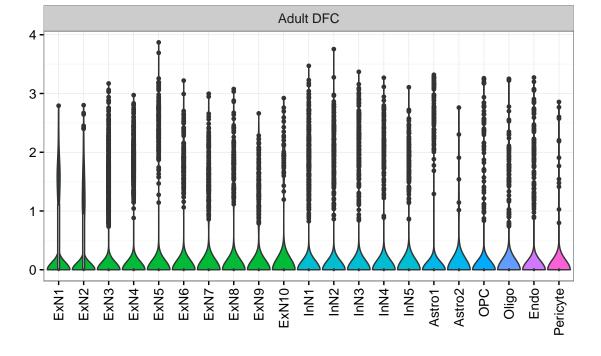

Fetal DFC Fetal HIP 3-2 · ExN1-Microglia1 -Microglia2 -NPC1 -NPC2 -NPC3 -NPC3 -Astro1 -Astro2 -Astro3-Astro4 OPC1. OPC3 Pericyte -Astro1 Astro2 -Astro3 OPC2 OPC3. Endo1 Endo2 Pericyte -ExN2. ExN3. InN1 InN2. InN3. OPC2 Oligo Endo Blood NPC ЧХ Ш Ш InN1 InN2 InN3. InN4. OPC1 Oligo Blood Microglia1 Microglia2 Macrophage Fetal STR Fetal MD 3-Expression 1 0 -NascinN1 -NascinN2 -NascinN3 -NascMSN1 -NascMSN2 -NPC1 -NPC2 -Microglia2 -Endo1 -Endo2 -Pericyte -Blood -MSN1 -MSN2 -MSN3 -Astro2 -Astro3 -OPC1 -Microglia1 -NascExN -Astro2 -Astro3 -Astro4 -Microglia1 -Microglia2 -Astro1 -OPC2. NascInN -OPC2-Endo1. Endo2 -Endo3 Pericyte1 -Pericyte2 -Oligo NPC Astro1 Oligo Blood OPC1 EGL-NPC1 Ependymal Macrophage EGL-NPC2