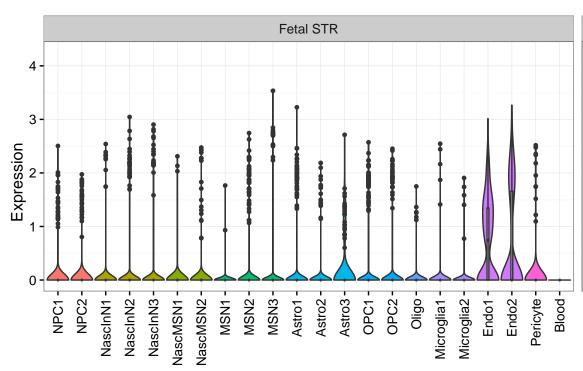

## NET1|ENSMMUG00000017443 Fetal DFC Fetal HIP Fetal AMY Microglia1 Microglia2 Microglia3 Endo1 Endo2 Ependymal Pericyte -ExN1-EXN2-InN1-InN2-InN3-InN5-Astro-OPC1-OPC2-Microglia1 -Microglia2 -NPC1-NPC2-NPC3-NPC4-NascInN1 -NascInN2 -Astro1 Astro2 Astro3 Astro4 OPC1 OPC3 Pericyte -Astro1 Astro5 Astro3 OPC2 OPC3 Endo1 Endo2 Pericyte · ExN2 ExN3 In 1 InN2 InN3 OPC2 Oligo Endo Blood NPC EX In 1 InN2 InN3 InN4 OPC1 Oligo Blood Microglia1 Microglia2 Macrophage