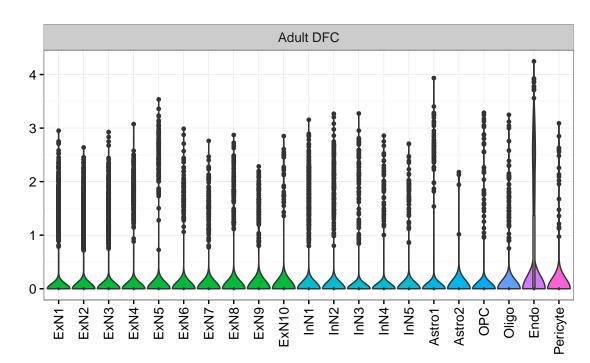

## NET1|ENSMMUG00000017443 Fetal DFC Fetal HIP Fetal AMY Microglia1 Microglia2 Microglia3 Endo1 Endo2 Ependymal Pericyte -ExN1-EXN2-InN1-InN2-InN3-InN5-Astro-OPC1-OPC2-Microglia1 -Microglia2 -NPC1-NPC2-NPC3-NPC4-NascInN1 -NascInN2 -Astro1 Astro2 Astro3 Astro4 OPC1 OPC3 Pericyte -Astro1 Astro5 Astro3 OPC2 OPC3 Endo1 Endo2 Pericyte · ExN2 ExN3 In 1 InN2 InN3 OPC2 Oligo Endo Blood NPC EX In 1 InN2 InN3 InN4 OPC1 Oligo Blood Microglia1 Microglia2 Macrophage