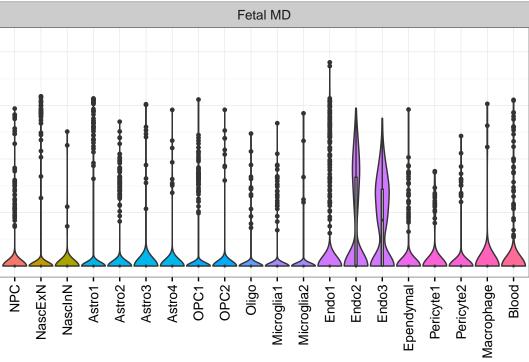

## NET1|ENSMMUG00000017443 Fetal DFC Fetal HIP Fetal AMY Microglia1 Microglia2 Microglia3 Endo1 Endo2 Ependymal Pericyte -ExN1-EXN2-InN1-InN2-InN3-InN5-Astro-OPC1-OPC2-Microglia1 -Microglia2 -NPC1-NPC2-NPC3-NPC4-NascInN1 -NascInN2 -Astro1 Astro2 Astro3 Astro4 OPC1 OPC3 Pericyte -Astro1 Astro5 Astro3 OPC2 OPC3 Endo1 Endo2 Pericyte · ExN2 ExN3 In 1 InN2 InN3 OPC2 Oligo Endo Blood NPC EX In 1 InN2 InN3 InN4 OPC1 Oligo Blood Microglia1 Microglia2 Macrophage