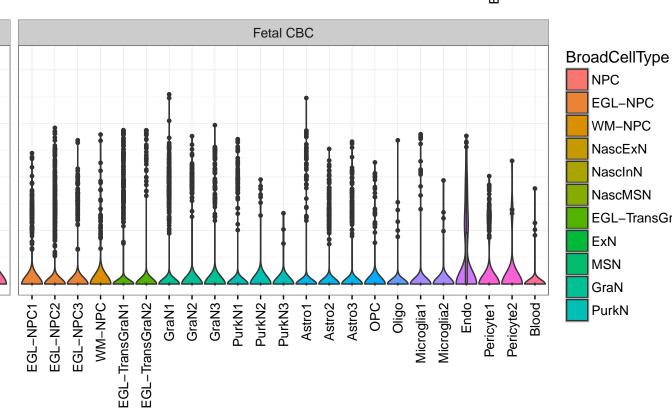

## NET1|ENSMMUG00000017443 Fetal DFC Fetal HIP Fetal AMY Microglia1 Microglia2 Microglia3 Endo1 Endo2 Ependymal Pericyte -ExN1-EXN2-InN1-InN2-InN3-InN5-Astro-OPC1-OPC2-Microglia1 -Microglia2 -NPC1-NPC2-NPC3-NPC4-NascInN1 -NascInN2 -Astro1 Astro2 Astro3 Astro4 OPC1 OPC3 Pericyte -Astro1 Astro5 Astro3 OPC2 OPC3 Endo1 Endo2 Pericyte · ExN2 ExN3 In 1 InN2 InN3 OPC2 Oligo Endo Blood NPC EX In 1 InN2 InN3 InN4 OPC1 Oligo Blood Microglia1 Microglia2 Macrophage

Pericyte

Blood

EGL-NPC

WM-NPC

NascExN

NascInN NascMSN

ExN

MSN

GraN

PurkN

EGL-TransGraN