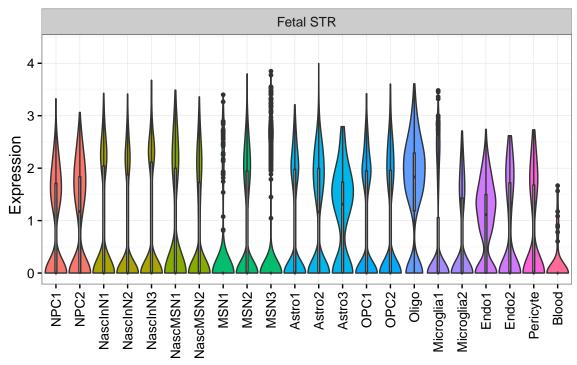

## NDUFAB1|ENSMMUG00000017304 Fetal DFC Fetal HIP Fetal AMY Microglia1 Microglia2 Microglia3 Endo1 Endo2 Ependymal Pericyte NPC1 -- NPC2 -- NPC3 -- NPC4 -- NascinN1 -- NascinN2 -EXN2 InN2 InN3 InN3 InN3 Astro-OPC1 -OPC2 -OPC3 Microglia1 -Microglia2 -Blood -OPC3-Endo2-Macrophage -Blood -ExN2 InN3 Astro1 · Astro2 Astro3 Astro4 Pericyte -. X M Astro1 Astro5 Astro3 OPC1 OPC2 Endo1 Pericyte · ExN1 ExN3 In 1 InN2 OPC1 OPC2 Oligo Endo NPC In 1 InN2 InN3 InN4 Oligo Microglia2 Microglia1