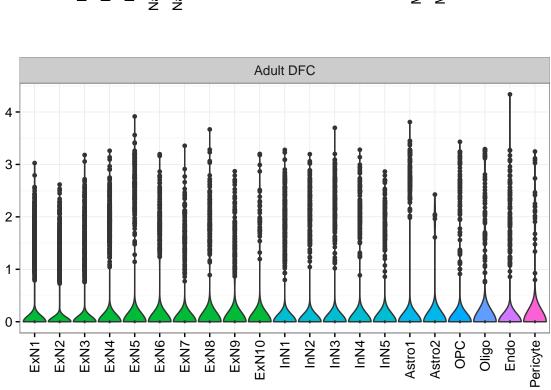

## NDUFAB1|ENSMMUG00000017304 Fetal DFC Fetal HIP Fetal AMY Microglia1 Microglia2 Microglia3 Endo1 Endo2 Ependymal Pericyte NPC1 -- NPC2 -- NPC3 -- NPC4 -- NascinN1 -- NascinN2 -EXN2 InN2 InN3 InN3 InN3 Astro-OPC1 -OPC2 -OPC3 Microglia1 -Microglia2 -Blood -OPC3-Endo2-Macrophage -Blood -ExN2 InN3 Astro1 · Astro2 Astro3 Astro4 Pericyte -. X M Astro1 Astro5 Astro3 OPC1 OPC2 Endo1 Pericyte · ExN1 ExN3 In 1 InN2 OPC1 OPC2 Oligo Endo NPC In 1 InN2 InN3 InN4 Oligo Microglia2 Microglia1