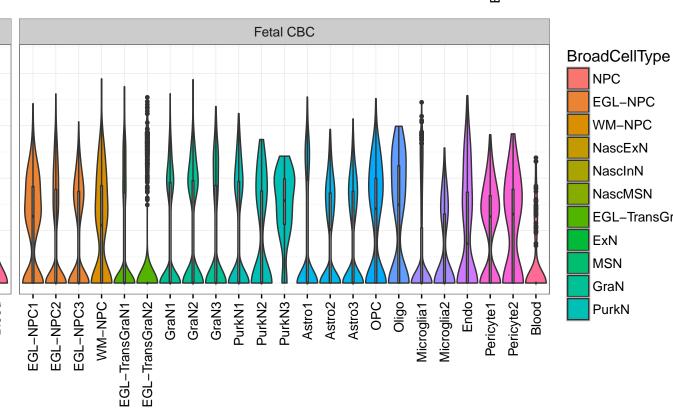

## NDUFAB1|ENSMMUG00000017304 Fetal DFC Fetal HIP Fetal AMY Microglia1 Microglia2 Microglia3 Endo1 Endo2 Ependymal Pericyte NPC1 -- NPC2 -- NPC3 -- NPC4 -- NascinN1 -- NascinN2 -EXN2 InN2 InN3 InN3 InN3 Astro-OPC1 -OPC2 -OPC3 Microglia1 -Microglia2 -Blood -OPC3-Endo2-Macrophage -Blood -ExN2 InN3 Astro1 · Astro2 Astro3 Astro4 Pericyte -. X M Astro1 Astro5 Astro3 OPC1 OPC2 Endo1 Pericyte · ExN1 ExN3 In 1 InN2 OPC1 OPC2 Oligo Endo NPC In 1 InN2 InN3 InN4 Oligo Microglia2 Microglia1

Pericyte

Blood

EGL-NPC

WM-NPC

NascExN

NascInN NascMSN

ExN

MSN

GraN

PurkN

EGL-TransGraN