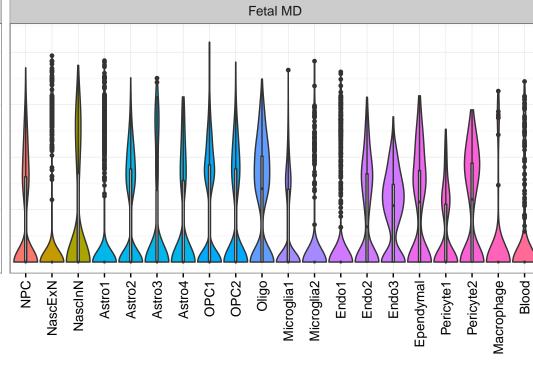

## NDUFAB1|ENSMMUG00000017304 Fetal DFC Fetal HIP Fetal AMY Microglia1 Microglia2 Microglia3 Endo1 Endo2 Ependymal Pericyte NPC1 -- NPC2 -- NPC3 -- NPC4 -- NascinN1 -- NascinN2 -EXN2 InN2 InN3 InN3 InN3 Astro-OPC1 -OPC2 -OPC3 Microglia1 -Microglia2 -Blood -OPC3-Endo2-Macrophage -Blood -ExN2 InN3 Astro1 · Astro2 Astro3 Astro4 Pericyte -. X M Astro1 Astro5 Astro3 OPC1 OPC2 Endo1 Pericyte · ExN1 ExN3 In 1 InN2 OPC1 OPC2 Oligo Endo NPC In 1 InN2 InN3 InN4 Oligo Microglia2 Microglia1