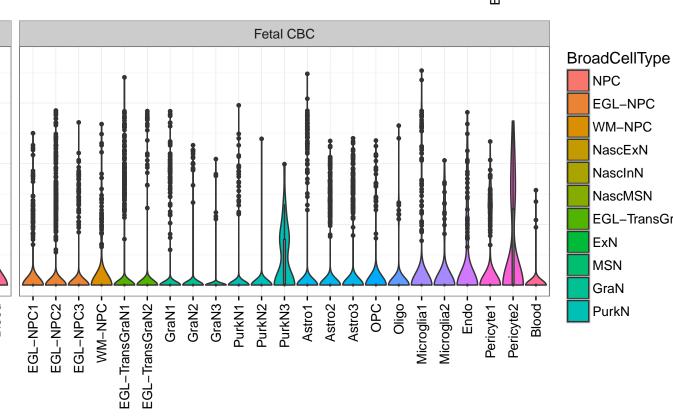

## MGMT|ENSMMUG00000011446 Fetal DFC Fetal HIP Fetal AMY Microglia1 Microglia2 Microglia3 Endo1 Endo2 Ependymal Pericyte -ExN1-NascinN1 -NascinN2 -Microglia1 -Microglia2 -NPC1-NPC2-NPC3-NPC4-EXN1-InN2-InN3-InN4-InN5-Astro-OPC1 -OPC2 -Astro1 Astro2 Astro3 Astro4 OPC1 OPC3 Pericyte -Astro1 Astro5 Astro3 OPC2 OPC3 Endo1 Endo2 Pericyte · ExN2 ExN3 In 1 InN2 InN3 OPC2 Oligo Endo Blood NPC X N N In 1 InN2 InN3 InN4 OPC1 Oligo Blood Microglia1 Microglia2 Macrophage

InN

Astro

OPC

Oligo

Endo

Microglia

Ependymal

Macrophage

Pericyte

Blood

EGL-NPC

WM-NPC

NascExN

NascInN NascMSN

ExN

MSN

GraN

PurkN

EGL-TransGraN