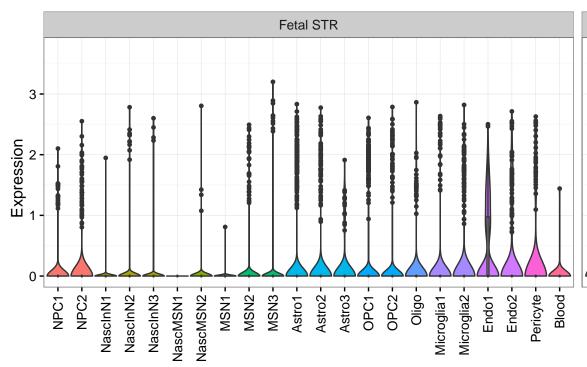

## MGMT|ENSMMUG00000011446 Fetal DFC Fetal HIP Fetal AMY Microglia1 Microglia2 Microglia3 Endo1 Endo2 Ependymal Pericyte -ExN1-NascinN1 -NascinN2 -Microglia1 -Microglia2 -NPC1-NPC2-NPC3-NPC4-EXN1-InN2-InN3-InN4-InN5-Astro-OPC1 -OPC2 -Astro1 Astro2 Astro3 Astro4 OPC1 OPC3 Pericyte -Astro1 Astro5 Astro3 OPC2 OPC3 Endo1 Endo2 Pericyte · ExN2 ExN3 In 1 InN2 InN3 OPC2 Oligo Endo Blood NPC X N N In 1 InN2 InN3 InN4 OPC1 Oligo Blood Microglia1 Microglia2 Macrophage