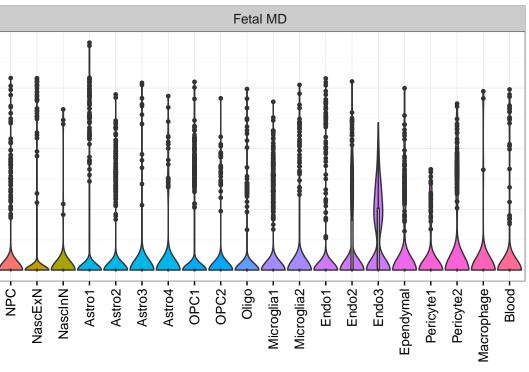

## MGMT|ENSMMUG00000011446 Fetal DFC Fetal HIP Fetal AMY Microglia1 Microglia2 Microglia3 Endo1 Endo2 Ependymal Pericyte -ExN1-NascinN1 -NascinN2 -Microglia1 -Microglia2 -NPC1-NPC2-NPC3-NPC4-EXN1-InN2-InN3-InN4-InN5-Astro-OPC1 -OPC2 -Astro1 Astro2 Astro3 Astro4 OPC1 OPC3 Pericyte -Astro1 Astro5 Astro3 OPC2 OPC3 Endo1 Endo2 Pericyte · ExN2 ExN3 In 1 InN2 InN3 OPC2 Oligo Endo Blood NPC X N N In 1 InN2 InN3 InN4 OPC1 Oligo Blood Microglia1 Microglia2 Macrophage