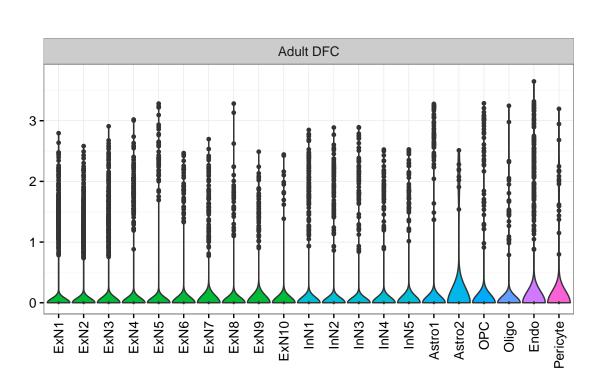

## MGMT|ENSMMUG00000011446 Fetal DFC Fetal HIP Fetal AMY Microglia1 Microglia2 Microglia3 Endo1 Endo2 Ependymal Pericyte -ExN1-NascinN1 -NascinN2 -Microglia1 -Microglia2 -NPC1-NPC2-NPC3-NPC4-EXN1-InN2-InN3-InN4-InN5-Astro-OPC1 -OPC2 -Astro1 Astro2 Astro3 Astro4 OPC1 OPC3 Pericyte -Astro1 Astro5 Astro3 OPC2 OPC3 Endo1 Endo2 Pericyte · ExN2 ExN3 In 1 InN2 InN3 OPC2 Oligo Endo Blood NPC X N N In 1 InN2 InN3 InN4 OPC1 Oligo Blood Microglia1 Microglia2 Macrophage