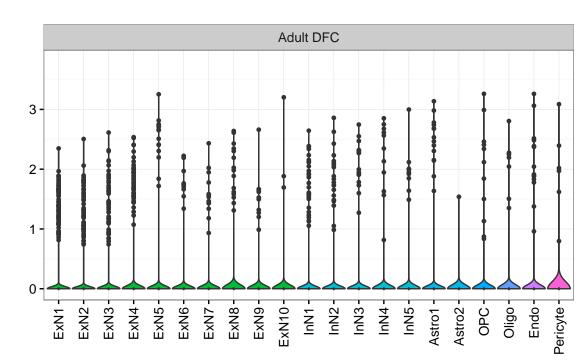

## LLPH|ENSMMUG00000038963 Fetal DFC Fetal HIP Fetal AMY Microglia1 Microglia2 Microglia3 Endo1 Endo2 Ependymal Pericyte -NascinN1 -NascinN2 -NPC1-NPC2-NPC3-NPC4-ExN1-Microglia1 -Microglia2 -Macrophage -EXN1EXN2InN1InN3InN4InN5Astro OPC1OPC2-ExN2 Astro1 Astro2 Astro3 Astro4 OPC3 Pericyte -Astro1 Astro5 Astro3 OPC2 OPC3 Endo1 Endo2 Pericyte · ExN3 In 1 InN2 InN3 OPC1 OPC2 Oligo Endo Blood NPC X N N In 1 InN2 InN3 InN4 OPC1 Oligo Blood Microglia1 Microglia2