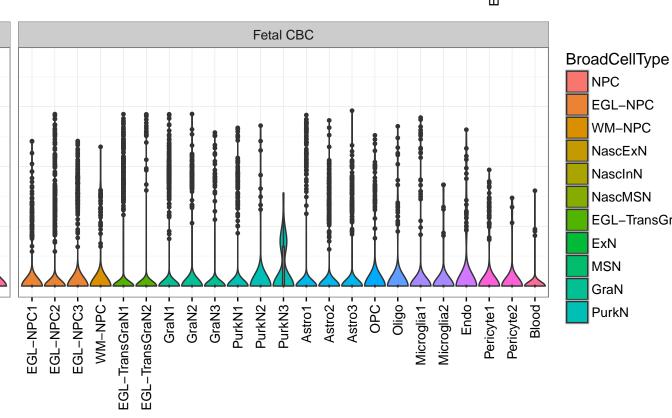

## LLPH|ENSMMUG00000038963 Fetal DFC Fetal HIP Fetal AMY Microglia1 Microglia2 Microglia3 Endo1 Endo2 Ependymal Pericyte -NascinN1 -NascinN2 -NPC1-NPC2-NPC3-NPC4-ExN1-Microglia1 -Microglia2 -Macrophage -EXN1EXN2InN1InN3InN4InN5Astro OPC1OPC2-ExN2 Astro1 Astro2 Astro3 Astro4 OPC3 Pericyte -Astro1 Astro5 Astro3 OPC2 OPC3 Endo1 Endo2 Pericyte · ExN3 In 1 InN2 InN3 OPC1 OPC2 Oligo Endo Blood NPC X N N In 1 InN2 InN3 InN4 OPC1 Oligo Blood Microglia1 Microglia2

Pericyte

Blood

EGL-NPC

WM-NPC

NascExN

NascInN NascMSN

ExN

MSN

GraN

PurkN

EGL-TransGraN