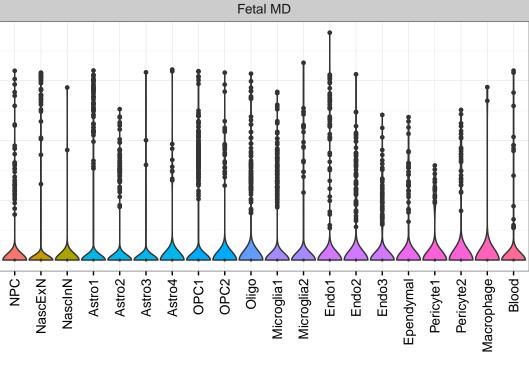

## LLPH|ENSMMUG00000038963 Fetal DFC Fetal HIP Fetal AMY Microglia1 Microglia2 Microglia3 Endo1 Endo2 Ependymal Pericyte -NascinN1 -NascinN2 -NPC1-NPC2-NPC3-NPC4-ExN1-Microglia1 -Microglia2 -Macrophage -EXN1EXN2InN1InN3InN4InN5Astro OPC1OPC2-ExN2 Astro1 Astro2 Astro3 Astro4 OPC3 Pericyte -Astro1 Astro5 Astro3 OPC2 OPC3 Endo1 Endo2 Pericyte · ExN3 In 1 InN2 InN3 OPC1 OPC2 Oligo Endo Blood NPC X N N In 1 InN2 InN3 InN4 OPC1 Oligo Blood Microglia1 Microglia2