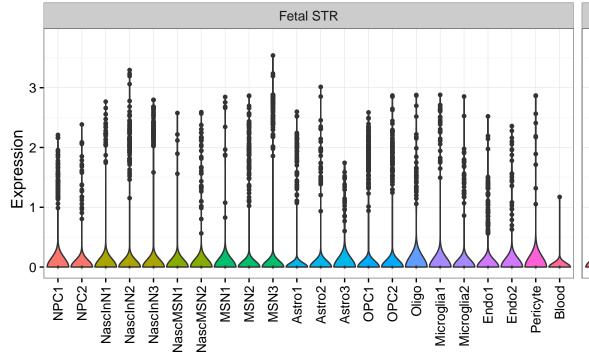

## LLPH|ENSMMUG00000038963 Fetal DFC Fetal HIP Fetal AMY Microglia1 Microglia2 Microglia3 Endo1 Endo2 Ependymal Pericyte -NascinN1 -NascinN2 -NPC1-NPC2-NPC3-NPC4-ExN1-Microglia1 -Microglia2 -Macrophage -EXN1EXN2InN1InN3InN4InN5Astro OPC1OPC2-ExN2 Astro1 Astro2 Astro3 Astro4 OPC3 Pericyte -Astro1 Astro5 Astro3 OPC2 OPC3 Endo1 Endo2 Pericyte · ExN3 In 1 InN2 InN3 OPC1 OPC2 Oligo Endo Blood NPC X N N In 1 InN2 InN3 InN4 OPC1 Oligo Blood Microglia1 Microglia2