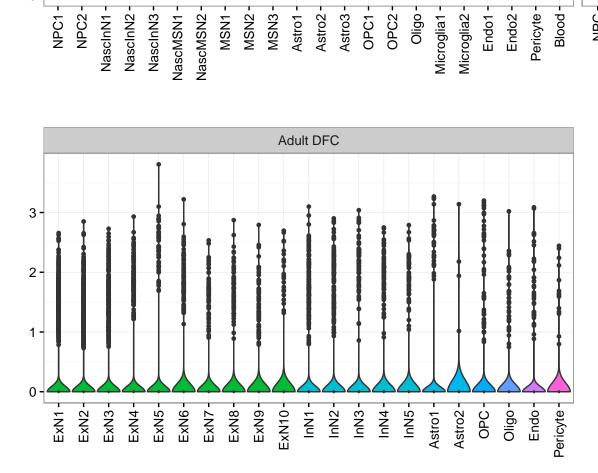

C1-NPC2-NPC3-NASCINN1-NASCINN2-ExN1-Microglia1 -Microglia2 -Macrophage -EXN1EXN2InN1InN3InN4InN5Astro OPC1OPC2-ExN2 Astro1 Astro2 Astro3 Astro4 OPC1 OPC3 Pericyte -. X M Astro1 Astro5 Astro3 OPC1 OPC2 OPC3 Endo1 Endo2 Pericyte · ExN3 In 1 InN2 InN3 OPC2 Oligo Endo Blood NPC In 1 InN2 InN3 InN4 Oligo Blood Microglia1 Microglia2 Fetal STR Fetal MD Fetal CBC BroadCellType InN EGL-NPC Astro WM-NPC OPC Expression 5 Oligo NascExN Microglia NascInN NascMSN Endo EGL-TransGraN Ependymal ExN Pericyte MSN Macrophage

EGL-NPC3 -WM-NPC -EGL-TransGraN1 -

EGL-NPC1 -EGL-NPC2 -

Blood

Pericyte2 -

Macrophage

Pericyte1

Ependymal

GraN2 -GraN3 -PurkN1 -PurkN2 -

GraN1

EGL-TransGraN2

Astro1 -Astro2 -

Astro3 -

OPC Oligo GraN

PurkN

Microglia1 -Microglia2 -Endo -

Pericyte2 -Blood -

Pericyte1

Blood



MSN1 -

MSN3

Astro1

Astro2 -Astro3 -OPC1 -

OPC2

Oligo

NascExN-

NPC

NascInN.

Astro1

Astro2 -Astro3 -Astro4 -

NPC1 -

Microglia1 -Microglia2 - Endo1

Endo2 Endo3

OPC2

OPC1

Oligo