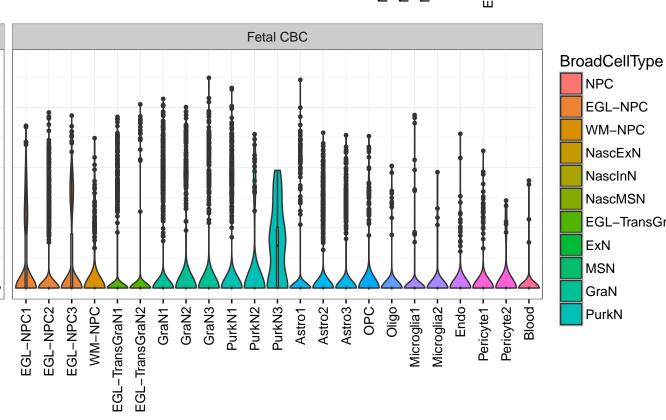

## KHDRBS1|ENSMMUG00000023438 Fetal DFC Fetal HIP Fetal AMY NPC1-NPC2-NPC3-NPC4-NascinN1-NascinN2-Microglia1 Microglia2 Microglia3 Endo1 Endo2 Ependymal Pericyte -EXN1-InN1-InN2-InN3-InN4-InN5-Astro-OPC2-OPC2-ExN1-ExN2-Microglia1 -Microglia2 -Blood -Macrophage Astro1 · Astro2 Astro3 Astro4 OPC1 OPC3 Pericyte -Astro1 Astro5 Astro3 OPC1 OPC2 OPC3 Endo1 Endo2 Pericyte · ExN3 In 1 InN2 InN3 OPC2 Oligo Endo NPC X N N In 1 InN2 InN3 InN4 Oligo Blood Microglia1 Microglia2