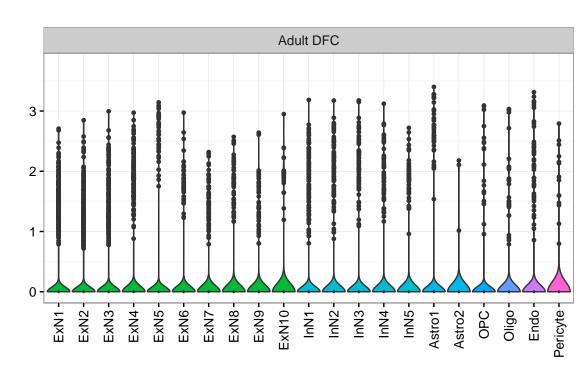

## KHDRBS1|ENSMMUG00000023438 Fetal DFC Fetal HIP Fetal AMY NPC1-NPC2-NPC3-NPC4-NascinN1-NascinN2-Microglia1 Microglia2 Microglia3 Endo1 Endo2 Ependymal Pericyte -EXN1-InN1-InN2-InN3-InN4-InN5-Astro-OPC2-OPC2-ExN1-ExN2-Microglia1 -Microglia2 -Blood -Macrophage Astro1 · Astro2 Astro3 Astro4 OPC1 OPC3 Pericyte -Astro1 Astro5 Astro3 OPC1 OPC2 OPC3 Endo1 Endo2 Pericyte · ExN3 In 1 InN2 InN3 OPC2 Oligo Endo NPC X N N In 1 InN2 InN3 InN4 Oligo Blood Microglia1 Microglia2