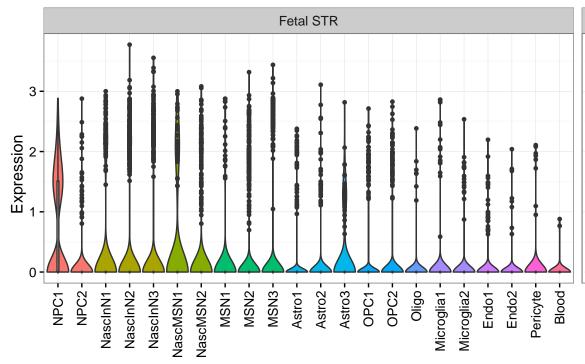

## KHDRBS1|ENSMMUG00000023438 Fetal DFC Fetal HIP Fetal AMY NPC1-NPC2-NPC3-NPC4-NascinN1-NascinN2-Microglia1 Microglia2 Microglia3 Endo1 Endo2 Ependymal Pericyte -EXN1-InN1-InN2-InN3-InN4-InN5-Astro-OPC2-OPC2-ExN1-ExN2-Microglia1 -Microglia2 -Blood -Macrophage Astro1 · Astro2 Astro3 Astro4 OPC1 OPC3 Pericyte -Astro1 Astro5 Astro3 OPC1 OPC2 OPC3 Endo1 Endo2 Pericyte · ExN3 In 1 InN2 InN3 OPC2 Oligo Endo NPC X N N In 1 InN2 InN3 InN4 Oligo Blood Microglia1 Microglia2