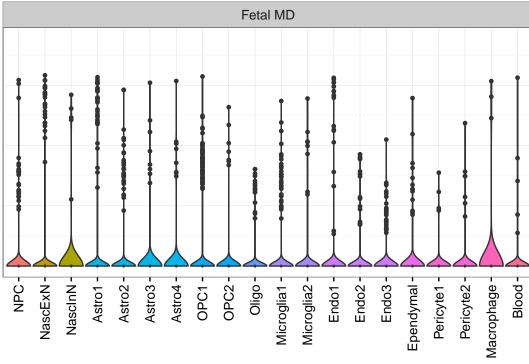

## KHDRBS1|ENSMMUG00000023438 Fetal DFC Fetal HIP Fetal AMY NPC1-NPC2-NPC3-NPC4-NascinN1-NascinN2-Microglia1 Microglia2 Microglia3 Endo1 Endo2 Ependymal Pericyte -EXN1-InN1-InN2-InN3-InN4-InN5-Astro-OPC2-OPC2-ExN1-ExN2-Microglia1 -Microglia2 -Blood -Macrophage Astro1 · Astro2 Astro3 Astro4 OPC1 OPC3 Pericyte -Astro1 Astro5 Astro3 OPC1 OPC2 OPC3 Endo1 Endo2 Pericyte · ExN3 In 1 InN2 InN3 OPC2 Oligo Endo NPC X N N In 1 InN2 InN3 InN4 Oligo Blood Microglia1 Microglia2