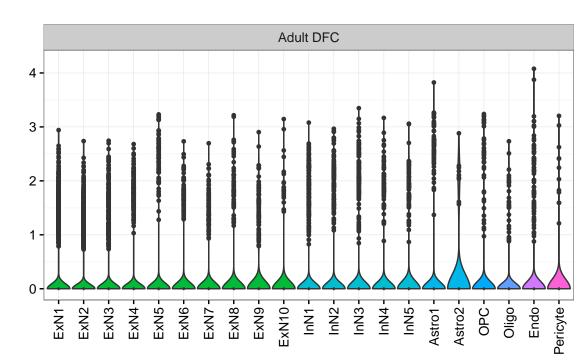

## KDELR1|ENSMMUG00000013072 Fetal DFC Fetal HIP Fetal AMY Microglia1 Microglia2 Microglia3 Endo1 Endo2 Ependymal Pericyte NPC1 -- NPC2 -- NPC3 -- NPC4 -- NascinN1 -- NascinN2 -EXN1 - InN1 - InN2 - InN3 - InN4 - InN5 - Astro - OPC2 - Oligo - Oligo -ExN1-OPC3 Microglia1 -Microglia2 -OPC3-ExN2 Astro1 · Astro2 Astro3 Astro4 Pericyte -Blood. Astro1 Astro5 Astro3 OPC1 OPC2 Endo1 Endo2 Pericyte · ExN3 In 1 InN2 InN3 OPC1 OPC2 Oligo Endo NPC X N N In 1 InN2 InN3 InN4 Oligo Blood Microglia2 Microglia1 Macrophage