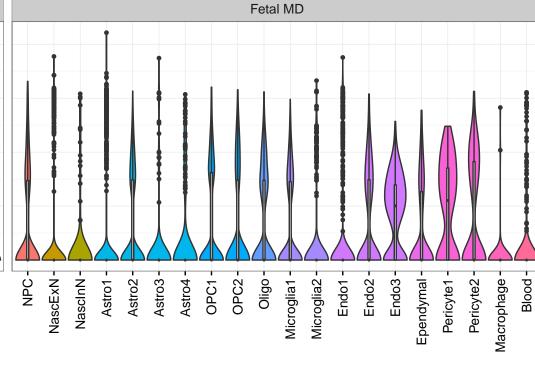

## KDELR1|ENSMMUG00000013072 Fetal DFC Fetal HIP Fetal AMY Microglia1 Microglia2 Microglia3 Endo1 Endo2 Ependymal Pericyte NPC1 -- NPC2 -- NPC3 -- NPC4 -- NascinN1 -- NascinN2 -EXN1 - InN1 - InN2 - InN3 - InN4 - InN5 - Astro - OPC2 - Oligo - Oligo -ExN1-OPC3 Microglia1 -Microglia2 -OPC3-ExN2 Astro1 · Astro2 Astro3 Astro4 Pericyte -Blood. Astro1 Astro5 Astro3 OPC1 OPC2 Endo1 Endo2 Pericyte · ExN3 In 1 InN2 InN3 OPC1 OPC2 Oligo Endo NPC X N N In 1 InN2 InN3 InN4 Oligo Blood Microglia2 Microglia1 Macrophage