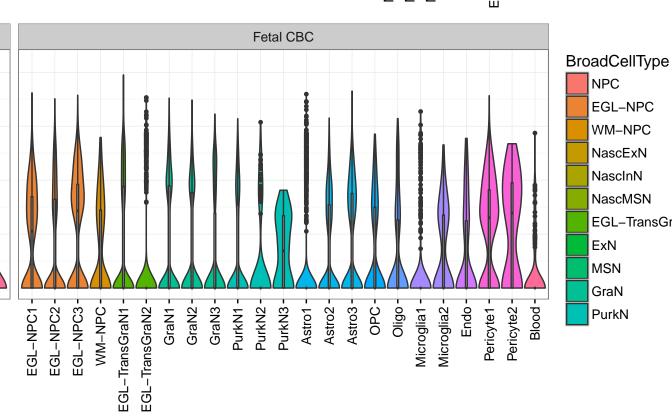

## KDELR1|ENSMMUG00000013072 Fetal DFC Fetal HIP Fetal AMY Microglia1 Microglia2 Microglia3 Endo1 Endo2 Ependymal Pericyte NPC1 -- NPC2 -- NPC3 -- NPC4 -- NascinN1 -- NascinN2 -EXN1 - InN1 - InN2 - InN3 - InN4 - InN5 - Astro - OPC2 - Oligo - Oligo -ExN1-OPC3 Microglia1 -Microglia2 -OPC3-ExN2 Astro1 · Astro2 Astro3 Astro4 Pericyte -Blood. Astro1 Astro5 Astro3 OPC1 OPC2 Endo1 Endo2 Pericyte · ExN3 In 1 InN2 InN3 OPC1 OPC2 Oligo Endo NPC X N N In 1 InN2 InN3 InN4 Oligo Blood Microglia2 Microglia1 Macrophage

InN

Astro

OPC

Oligo

Endo

Microglia

Ependymal

Macrophage

Pericyte

Blood

EGL-NPC

WM-NPC

NascExN

NascInN NascMSN

ExN

MSN

GraN

PurkN

EGL-TransGraN