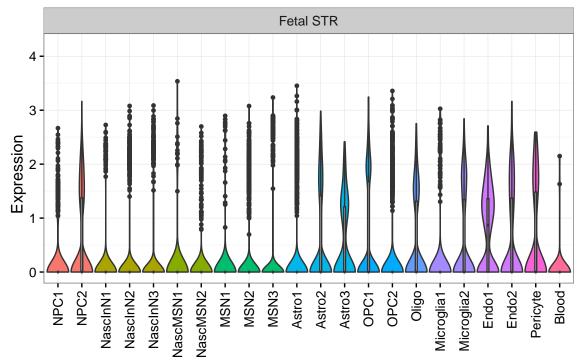

## KDELR1|ENSMMUG00000013072 Fetal DFC Fetal HIP Fetal AMY Microglia1 Microglia2 Microglia3 Endo1 Endo2 Ependymal Pericyte NPC1 -- NPC2 -- NPC3 -- NPC4 -- NascinN1 -- NascinN2 -EXN1 - InN1 - InN2 - InN3 - InN4 - InN5 - Astro - OPC2 - Oligo - Oligo -ExN1-OPC3 Microglia1 -Microglia2 -OPC3-ExN2 Astro1 · Astro2 Astro3 Astro4 Pericyte -Blood. Astro1 Astro5 Astro3 OPC1 OPC2 Endo1 Endo2 Pericyte · ExN3 In 1 InN2 InN3 OPC1 OPC2 Oligo Endo NPC X N N In 1 InN2 InN3 InN4 Oligo Blood Microglia2 Microglia1 Macrophage